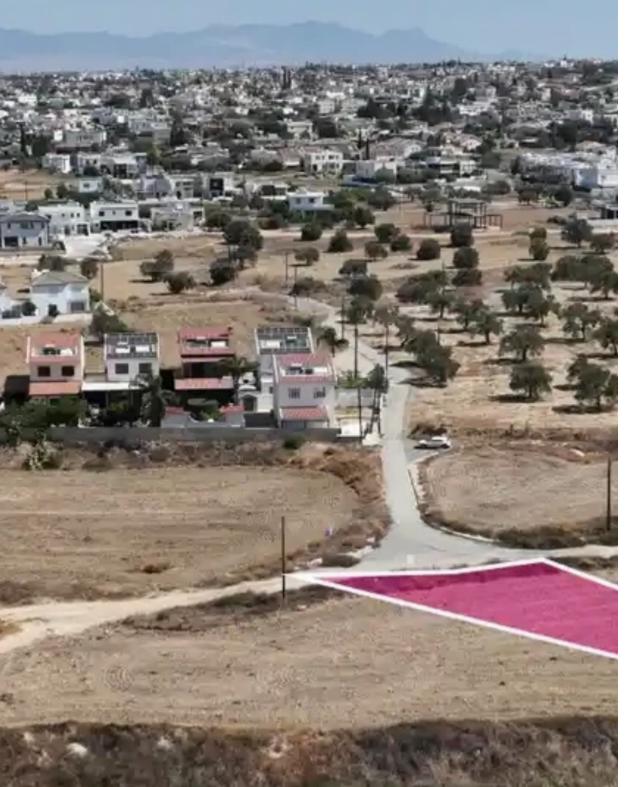

## Residential land 546 m<sup>2</sup>

Nicosia, Tseri-2480, Cyprus

Offered at: € 80,000 Estate ID: 75190 Ref: ba5452529

""""Residential plot, extending to about 546 sq.m. in total, located in Tseri, Nicosia. The property has a flat surface with triangular shape. It abuts with a public registered road along its northern border with access to the plot via a registered road with a total frontage of approximately 26m. There is a separate title deed for this property. The asset is located approximately 7.5km from A1 motorway and approximately 1.4km from Tseri community centre. The property falls within Zone ??8, with a building coefficient of 60%, coverage of 35%, and permission for 2 floors (8.3m) of construction.""""...