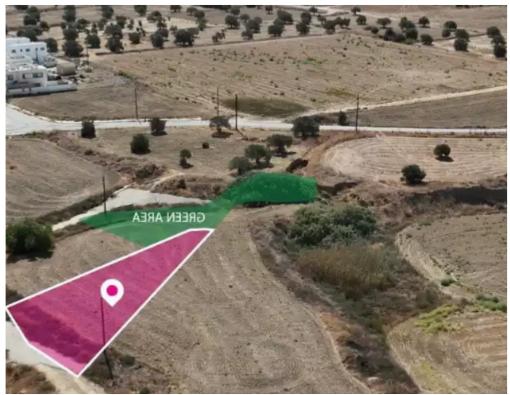

## Residential land 546 m<sup>2</sup>

Nicosia, Tseri-2480, Cyprus

Offered at: € 80,000 Estate ID: 75190 Ref: ba5452529

""""Residential plot, extending to about 546 sq.m. in total, located in Tseri, Nicosia. The property has a flat surface with triangular shape. It abuts with a public registered road along its northern border with access to the plot via a registered road with a total frontage of approximately 26m. There is a separate title deed for this property. The asset is located approximately 7.5km from A1 motorway and approximately 1.4km from Tseri community centre. The property falls within Zone ??8, with a building coefficient of 60%, coverage of 35%, and permission for 2 floors (8.3m) of construction.""""...