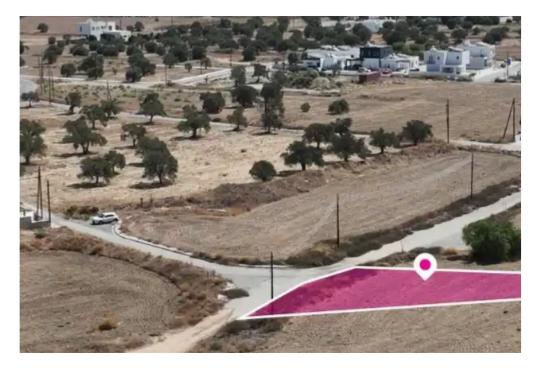

## Residential land 546 m<sup>2</sup>

Nicosia, Tseri-2480, Cyprus

Offered at: € 80,000 Estate ID: 75190 Ref: ba5452529

""""Residential plot, extending to about 546 sq.m. in total, located in Tseri, Nicosia. The property has a flat surface with triangular shape. It abuts with a public registered road along its northern border with access to the plot via a registered road with a total frontage of approximately 26m. There is a separate title deed for this property. The asset is located approximately 7.5km from A1 motorway and approximately 1.4km from Tseri community centre. The property falls within Zone ??8, with a building coefficient of 60%, coverage of 35%, and permission for 2 floors (8.3m) of construction.""""...