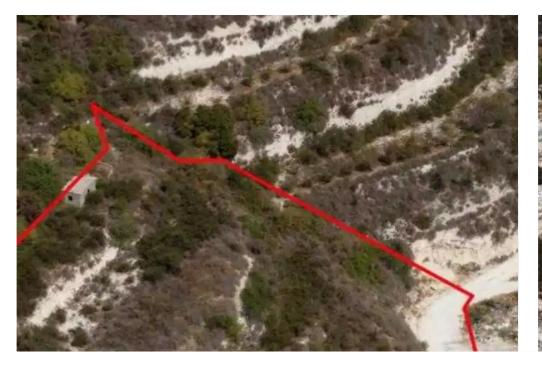

## Residential land 3679 m<sup>2</sup>

Paphos, Theletra-8723, Cyprus

**Offered at:** € 94,500

**Estate ID:** 75193

**Ref:** ba3978128

Total plot's-land's area: **3679 m²** 

Coverage: 35 %

Density: 60 %

Available from: 2024-10-27

Offered at: 94,500

Type: Residential

"""The property is a residential field in Theletra. It is located 2km from Kathikas village and 11km from the sea. The field has an area of 3,679sqm and a frontage of 50m. It is adjacent to a registered path along its southern border, the asset offers close proximity to amenities such as agrotouristic houses, local cafes and restaurants."""...