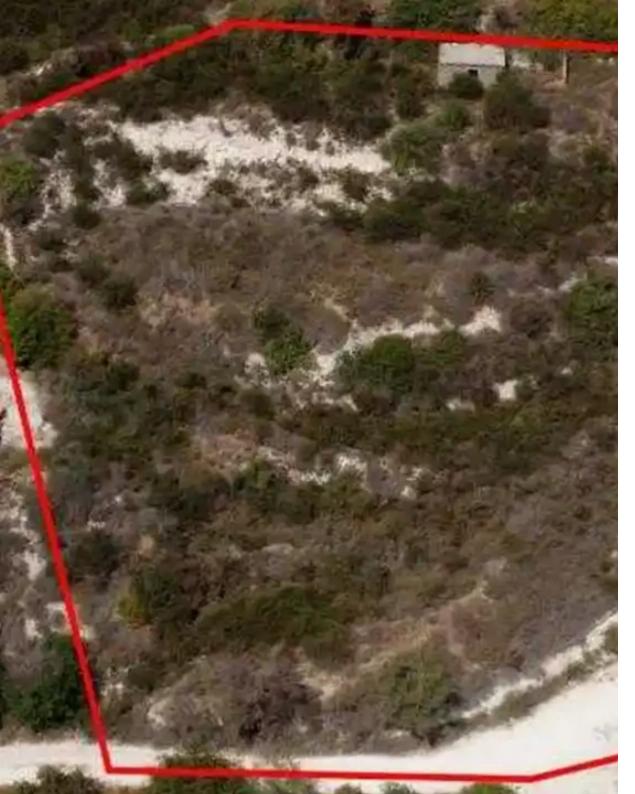

## Residential land 3679 m<sup>2</sup>

Paphos, Theletra-8723, Cyprus

**Offered at:** € 94,500

**Estate ID:** 75193

**Ref:** ba3978128

Total plot's-land's area: **3679 m²** 

Coverage: 35 %

Density: 60 %

Available from: 2024-10-27

Offered at: 94,500

Type: Residential

"""The property is a residential field in Theletra. It is located 2km from Kathikas village and 11km from the sea. The field has an area of 3,679sqm and a frontage of 50m. It is adjacent to a registered path along its southern border, the asset offers close proximity to amenities such as agrotouristic houses, local cafes and restaurants."""...