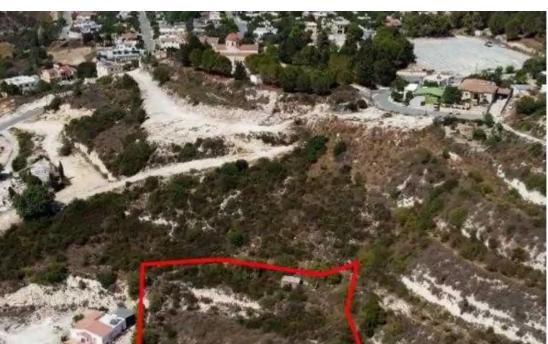

## Residential land 3679 m<sup>2</sup>

Paphos, Theletra-8723, Cyprus

**Offered at:** € 94,500

**Estate ID:** 75193

**Ref:** ba3978128











Total plot's-land's area: **3679 m²** 



Coverage: 35 %



Density: 60 %



Available from: 2024-10-27



Offered at: 94,500



Type: Residential

"""The property is a residential field in Theletra. It is located 2km from Kathikas village and 11km from the sea. The field has an area of 3,679sqm and a frontage of 50m. It is adjacent to a registered path along its southern border, the asset offers close proximity to amenities such as agrotouristic houses, local cafes and restaurants."""...

## **Estate on map:**