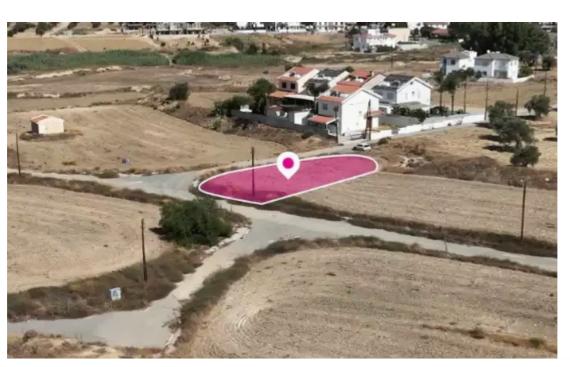

## Residential land 647 m<sup>2</sup>

Nicosia, Tseri-2480, Cyprus

**Offered at:** €115,000

**Estate ID:** 75195

**Ref:** ba5452519

Total plot's-land's area: 647 m²

Available from: 2024-10-27

Offered at: 115,00

Type: Residentia

"""Residential plot of total area 647m², located in Tseri, Nicosia. Access to the plot is via two registered roads with a total frontage of approximately 55m. The property has flat surface and occupies corner position. There is a separate title deed for this property. The asset is located approximately 7.5km from A1 motorway and approximately 1.4km from Tseri community centre. The property falls within Zone ??8, with a building coefficient of 60%, coverage of 35%, and permission for 2 floors (8.3m) of construction."""...

## **Estate on map:**