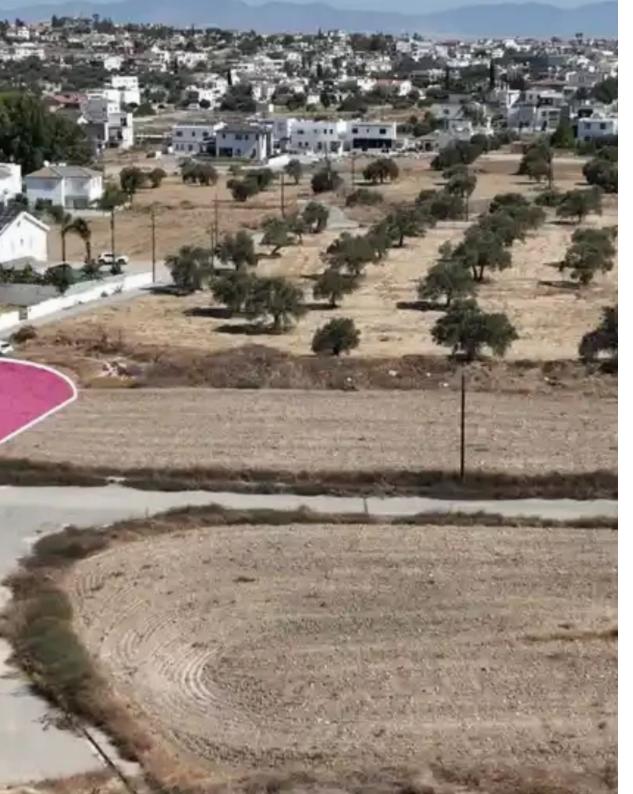

## Residential land 647 m<sup>2</sup>

Nicosia, Tseri-2480, Cyprus

**Offered at:** €115,000

**Estate ID:** 75195

**Ref:** ba5452519

Total plot's-land's area: 647 m²

Available from: 2024-10-27

Offered at: 115,00

Type: Residentia

"""Residential plot of total area 647m², located in Tseri, Nicosia. Access to the plot is via two registered roads with a total frontage of approximately 55m. The property has flat surface and occupies corner position. There is a separate title deed for this property. The asset is located approximately 7.5km from A1 motorway and approximately 1.4km from Tseri community centre. The property falls within Zone ??8, with a building coefficient of 60%, coverage of 35%, and permission for 2 floors (8.3m) of construction."""...