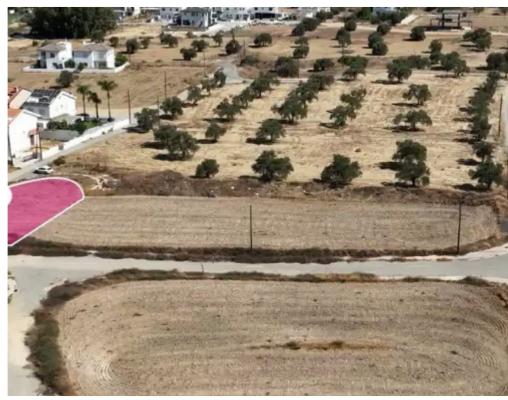

## Residential land 647 m<sup>2</sup>

Nicosia, Tseri-2480, Cyprus

**Offered at:** €115,000

**Estate ID:** 75195

**Ref:** ba5452519

Total plot's-land's area: 647 m²

Available from: 2024-10-27

Offered at: 115,00

Type: Residentia

"""Residential plot of total area 647m², located in Tseri, Nicosia. Access to the plot is via two registered roads with a total frontage of approximately 55m. The property has flat surface and occupies corner position. There is a separate title deed for this property. The asset is located approximately 7.5km from A1 motorway and approximately 1.4km from Tseri community centre. The property falls within Zone ??8, with a building coefficient of 60%, coverage of 35%, and permission for 2 floors (8.3m) of construction."""...

## **Estate on map:**