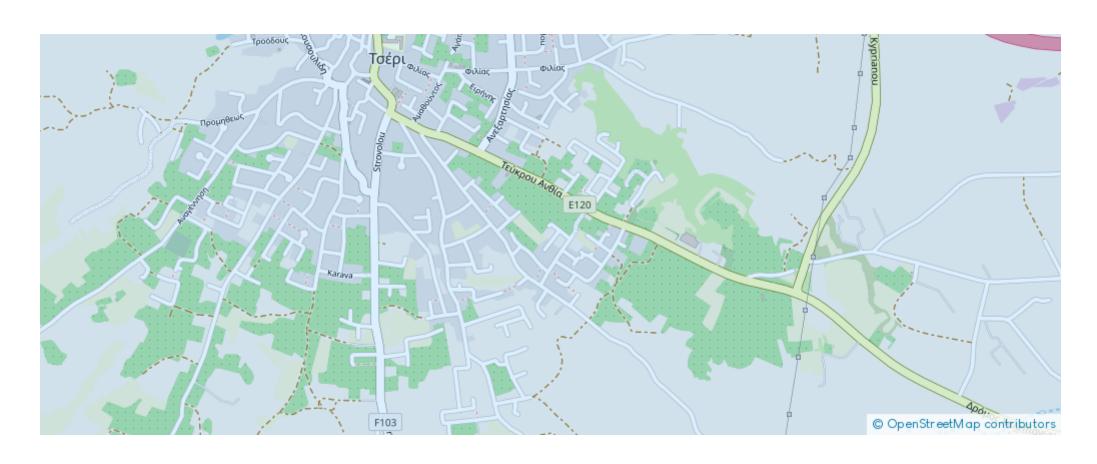

Residential land 647 m<sup>2</sup>

Nicosia, Tseri-2480, Cyprus

**Offered at:** €115,000

**Estate ID:** 75195

**Ref:** ba5452519











Total plot's-land's area: 647 m²



Available from: 2024-10-27



Offered at: 115,00



Type: Residentia

"""Residential plot of total area 647m², located in Tseri, Nicosia. Access to the plot is via two registered roads with a total frontage of approximately 55m. The property has flat surface and occupies corner position. There is a separate title deed for this property. The asset is located approximately 7.5km from A1 motorway and approximately 1.4km from Tseri community centre. The property falls within Zone ??8, with a building coefficient of 60%, coverage of 35%, and permission for 2 floors (8.3m) of construction."""...

## **Estate on map:**