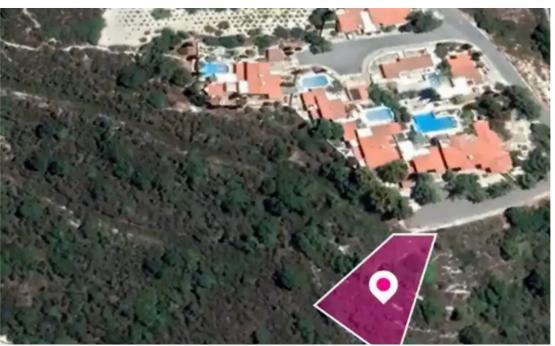

## Residential land 825 m<sup>2</sup>

Paphos, Tsada-8540, Cyprus

**Offered at:** €55,000

**Estate ID:** 75199

**Ref:** ba5452446











Total plot's-land's area: 825 m²



Available from: 2024-10-27



Offered at: **55.000** 



Type: Residentia

"""Residential plot, extending to about 825 sq.m. in total. Access to the plot is via a registered road which is facing the eastern side of the property. Total frontage is approximately 13,5m. The property falls within Zone H4, with a building coefficient of 25%, coverage of 20%, and permission for 2 floors (8,3m) of construction. It is situated approx. 225m southwest from the Pafos-Polis Chrysochous road. GPS coordinates: 34.839542 32.466976"""...

## **Estate on map:**