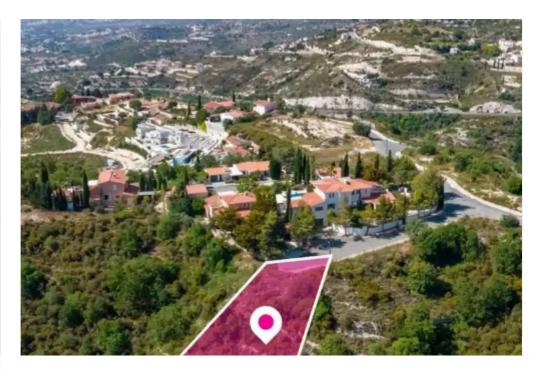

## Residential land 825 m<sup>2</sup>

Paphos, Tsada-8540, Cyprus

**Offered at:** €55,000

**Estate ID:** 75199

**Ref:** ba5452446











Total plot's-land's area: 825 m²



Available from: 2024-10-27



Offered at: **55.000** 



Type: Residentia

"""Residential plot, extending to about 825 sq.m. in total. Access to the plot is via a registered road which is facing the eastern side of the property. Total frontage is approximately 13,5m. The property falls within Zone H4, with a building coefficient of 25%, coverage of 20%, and permission for 2 floors (8,3m) of construction. It is situated approx. 225m southwest from the Pafos-Polis Chrysochous road. GPS coordinates: 34.839542 32.466976"""...

## **Estate on map:**