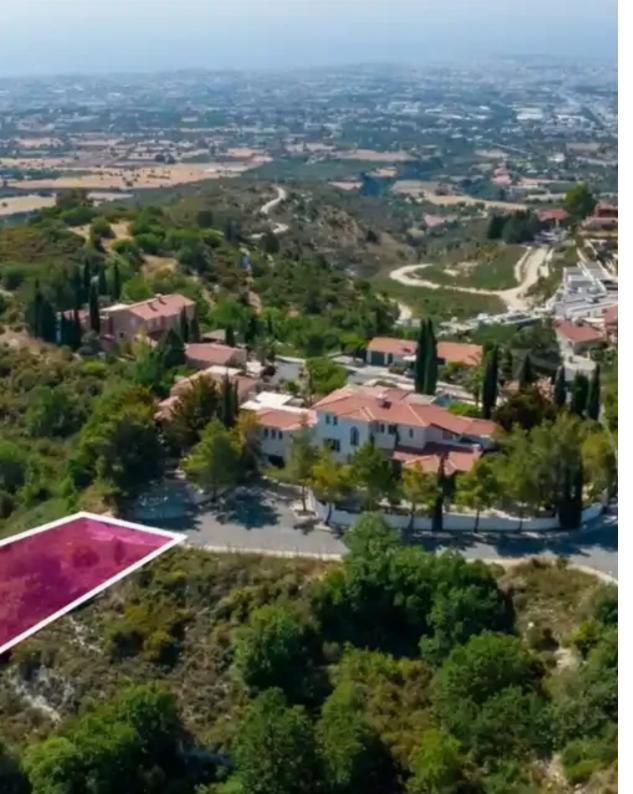

## Residential land 825 m<sup>2</sup>

Paphos, Tsada-8540, Cyprus

**Offered at:** €55,000

**Estate ID:** 75199

**Ref:** ba5452446

Total plot's-land's area: 825 m²

Available from: 2024-10-27

Offered at: **55.000** 

Type: Residentia

"""Residential plot, extending to about 825 sq.m. in total. Access to the plot is via a registered road which is facing the eastern side of the property. Total frontage is approximately 13,5m. The property falls within Zone H4, with a building coefficient of 25%, coverage of 20%, and permission for 2 floors (8,3m) of construction. It is situated approx. 225m southwest from the Pafos-Polis Chrysochous road. GPS coordinates: 34.839542 32.466976"""...