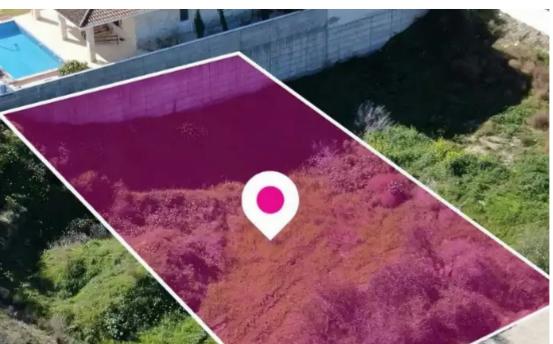

## Residential land 641 m<sup>2</sup>

Nicosia, Dali-Nea-Lidra-2549, Cyprus

**Offered at:** € 105,000

**Estate ID:** 75204

**Ref:** ba5452453













Total plot's-land's area: **641 m**<sup>2</sup>



Available from: 2024-10-27



Offered at: 105,00



Type: Residentia

"""""Residential plot, extending to about 641 sq.m. in total, located in the area known as "Nea Ledra" in close proximity from the Nicosia-Limassol motorway. The property is rectangularly shaped with a flat surface. Access to the plot is via a registered road which is facing the northern side of the property. Total frontage is approximately 20m. The immediate area has been developed over the past few years with plot divisions and new houses of good quality, whilst enjoys very easy access to the motorway.""""""...

## **Estate on map:**