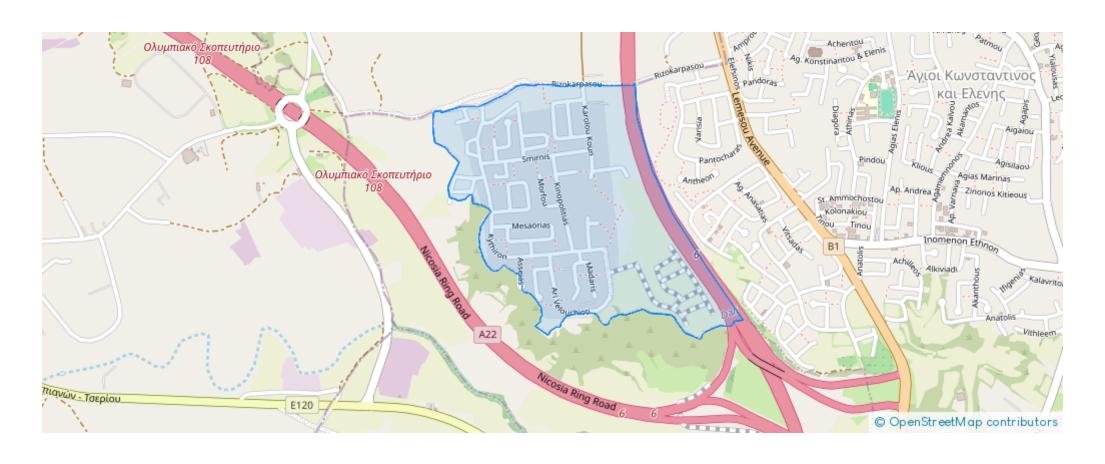

1 m<sup>2</sup>

Nicosia, Dali-Nea-Lidra-2549, Cyprus

**Offered at:** € 105,000

**Estate ID:** 75204

**Ref:** ba5452453













Total plot's-land's area: **641 m**<sup>2</sup>



Available from: 2024-10-27



Offered at: 105,00



Type: Residentia

"""""Residential plot, extending to about 641 sq.m. in total, located in the area known as "Nea Ledra" in close proximity from the Nicosia-Limassol motorway. The property is rectangularly shaped with a flat surface. Access to the plot is via a registered road which is facing the northern side of the property. Total frontage is approximately 20m. The immediate area has been developed over the past few years with plot divisions and new houses of good quality, whilst enjoys very easy access to the motorway.""""""...

## **Estate on map:**