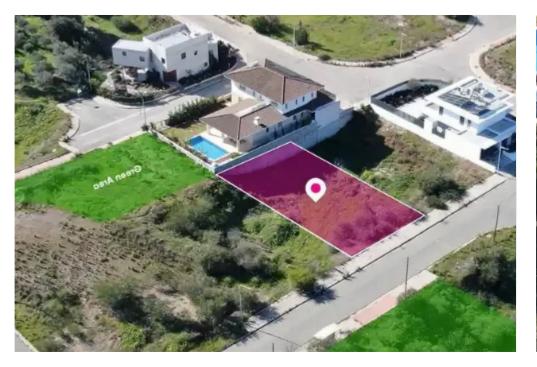

## Residential land 641 m<sup>2</sup>

Nicosia, Dali-Nea-Lidra-2549, Cyprus

**Offered at:** € 105,000

**Estate ID:** 75204

**Ref:** ba5452453













Total plot's-land's area: **641 m**<sup>2</sup>



Available from: 2024-10-27



Offered at: 105,00



Type: Residentia

"""""Residential plot, extending to about 641 sq.m. in total, located in the area known as "Nea Ledra" in close proximity from the Nicosia-Limassol motorway. The property is rectangularly shaped with a flat surface. Access to the plot is via a registered road which is facing the northern side of the property. Total frontage is approximately 20m. The immediate area has been developed over the past few years with plot divisions and new houses of good quality, whilst enjoys very easy access to the motorway.""""""...

## **Estate on map:**