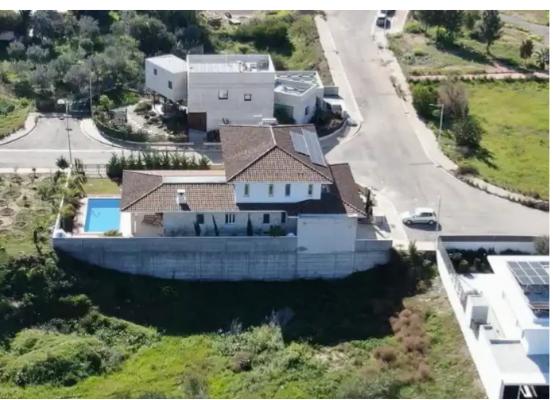

Offered at: 105,00

Type: Residentia

"""""Residential plot, extending to about 641 sq.m. in total, located in the area known as "Nea Ledra" in close proximity from the Nicosia-Limassol motorway. The property is rectangularly shaped with a flat surface. Access to the plot is via a registered road which is facing the northern side of the property. Total frontage is approximately 20m. The immediate area has been developed over the past few years with plot divisions and new houses of good quality, whilst enjoys very easy access to the motorway.""""""...