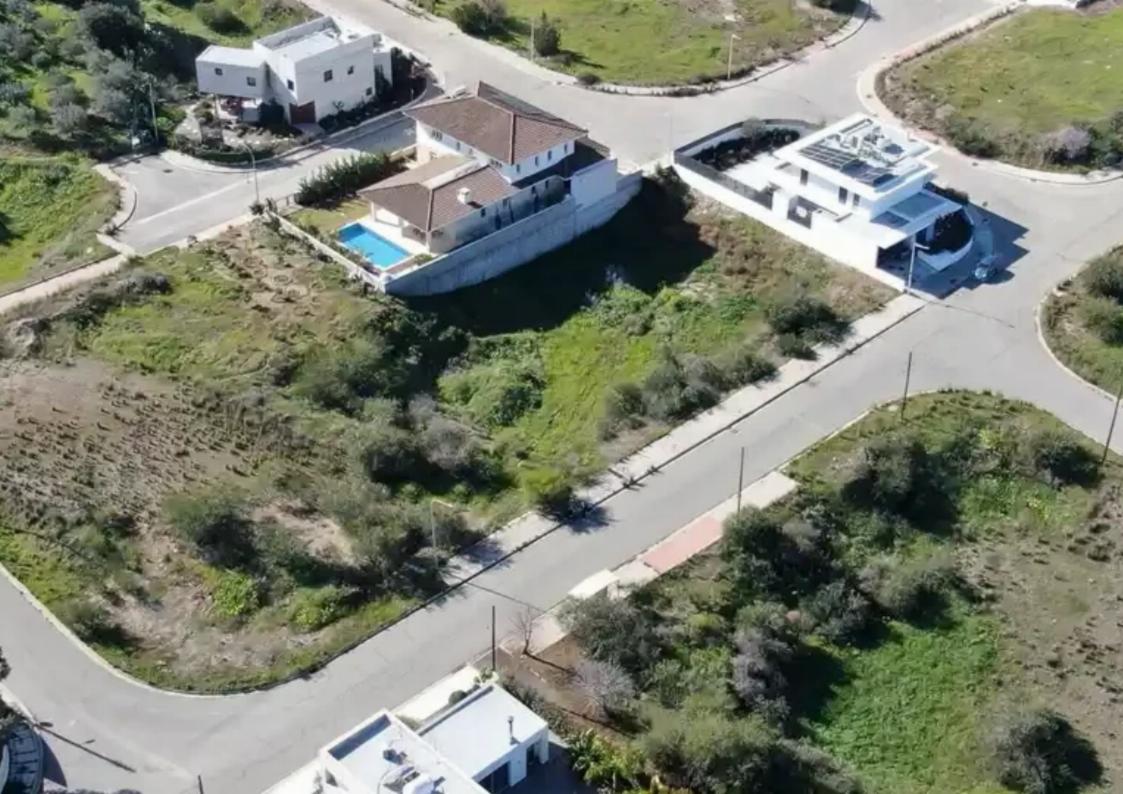

Offered at: 105,00

Type: Residentia

"""""Residential plot, extending to about 641 sq.m. in total, located in the area known as "Nea Ledra" in close proximity from the Nicosia-Limassol motorway. The property is rectangularly shaped with a flat surface. Access to the plot is via a registered road which is facing the northern side of the property. Total frontage is approximately 20m. The immediate area has been developed over the past few years with plot divisions and new houses of good quality, whilst enjoys very easy access to the motorway.""""""...