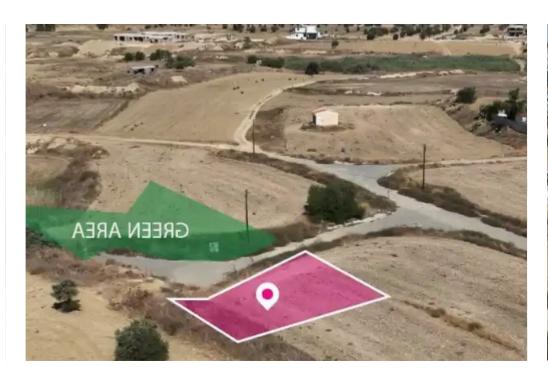

Type: Residentia

""""Residential plot, extending to about 524 sq.m. in total, located in Tseri, Nicosia. The property is rectangularly shaped with a flat surface. Access to the plot is via a registered road with a total frontage of approximately 28m. There is a separate title deed for this property. The asset is located approximately 7.5km from A1 motorway and approximately 1.4km from Tseri community centre. The property falls within Zone ??8, with a building coefficient of 60%, coverage of 35%, and permission for 2 floors (8.3m) of construction."""...