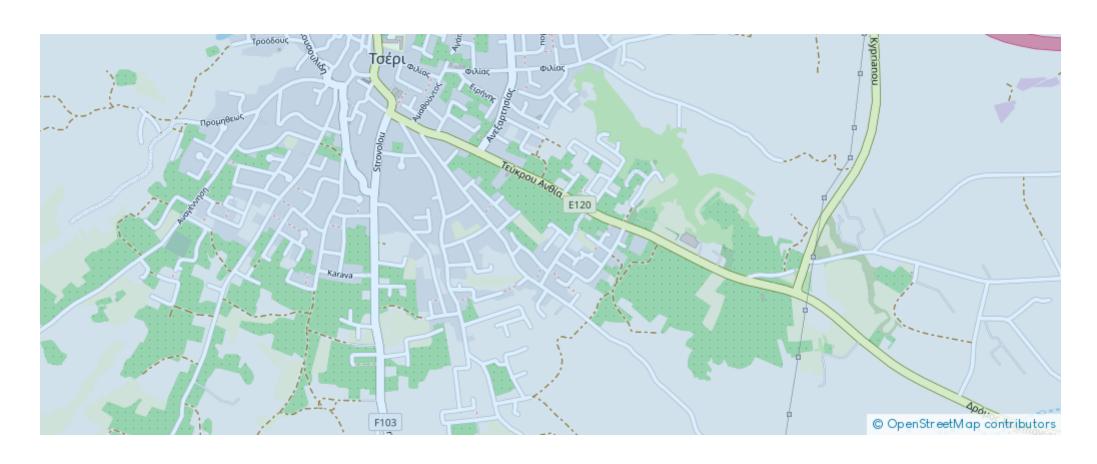

nd 524 m<sup>2</sup>

Nicosia, Tseri-2480, Cyprus

**Offered at:** €85,000

**Estate ID:** 75205

**Ref:** ba5452527











Total plot's-land's area: 524 m²



Available from: 2024-10-27



Offered at: 85,000



Type: Residentia

""""Residential plot, extending to about 524 sq.m. in total, located in Tseri, Nicosia. The property is rectangularly shaped with a flat surface. Access to the plot is via a registered road with a total frontage of approximately 28m. There is a separate title deed for this property. The asset is located approximately 7.5km from A1 motorway and approximately 1.4km from Tseri community centre. The property falls within Zone ??8, with a building coefficient of 60%, coverage of 35%, and permission for 2 floors (8.3m) of construction."""...

## **Estate on map:**