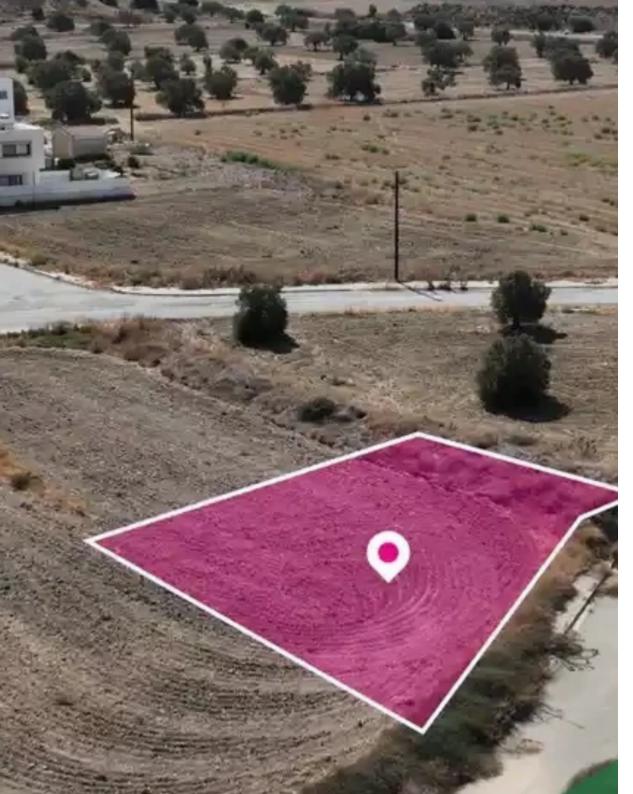

Type: Residentia

""""Residential plot, extending to about 524 sq.m. in total, located in Tseri, Nicosia. The property is rectangularly shaped with a flat surface. Access to the plot is via a registered road with a total frontage of approximately 28m. There is a separate title deed for this property. The asset is located approximately 7.5km from A1 motorway and approximately 1.4km from Tseri community centre. The property falls within Zone ??8, with a building coefficient of 60%, coverage of 35%, and permission for 2 floors (8.3m) of construction."""...