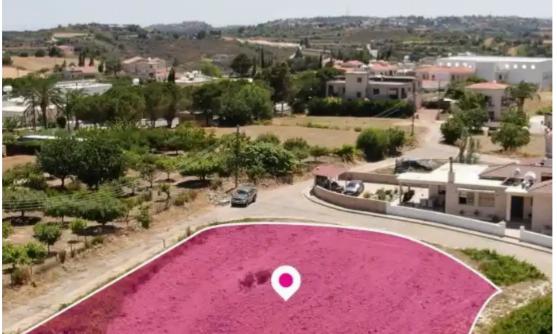

## Residential land 1180 m<sup>2</sup>

Paphos, Koili-8543, Cyprus

Offered at: €119,000 Estate ID: 75206 Ref: ba5452518

""""Residential plot, extending to about 1,180 sq.m. in total, located in Koili, Paphos. The property is rectangularly shaped with a flat surface. Access to the plot is via a registered road with a total frontage of approx. 76m The asset is located approximately 800m from Koili community centre and approximately 2.5km from B7 motorway. The property falls within Zone H2, with a building coefficient of 90%, coverage of 50%, and permission for 2 floors (8.3m) of construction. All services are in place. GPS Coordinates: 34.856360 32.455414""""...