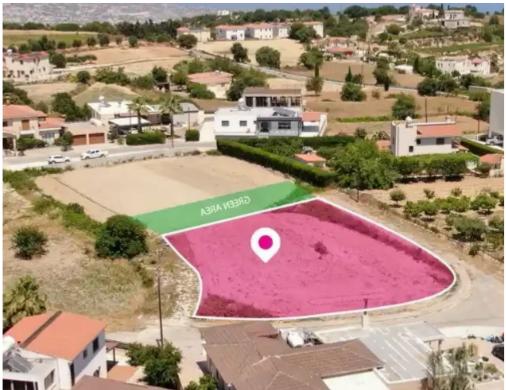

## Residential land 1180 m<sup>2</sup>

Paphos, Koili-8543, Cyprus

Offered at: €119,000 Estate ID: 75206 Ref: ba5452518

""""Residential plot, extending to about 1,180 sq.m. in total, located in Koili, Paphos. The property is rectangularly shaped with a flat surface. Access to the plot is via a registered road with a total frontage of approx. 76m The asset is located approximately 800m from Koili community centre and approximately 2.5km from B7 motorway. The property falls within Zone H2, with a building coefficient of 90%, coverage of 50%, and permission for 2 floors (8.3m) of construction. All services are in place. GPS Coordinates: 34.856360 32.455414""""...