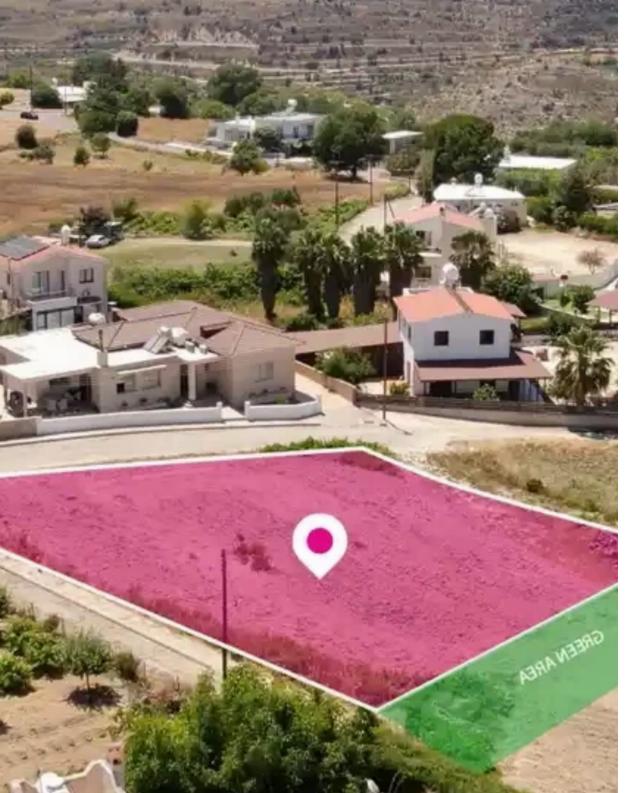

## Residential land 1180 m<sup>2</sup>

Paphos, Koili-8543, Cyprus

Offered at: €119,000 Estate ID: 75206 Ref: ba5452518

""""Residential plot, extending to about 1,180 sq.m. in total, located in Koili, Paphos. The property is rectangularly shaped with a flat surface. Access to the plot is via a registered road with a total frontage of approx. 76m The asset is located approximately 800m from Koili community centre and approximately 2.5km from B7 motorway. The property falls within Zone H2, with a building coefficient of 90%, coverage of 50%, and permission for 2 floors (8.3m) of construction. All services are in place. GPS Coordinates: 34.856360 32.455414""""...