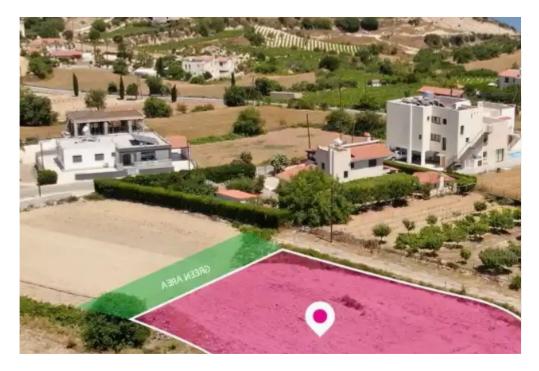

## Residential land 1180 m<sup>2</sup>

Paphos, Koili-8543, Cyprus

Offered at: €119,000 Estate ID: 75206 Ref: ba5452518

""""Residential plot, extending to about 1,180 sq.m. in total, located in Koili, Paphos. The property is rectangularly shaped with a flat surface. Access to the plot is via a registered road with a total frontage of approx. 76m The asset is located approximately 800m from Koili community centre and approximately 2.5km from B7 motorway. The property falls within Zone H2, with a building coefficient of 90%, coverage of 50%, and permission for 2 floors (8.3m) of construction. All services are in place. GPS Coordinates: 34.856360 32.455414""""...