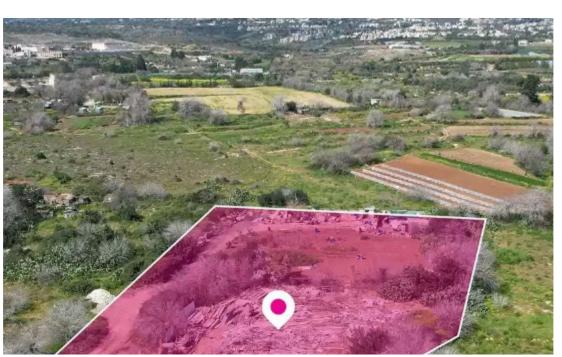

## Residential land 2206 m<sup>2</sup>

Paphos, Empa-8250, Cyprus

**Offered at:** € 160,000

**Estate ID:** 75207

**Ref:** ba5452515

Total plot's-land's area: 2206 m²

Available from: 2024-10-27

Offered at: 160,00

Type: Residentia

"""This is a share of a residential field extending to about 2.206 sq.m. out of 4.413 sq.m. in total. The property is regularly shaped with a flat surface.

Access to the field is via a registered road which is facing the south-west side of the property with total frontage is approx. 46m. No distribution agreement in place. The property falls within Zone ??9 with a building coefficient of 40%, coverage of 25%, and permission for 2 floors (10m) of construction. GPS coordinates: 34.817893 32.413823"""...

## **Estate on map:**