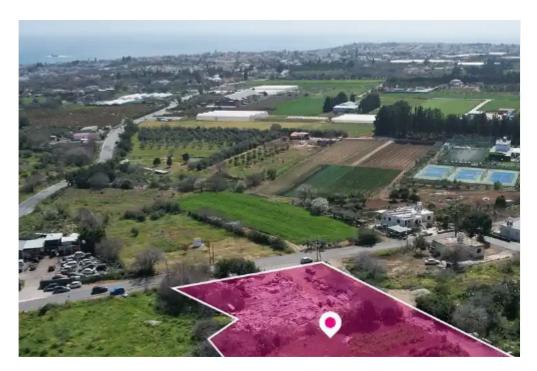

## Residential land 2206 m<sup>2</sup>

Paphos, Empa-8250, Cyprus

**Offered at:** € 160,000

**Estate ID:** 75207

**Ref:** ba5452515

Total plot's-land's area: 2206 m²

Available from: 2024-10-27

Offered at: 160,00

Type: Residentia

"""This is a share of a residential field extending to about 2.206 sq.m. out of 4.413 sq.m. in total. The property is regularly shaped with a flat surface.

Access to the field is via a registered road which is facing the south-west side of the property with total frontage is approx. 46m. No distribution agreement in place. The property falls within Zone ??9 with a building coefficient of 40%, coverage of 25%, and permission for 2 floors (10m) of construction. GPS coordinates: 34.817893 32.413823"""...

## **Estate on map:**