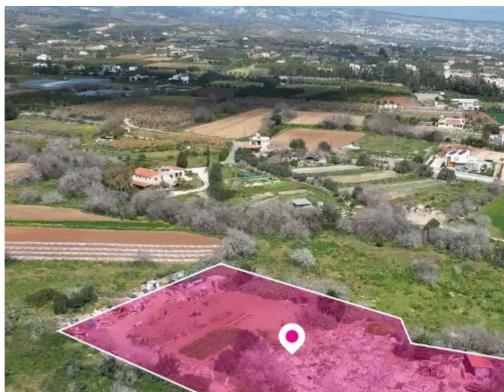

## Residential land 2206 m<sup>2</sup>

Paphos, Empa-8250, Cyprus

**Offered at:** € 160,000

**Estate ID:** 75207

**Ref:** ba5452515

Total plot's-land's area: 2206 m²

Available from: 2024-10-27

Offered at: 160,00

Type: Residentia

"""This is a share of a residential field extending to about 2.206 sq.m. out of 4.413 sq.m. in total. The property is regularly shaped with a flat surface.

Access to the field is via a registered road which is facing the south-west side of the property with total frontage is approx. 46m. No distribution agreement in place. The property falls within Zone ??9 with a building coefficient of 40%, coverage of 25%, and permission for 2 floors (10m) of construction. GPS coordinates: 34.817893 32.413823"""...

## **Estate on map:**