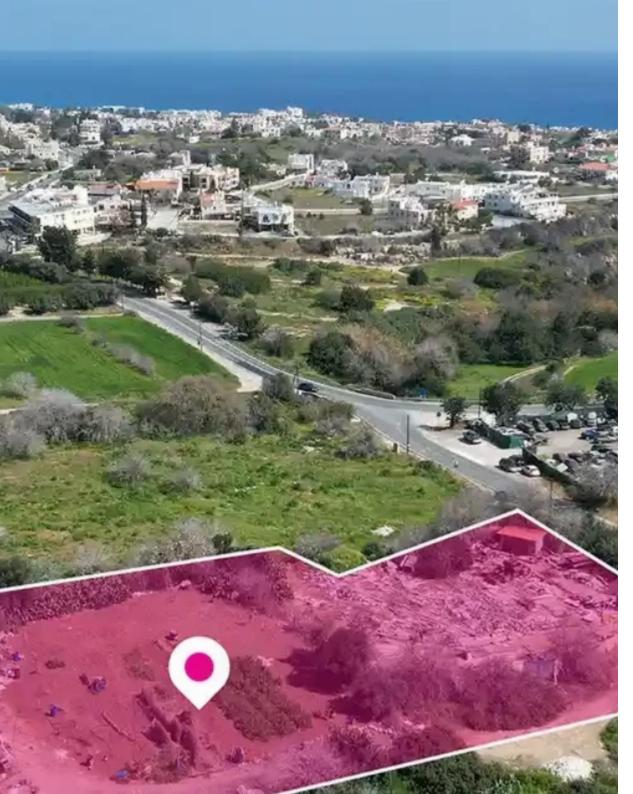

## Residential land 2206 m<sup>2</sup>

Paphos, Empa-8250, Cyprus

**Offered at:** € 160,000

**Estate ID:** 75207

**Ref:** ba5452515

Total plot's-land's area: 2206 m²

Available from: 2024-10-27

Offered at: 160,00

Type: Residentia

"""This is a share of a residential field extending to about 2.206 sq.m. out of 4.413 sq.m. in total. The property is regularly shaped with a flat surface.

Access to the field is via a registered road which is facing the south-west side of the property with total frontage is approx. 46m. No distribution agreement in place. The property falls within Zone ??9 with a building coefficient of 40%, coverage of 25%, and permission for 2 floors (10m) of construction. GPS coordinates: 34.817893 32.413823"""...

## **Estate on map:**