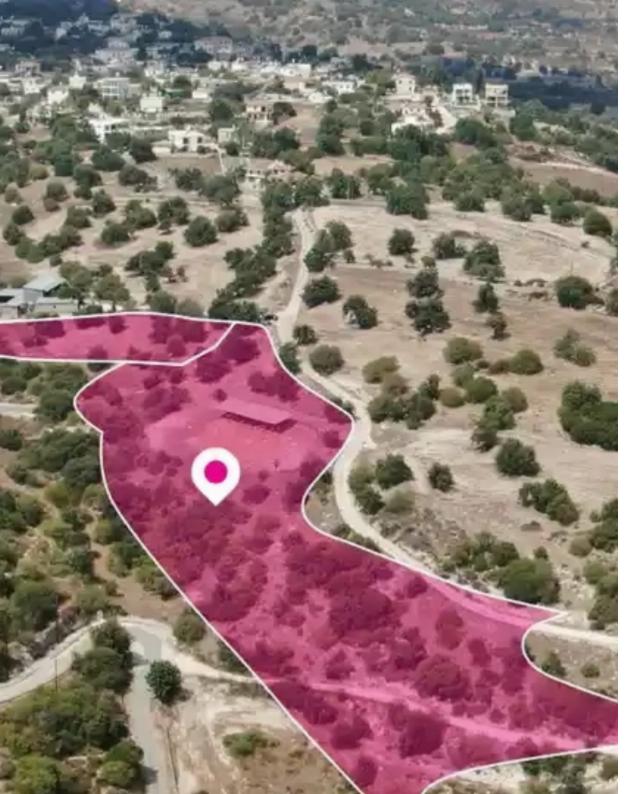

## Residential land 14047 m<sup>2</sup>

Paphos, Peristerona-Pafou-8810, Cyprus

Offered at: €247,000 Estate ID: 75225 Ref: ba5319612

""""Two residential fields, extending to about 14.047 sq.m. in total. Access to the fields is via a registered road with total frontage of approx. 285m This property consists of: 500m east from the centre of Peristeron community and approx. 30m north from the main road Steni - Peristerona. Property with registration number 0/8031, extending to approximately 10368 sq.m. in total and falls within Zone H4, with a building coefficient of 40%, coverage of 25%, and permission for 2 floors (8.3m) of construction. Property with registration number 0/7764, extending to approximately 3679sq.m. in total and falls within Zone H3, with a building coefficient of 60%, coverage of 35%, and permission fo...