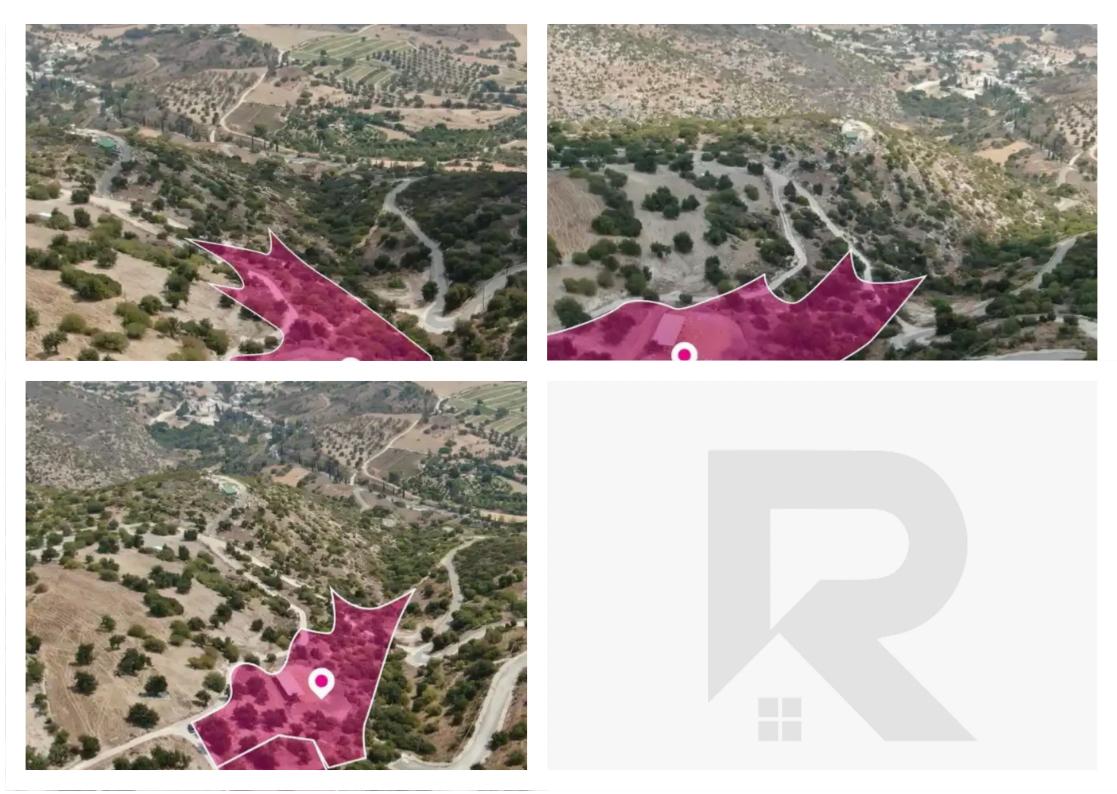

## Residential land 14047 m<sup>2</sup>

Paphos, Peristerona-Pafou-8810, Cyprus

Offered at: €247,000 Estate ID: 75225 Ref: ba5319612

""""Two residential fields, extending to about 14.047 sq.m. in total. Access to the fields is via a registered road with total frontage of approx. 285m This property consists of: 500m east from the centre of Peristeron community and approx. 30m north from the main road Steni - Peristerona. Property with registration number 0/8031, extending to approximately 10368 sq.m. in total and falls within Zone H4, with a building coefficient of 40%, coverage of 25%, and permission for 2 floors (8.3m) of construction. Property with registration number 0/7764, extending to approximately 3679sq.m. in total and falls within Zone H3, with a building coefficient of 60%, coverage of 35%, and permission fo...