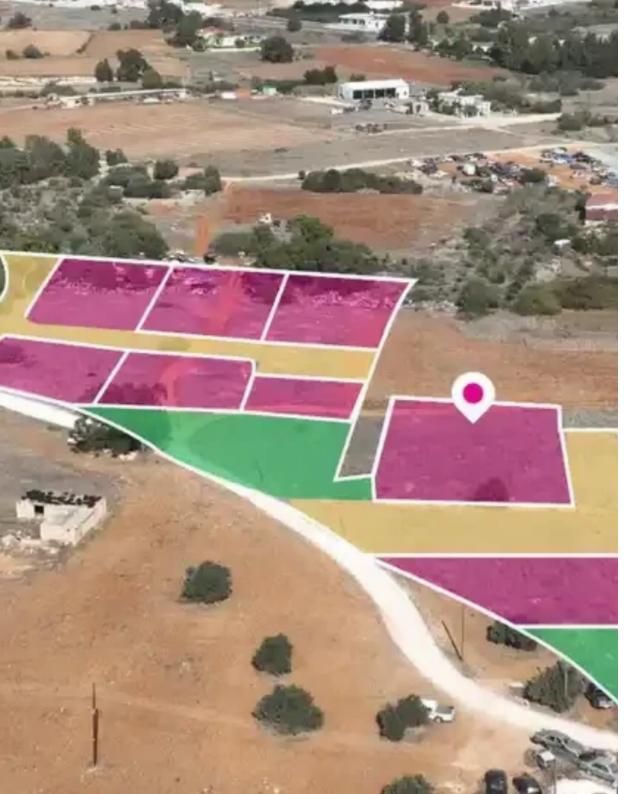

Type: Residentia

"""""Residential field, extending to about 8.346sq.m. in total, located in Xylofagou village, Larnaca. The property has an flat surface and its access is via a registered dirt road with total frontage of approximately 150m. A planning permit for the division to 8 plots has been issued. The division the plots will be as follow: Plot 1, total area 547 sq.m frontage 21m Plot 2, total area 584 sq.m frontage 24m Plot 3, total area 525 sq.m frontage 43m Plot 4, total area 586 sq.m frontage 22m Plot 5, total area 822 sq.m frontage 26m Plot 6, total area 602 sq.m frontage 44m Plot 7, total area 744 sq.m frontage 55m Plot 8, total area 573 sq.m frontage 38m The asset is located approximatel...