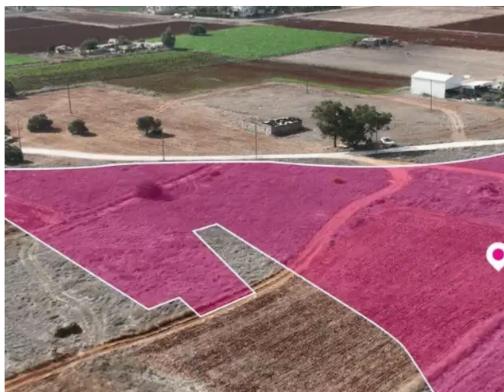

Type: Residentia

"""""Residential field, extending to about 8.346sq.m. in total, located in Xylofagou village, Larnaca. The property has an flat surface and its access is via a registered dirt road with total frontage of approximately 150m. A planning permit for the division to 8 plots has been issued. The division the plots will be as follow: Plot 1, total area 547 sq.m frontage 21m Plot 2, total area 584 sq.m frontage 24m Plot 3, total area 525 sq.m frontage 43m Plot 4, total area 586 sq.m frontage 22m Plot 5, total area 822 sq.m frontage 26m Plot 6, total area 602 sq.m frontage 44m Plot 7, total area 744 sq.m frontage 55m Plot 8, total area 573 sq.m frontage 38m The asset is located approximatel...