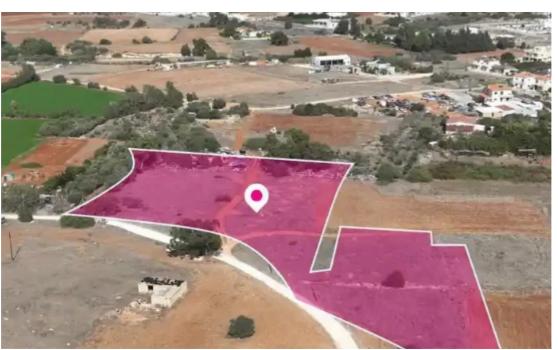

Type: Residentia

"""""Residential field, extending to about 8.346sq.m. in total, located in Xylofagou village, Larnaca. The property has an flat surface and its access is via a registered dirt road with total frontage of approximately 150m. A planning permit for the division to 8 plots has been issued. The division the plots will be as follow: Plot 1, total area 547 sq.m frontage 21m Plot 2, total area 584 sq.m frontage 24m Plot 3, total area 525 sq.m frontage 43m Plot 4, total area 586 sq.m frontage 22m Plot 5, total area 822 sq.m frontage 26m Plot 6, total area 602 sq.m frontage 44m Plot 7, total area 744 sq.m frontage 55m Plot 8, total area 573 sq.m frontage 38m The asset is located approximatel...