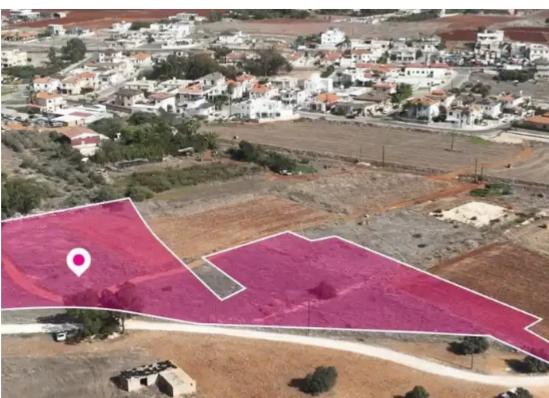

## Residential land 8346 m<sup>2</sup>

Larnaka, Xylofagou-7520, Cyprus

**Offered at:** €315,000

**Estate ID:** 75226

**Ref:** ba5319079

Total plot's-land's area: 8346 m²

Available from: 2024-10-27

Offered at: 315,00

Type: Residentia

"""""Residential field, extending to about 8.346sq.m. in total, located in Xylofagou village, Larnaca. The property has an flat surface and its access is via a registered dirt road with total frontage of approximately 150m. A planning permit for the division to 8 plots has been issued. The division the plots will be as follow: Plot 1, total area 547 sq.m frontage 21m Plot 2, total area 584 sq.m frontage 24m Plot 3, total area 525 sq.m frontage 43m Plot 4, total area 586 sq.m frontage 22m Plot 5, total area 822 sq.m frontage 26m Plot 6, total area 602 sq.m frontage 44m Plot 7, total area 744 sq.m frontage 55m Plot 8, total area 573 sq.m frontage 38m The asset is located approximatel...