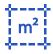

## Residential land 8346 m<sup>2</sup>

Larnaka, Xylofagou-7520, Cyprus

**Offered at:** €315,000

**Estate ID:** 75226

**Ref:** ba5319079











Total plot's-land's area: 8346 m²



Available from: 2024-10-27



Offered at: 315,00



Type: Residentia

"""""Residential field, extending to about 8.346sq.m. in total, located in Xylofagou village, Larnaca. The property has an flat surface and its access is via a registered dirt road with total frontage of approximately 150m. A planning permit for the division to 8 plots has been issued. The division the plots will be as follow: Plot 1, total area 547 sq.m frontage 21m Plot 2, total area 584 sq.m frontage 24m Plot 3, total area 525 sq.m frontage 43m Plot 4, total area 586 sq.m frontage 22m Plot 5, total area 822 sq.m frontage 26m Plot 6, total area 602 sq.m frontage 44m Plot 7, total area 744 sq.m frontage 55m Plot 8, total area 573 sq.m frontage 38m The asset is located approximatel.