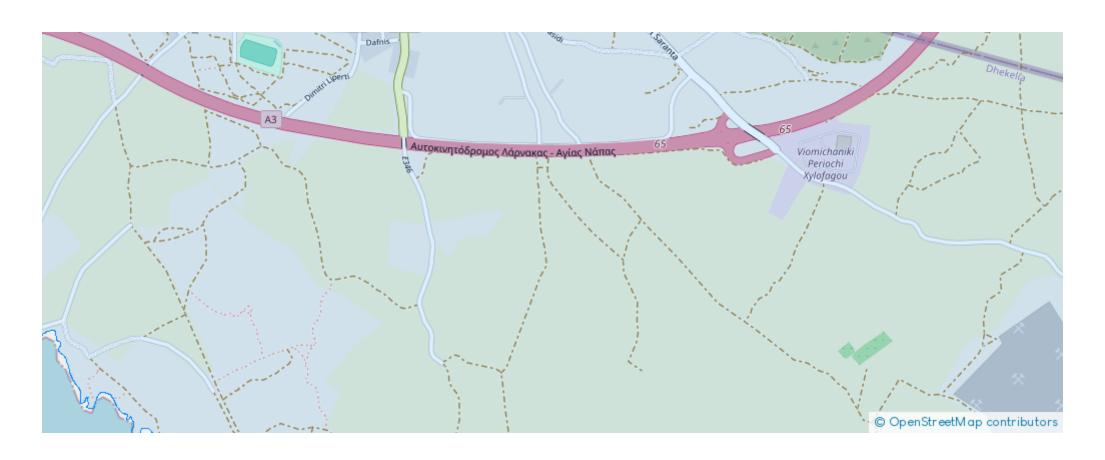

## Residential land 8346 m<sup>2</sup>

Larnaka, Xylofagou-7520, Cyprus

**Offered at:** €315,000

**Estate ID:** 75226

**Ref:** ba5319079

Total plot's-land's area: 8346 m²

Available from: 2024-10-27

Offered at: 315,00

Type: Residentia

"""""Residential field, extending to about 8.346sq.m. in total, located in Xylofagou village, Larnaca. The property has an flat surface and its access is via a registered dirt road with total frontage of approximately 150m. A planning permit for the division to 8 plots has been issued. The division the plots will be as follow: Plot 1, total area 547 sq.m frontage 21m Plot 2, total area 584 sq.m frontage 24m Plot 3, total area 525 sq.m frontage 43m Plot 4, total area 586 sq.m frontage 22m Plot 5, total area 822 sq.m frontage 26m Plot 6, total area 602 sq.m frontage 44m Plot 7, total area 744 sq.m frontage 55m Plot 8, total area 573 sq.m frontage 38m The asset is located approximatel...