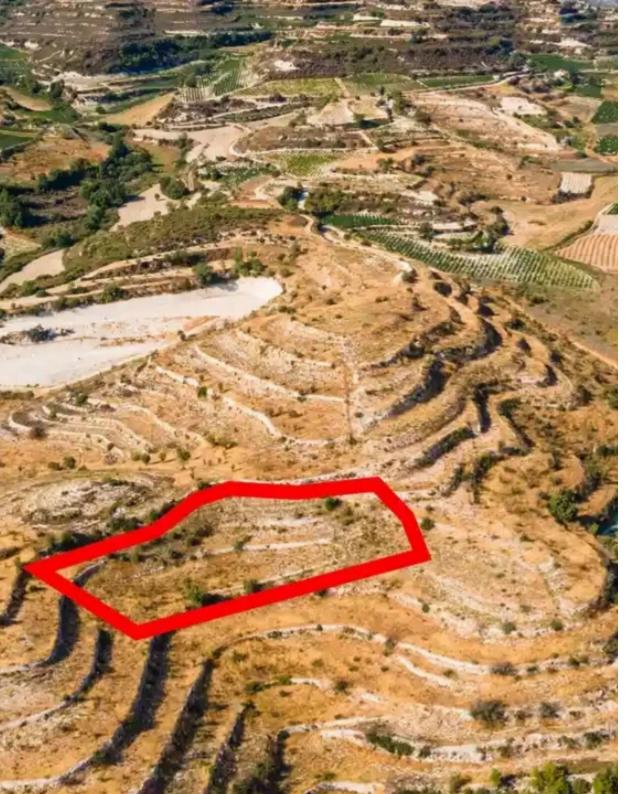

## Agricultural land 2509 m<sup>2</sup>

Limassol, Malia-4777, Cyprus

**Offered at:** €4,500

**Estate ID:** 75231

**Ref:** ba3914878

Total plot's-land's area: 2509 m²

Coverage: 10 %

Density: 10 %

Available from: 2024-10-27

Offered at: 4,500

Type: **Agricultura**l

"The asset is an agricultural field which falls within the administrative boundaries of Pachna community, in 'Kolimpos' locality, Limassol district. It is near the boundaries of Pachna - Kissousa and approx. 2km north of the center of the community. The field with an area of 2,509m2, is vacant and has an irregular shape with a surface split onto terraces, with a western slope. As per the official cadastral plan, the parcel is landlocked, however it is 570m south of the Limassol – Omodos main linking road. The wider area is agricultural and is characterized by mostly uncultivated vacant land, vineyards and agricultural fields. This asset is only available for electronic auction. LEGA...