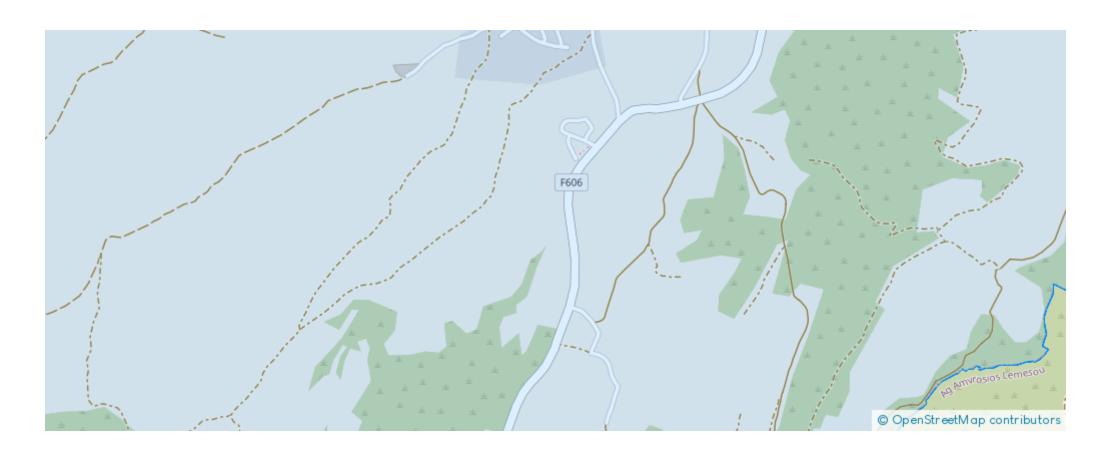

10 %



Density: 10 %



Available from: 2024-10-27



Offered at: 4,00



Type: **Agricultura**l

""The asset is an agricultural field which falls within the administrative boundaries of Pachna community, in 'Pleures' locality, Limassol district. It is situated approx. 1km northwest of the center of the community. The field has an area of 2,676m2, an irregular shape with a surface with a steep northern slope, and is vacant. As per the official cadastral plan, the parcel is landlocked, however it is approx. 570m north of the Pachna – Anogyra main linking road. The wider area is agricultural and is characterized by mostly uncultivated vacant land, vineyards and agricultural fields. This asset is only available for electronic auction. LEGAL CONSEQUENCES: The prop...

## **Estate on map:**