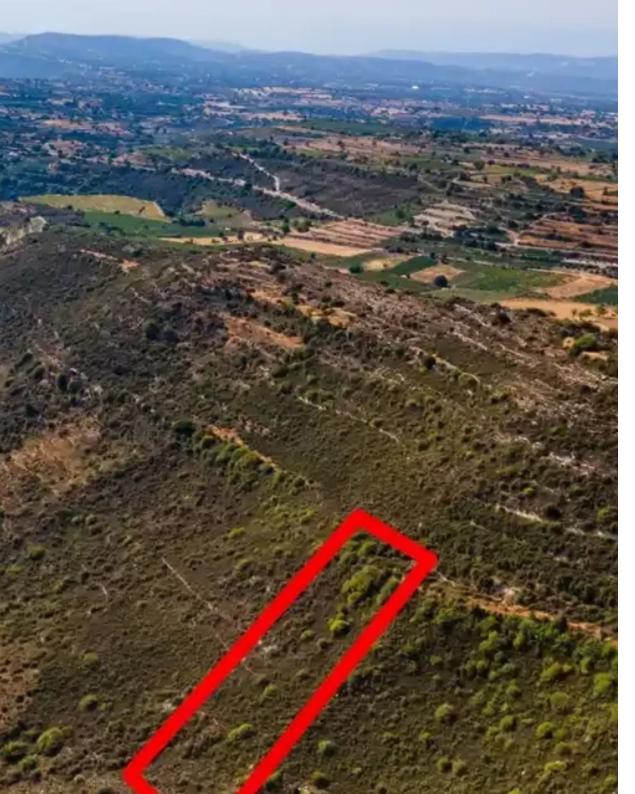

## Agricultural land 2676 m<sup>2</sup>

Limassol, Pachna-4700 , Cyprus

**Offered at:** €4,000

**Estate ID:** 75232

**Ref:** ba3914617

Total plot's-land's area: 2676 m²

Coverage: 10 %

Density: 10 %

Available from: 2024-10-27

Offered at: 4,00

Type: **Agricultura**l

""The asset is an agricultural field which falls within the administrative boundaries of Pachna community, in 'Pleures' locality, Limassol district. It is situated approx. 1km northwest of the center of the community. The field has an area of 2,676m2, an irregular shape with a surface with a steep northern slope, and is vacant. As per the official cadastral plan, the parcel is landlocked, however it is approx. 570m north of the Pachna – Anogyra main linking road. The wider area is agricultural and is characterized by mostly uncultivated vacant land, vineyards and agricultural fields. This asset is only available for electronic auction. LEGAL CONSEQUENCES: The prop...