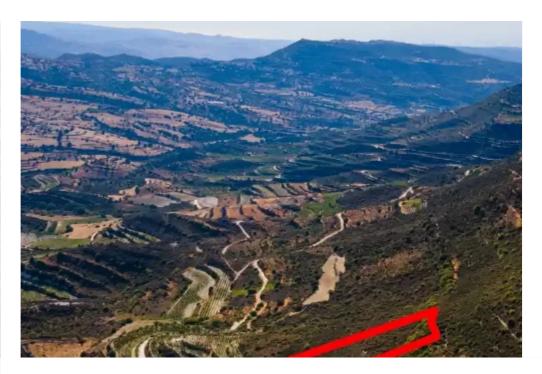

Available from: 2024-10-27

Offered at: 4,000

Type: **Agricultura**l

"""The asset is an agricultural field which falls within the administrative boundaries of Pachna community, in 'Pleures' locality, Limassol district. It is situated approx. 1km northwest of the center of the community. The field has an area of 2,342m2, an irregular shape with a surface with a steep northern slope and is vacant. As per the official cadastral plan, the parcel is landlocked, however it is approx. 570m north of the Pachna – Anogyra main linking road. The wider area is agricultural and is characterized by mostly uncultivated vacant land, vineyards and agricultural fields.