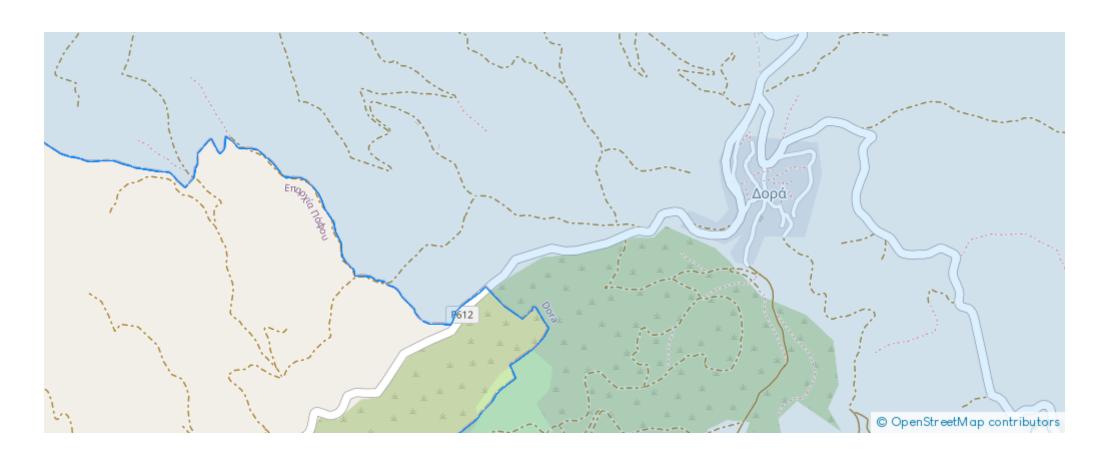

10 %



Density: 10 %



Available from: 2024-10-27



Offered at: 4,000



Type: **Agricultura**l

"""The asset is an agricultural field which falls within the administrative boundaries of Pachna community, in 'Pleures' locality, Limassol district. It is situated approx. 1km northwest of the center of the community. The field has an area of 2,342m2, an irregular shape with a surface with a steep northern slope and is vacant. As per the official cadastral plan, the parcel is landlocked, however it is approx. 570m north of the Pachna – Anogyra main linking road. The wider area is agricultural and is characterized by mostly uncultivated vacant land, vineyards and agricultural fields.

This asset is only available for electronic auction LEGAL CONSEQUENCES: The prop...

## **Estate on map:**