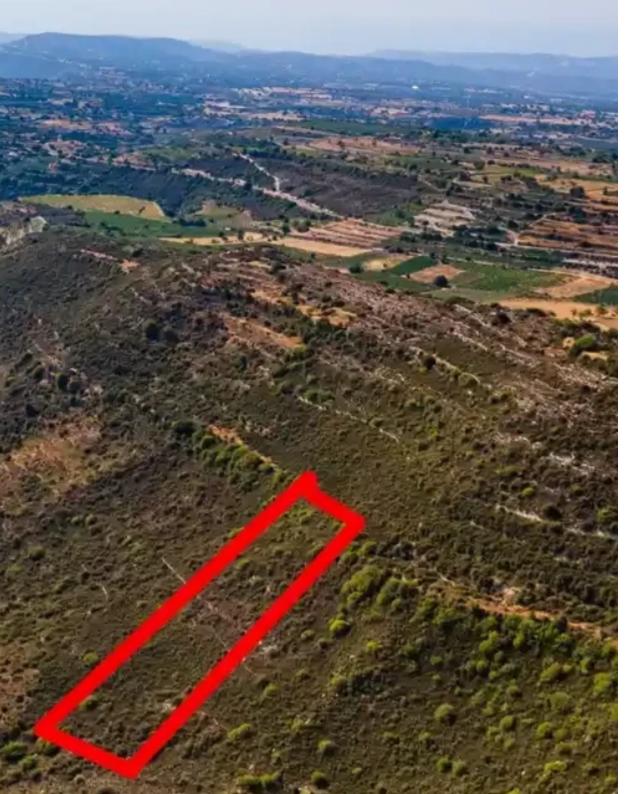

Available from: 2024-10-27

Offered at: 4,000

Type: **Agricultura**l

"""The asset is an agricultural field which falls within the administrative boundaries of Pachna community, in 'Pleures' locality, Limassol district. It is situated approx. 1km northwest of the center of the community. The field has an area of 2,342m2, an irregular shape with a surface with a steep northern slope and is vacant. As per the official cadastral plan, the parcel is landlocked, however it is approx. 570m north of the Pachna – Anogyra main linking road. The wider area is agricultural and is characterized by mostly uncultivated vacant land, vineyards and agricultural fields.