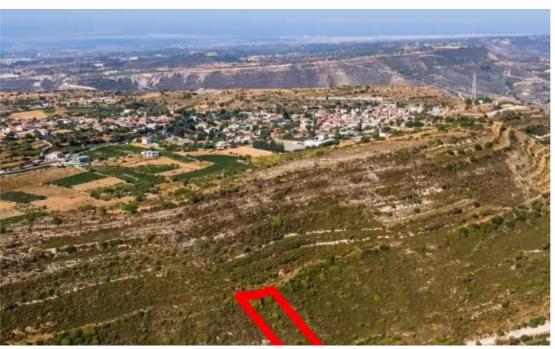

Available from: 2024-10-27

Offered at: 4,000

Type: **Agricultura**l

"""The asset is an agricultural field which falls within the administrative boundaries of Pachna community, in 'Pleures' locality, Limassol district. It is situated approx. 1km northwest of the center of the community. The field has an area of 2,342m2, an irregular shape with a surface with a steep northern slope and is vacant. As per the official cadastral plan, the parcel is landlocked, however it is approx. 570m north of the Pachna – Anogyra main linking road. The wider area is agricultural and is characterized by mostly uncultivated vacant land, vineyards and agricultural fields.