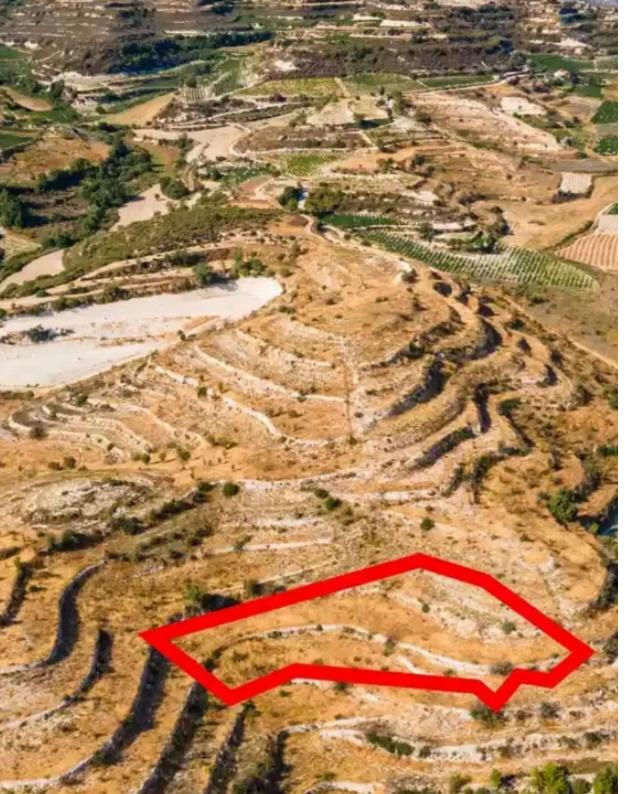

## Agricultural land 3011 m<sup>2</sup>

Limassol, Malia-4777, Cyprus

**Offered at:** €5,000

**Estate ID:** 75234

**Ref:** ba3914899

Total plot's-land's area: 3011 m²

Coverage: 10 %

Density: 10 %

Available from: 2024-10-27

Offered at: 5,00

Type: **Agricultural** 

"The asset is an agricultural field which falls within the administrative boundaries of Pachna community, in 'Kolimpos' locality, Limassol district. It is near the boundaries of Pachna - Kissousa and approx. 2km north of the centre of the community. The field with an area of 3,011m2, is vacant and has an irregular shape with a surface split onto terraces, with a downhill north-western slope. As per the official cadastral plan, the parcel is landlocked, however it is 500m south of the Limassol – Omodos main linking road. The wider area is agricultural and is characterized by mostly uncultivated vacant land, vineyards and agricultural fields. This asset is only available for electronic...