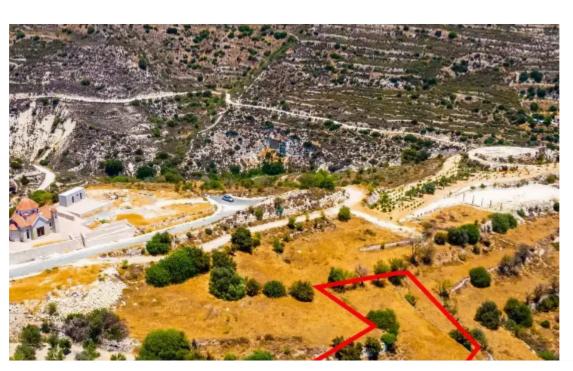

## Residential land 1245 m<sup>2</sup>

Limassol, Agios-Therapon-4711 , Cyprus

**Offered at:** €30,000

**Estate ID:** 75235

**Ref:** ba3866778

Total plot's-land's area: 1245 m²

Coverage: 35 %

Density: 60 %

Available from: 2024-10-27

Offered at: 30,000

Type: Residential

"""The asset is a field in Agios Therapon community in Limassol district, at 'Archistratigos' locality. It is located approx. 350m east of Krios river and 450m south of the community's centre. The parcel, with an area of 1,245m2, has an irregular shape and uneven surface with a south slope. It is landlocked, however close to a registered road. The wider area consists of plenty of vacant land and fields that have not been divided into plots, while in the centre of the community there is a core of continuous construction (narrow streets, old buildings, etc). \*subject to VAT"""...