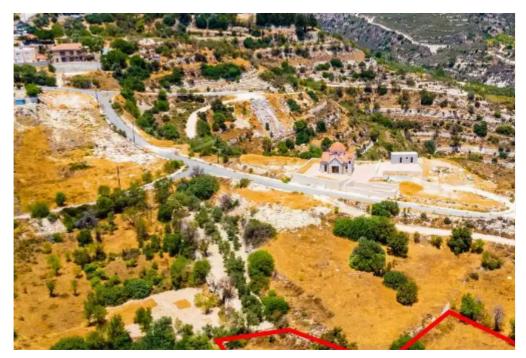

## Residential land 1245 m<sup>2</sup>

Limassol, Agios-Therapon-4711 , Cyprus

**Offered at:** €30,000

**Estate ID:** 75235

**Ref:** ba3866778

Total plot's-land's area: 1245 m²

Coverage: 35 %

Density: 60 %

Available from: 2024-10-27

Offered at: 30,000

Type: Residential

"""The asset is a field in Agios Therapon community in Limassol district, at 'Archistratigos' locality. It is located approx. 350m east of Krios river and 450m south of the community's centre. The parcel, with an area of 1,245m2, has an irregular shape and uneven surface with a south slope. It is landlocked, however close to a registered road. The wider area consists of plenty of vacant land and fields that have not been divided into plots, while in the centre of the community there is a core of continuous construction (narrow streets, old buildings, etc). \*subject to VAT"""...