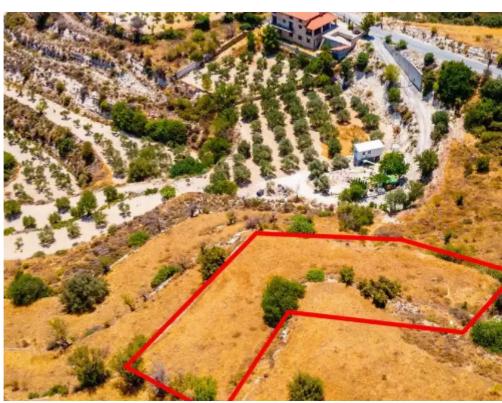

## Residential land 1245 m<sup>2</sup>

Limassol, Agios-Therapon-4711 , Cyprus

**Offered at:** €30,000

**Estate ID:** 75235

**Ref:** ba3866778

Total plot's-land's area: 1245 m²

Coverage: 35 %

Density: 60 %

Available from: 2024-10-27

Offered at: 30,000

Type: Residential

"""The asset is a field in Agios Therapon community in Limassol district, at 'Archistratigos' locality. It is located approx. 350m east of Krios river and 450m south of the community's centre. The parcel, with an area of 1,245m2, has an irregular shape and uneven surface with a south slope. It is landlocked, however close to a registered road. The wider area consists of plenty of vacant land and fields that have not been divided into plots, while in the centre of the community there is a core of continuous construction (narrow streets, old buildings, etc). \*subject to VAT"""...