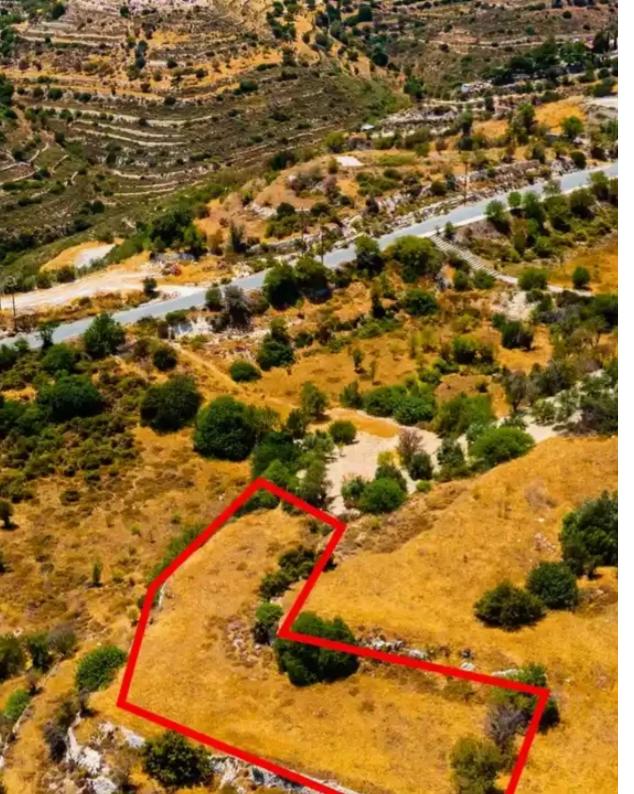

## Residential land 1245 m<sup>2</sup>

Limassol, Agios-Therapon-4711 , Cyprus

**Offered at:** €30,000

**Estate ID:** 75235

**Ref:** ba3866778

Total plot's-land's area: 1245 m²

Coverage: 35 %

Density: 60 %

Available from: 2024-10-27

Offered at: 30,000

Type: Residential

"""The asset is a field in Agios Therapon community in Limassol district, at 'Archistratigos' locality. It is located approx. 350m east of Krios river and 450m south of the community's centre. The parcel, with an area of 1,245m2, has an irregular shape and uneven surface with a south slope. It is landlocked, however close to a registered road. The wider area consists of plenty of vacant land and fields that have not been divided into plots, while in the centre of the community there is a core of continuous construction (narrow streets, old buildings, etc). \*subject to VAT"""...