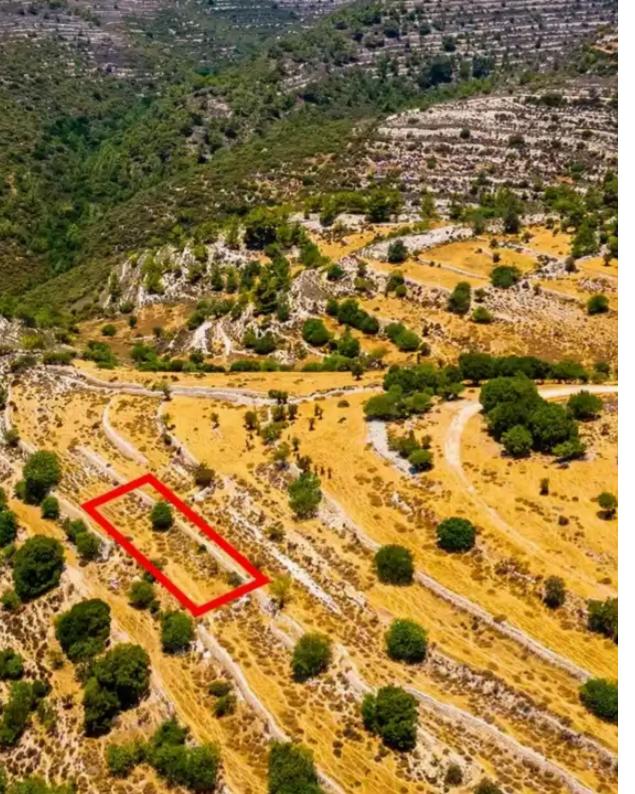

## Agricultural land 335 m<sup>2</sup>

Limassol, Agios-Therapon-4711, Cyprus

**Offered at:** €1,800

**Estate ID:** 75236

**Ref:** ba3867174

Total plot's-land's area: 335 m²

Coverage: 6 %

Density: 6 %

Available from: 2024-10-27

Offered at: 1,800

Type: **Agricultura**l

""""The asset is a field in Agios Therapon community in Limassol district, at 'Kakafos' locality. It is located approx. 1.36km east of the community's centre. The parcel, with an area of 335m2, has an irregular shape and uneven surface with different slopes. It is landlocked, however 340m away from the nearest registered road. The wider area consists of plenty of vacant land, and scarce tree or bush crops and ancillary units, while Krios river crosses the community. The asset falls within Nature Protection Zone Z1."""...