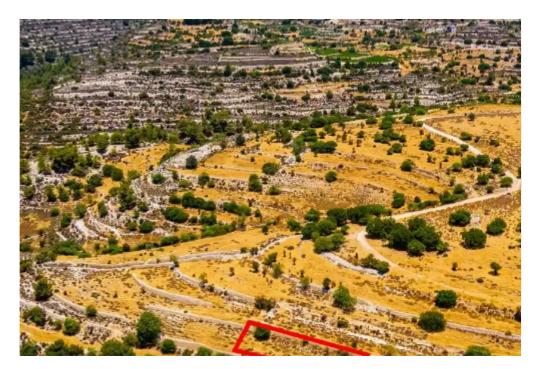

## Agricultural land 335 m<sup>2</sup>

Limassol, Agios-Therapon-4711, Cyprus

**Offered at:** €1,800

**Estate ID:** 75236

**Ref:** ba3867174

Total plot's-land's area: 335 m²

Coverage: 6 %

Density: 6 %

Available from: 2024-10-27

Offered at: 1,800

Type: **Agricultura**l

""""The asset is a field in Agios Therapon community in Limassol district, at 'Kakafos' locality. It is located approx. 1.36km east of the community's centre. The parcel, with an area of 335m2, has an irregular shape and uneven surface with different slopes. It is landlocked, however 340m away from the nearest registered road. The wider area consists of plenty of vacant land, and scarce tree or bush crops and ancillary units, while Krios river crosses the community. The asset falls within Nature Protection Zone Z1."""...