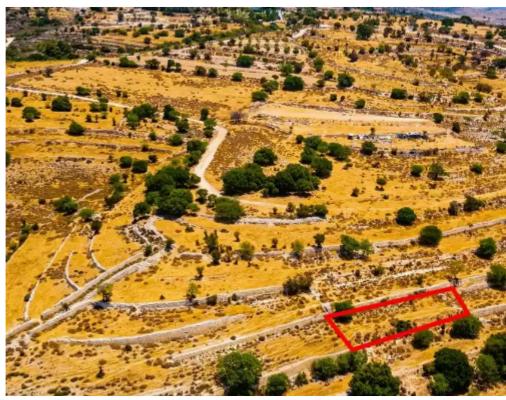

## Agricultural land 335 m<sup>2</sup>

Limassol, Agios-Therapon-4711, Cyprus

**Offered at:** €1,800

**Estate ID:** 75236

**Ref:** ba3867174

Total plot's-land's area: 335 m²

Coverage: 6 %

Density: 6 %

Available from: 2024-10-27

Offered at: 1,800

Type: **Agricultura**l

""""The asset is a field in Agios Therapon community in Limassol district, at 'Kakafos' locality. It is located approx. 1.36km east of the community's centre. The parcel, with an area of 335m2, has an irregular shape and uneven surface with different slopes. It is landlocked, however 340m away from the nearest registered road. The wider area consists of plenty of vacant land, and scarce tree or bush crops and ancillary units, while Krios river crosses the community. The asset falls within Nature Protection Zone Z1."""...