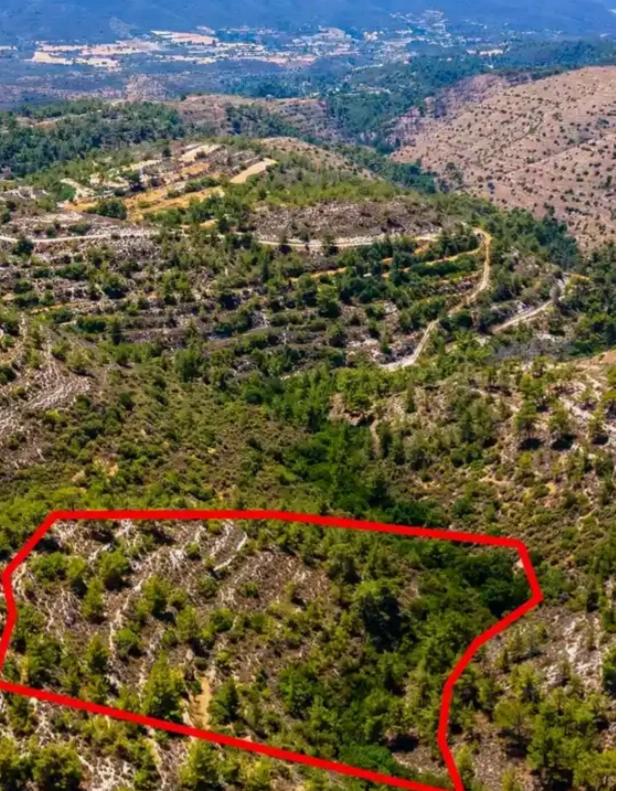

## Agricultural land 10368 m<sup>2</sup>

Limassol, Agios-Therapon-4711 , Cyprus

Offered at: €6,500 Estate ID: 75237 Ref: ba3867163

""""The asset is the 1/2 undistributed share of a field in Agios Therapon community in Limassol district, at 'Vathia' locality. It is located approx. 1.8km east of the community's centre. The parcel, with an area of 10,368m2, has an irregular shape and uneven surface with an east slope. It is landlocked, however close to Agios Therapontas – Alassa connecting road. The wider area consists of plenty of vacant land, and scarce tree or bush crops and ancillary units, while Krios river crosses the community.""""...