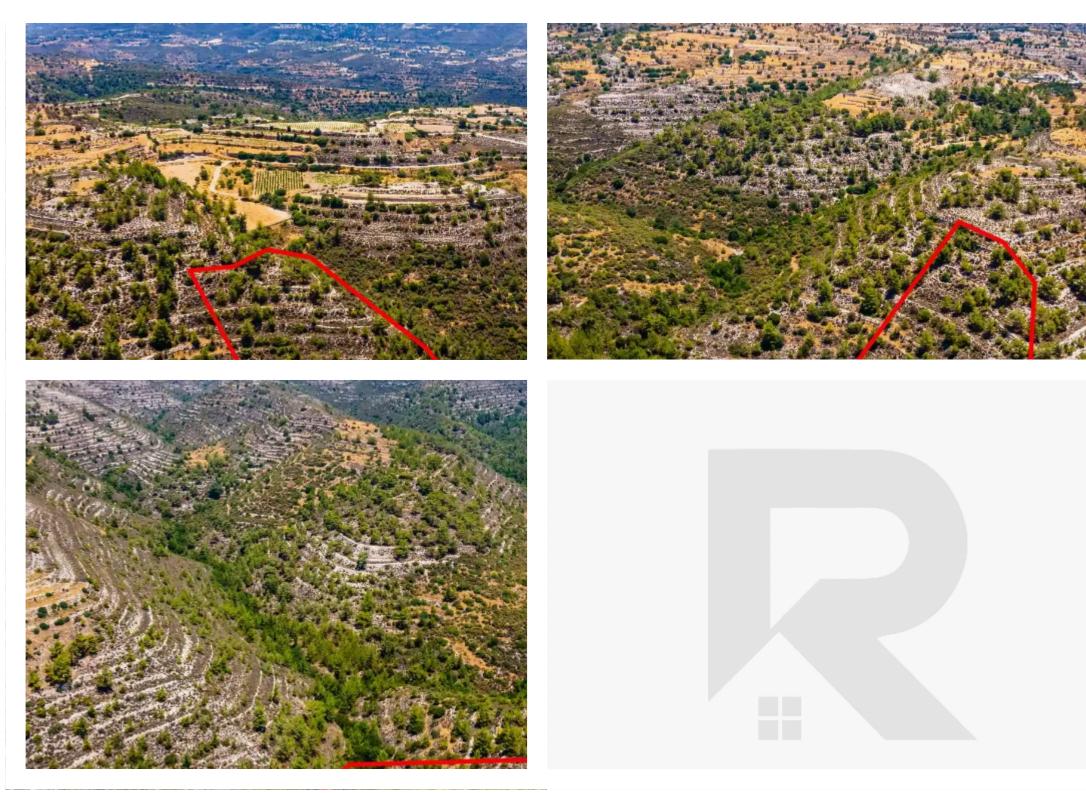

## Agricultural land 10368 m<sup>2</sup>

Limassol, Agios-Therapon-4711 , Cyprus

Offered at: €6,500 Estate ID: 75237 Ref: ba3867163

""""The asset is the 1/2 undistributed share of a field in Agios Therapon community in Limassol district, at 'Vathia' locality. It is located approx. 1.8km east of the community's centre. The parcel, with an area of 10,368m2, has an irregular shape and uneven surface with an east slope. It is landlocked, however close to Agios Therapontas – Alassa connecting road. The wider area consists of plenty of vacant land, and scarce tree or bush crops and ancillary units, while Krios river crosses the community.""""...