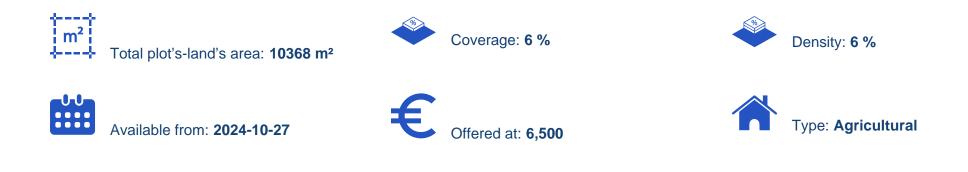

## Agricultural land 10368 m<sup>2</sup>

Limassol, Agios-Therapon-4711 , Cyprus

Offered at: €6,500 Estate ID: 75237 Ref: ba3867163

""""The asset is the 1/2 undistributed share of a field in Agios Therapon community in Limassol district, at 'Vathia' locality. It is located approx. 1.8km east of the community's centre. The parcel, with an area of 10,368m2, has an irregular shape and uneven surface with an east slope. It is landlocked, however close to Agios Therapontas – Alassa connecting road. The wider area consists of plenty of vacant land, and scarce tree or bush crops and ancillary units, while Krios river crosses the community.""""...