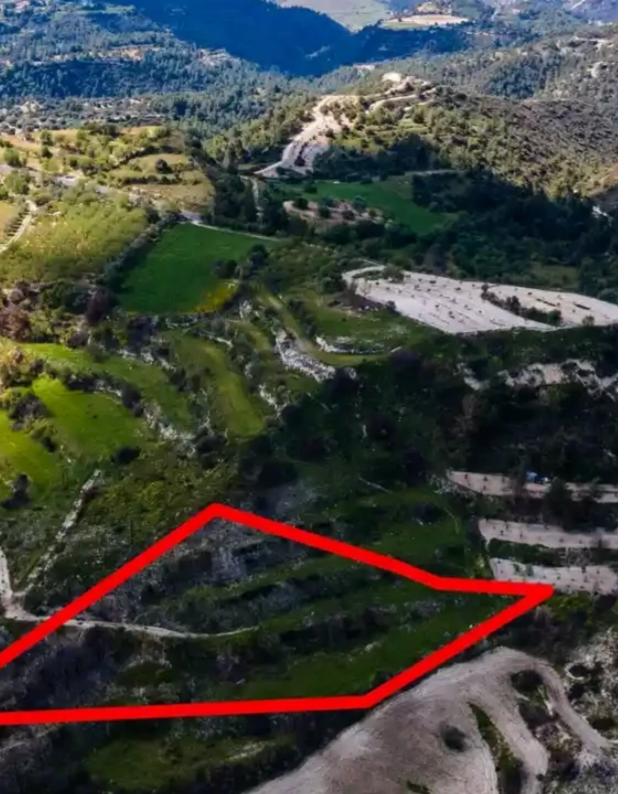

## Agricultural land 4348 m<sup>2</sup>

Paphos, Amargeti-8642, Cyprus

**Offered at:** € 15,000

**Estate ID:** 75238

**Ref:** ba3701217

Total plot's-land's area: 4348 m²

Coverage: 10 %

Density: 10 %

Available from: 2024-10-27

Offered at: 15,00

Type: **Agricultura**l

"""?he property concerns an agricultural field, about 1.20km northeast of the traditional core of Amargeti community in Paphos district, in 'LIACHIS' locality and 900m southwest of the traditional core of Nea Pentalia community. The parcel, with an area of about 4,348m2, abuts to parcel 144, has an irregular shape, an uneven surface with a southeast slope and is landlocked, however, close to the Amargeti-Nea Pentalia connecting road. The wider area is agricultural, with a soil composition that favours efficient cultivation and is characterized by vacant plots of land and scattered residential developments and auxiliary spaces. This asset is only available for electronic auction. LEGAL...