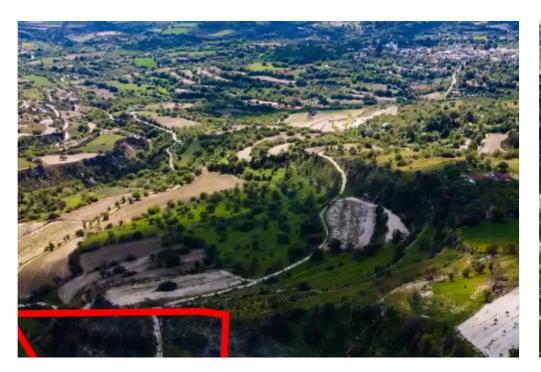

## Agricultural land 4348 m<sup>2</sup>

Paphos, Amargeti-8642, Cyprus

**Offered at:** € 15,000

**Estate ID:** 75238

**Ref:** ba3701217

Total plot's-land's area: 4348 m²

Coverage: 10 %

Density: 10 %

Available from: 2024-10-27

Offered at: 15,00

Type: **Agricultura**l

"""?he property concerns an agricultural field, about 1.20km northeast of the traditional core of Amargeti community in Paphos district, in 'LIACHIS' locality and 900m southwest of the traditional core of Nea Pentalia community. The parcel, with an area of about 4,348m2, abuts to parcel 144, has an irregular shape, an uneven surface with a southeast slope and is landlocked, however, close to the Amargeti-Nea Pentalia connecting road. The wider area is agricultural, with a soil composition that favours efficient cultivation and is characterized by vacant plots of land and scattered residential developments and auxiliary spaces. This asset is only available for electronic auction. LEGAL...