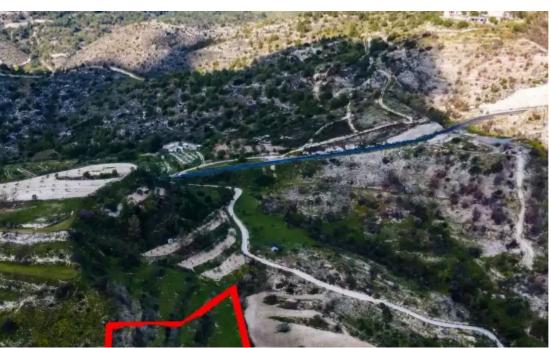

## Agricultural land 4348 m<sup>2</sup>

Paphos, Amargeti-8642, Cyprus

**Offered at:** € 15,000

**Estate ID:** 75238

**Ref:** ba3701217

Total plot's-land's area: 4348 m²

Coverage: 10 %

Density: 10 %

Available from: 2024-10-27

Offered at: 15,00

Type: **Agricultura**l

"""?he property concerns an agricultural field, about 1.20km northeast of the traditional core of Amargeti community in Paphos district, in 'LIACHIS' locality and 900m southwest of the traditional core of Nea Pentalia community. The parcel, with an area of about 4,348m2, abuts to parcel 144, has an irregular shape, an uneven surface with a southeast slope and is landlocked, however, close to the Amargeti-Nea Pentalia connecting road. The wider area is agricultural, with a soil composition that favours efficient cultivation and is characterized by vacant plots of land and scattered residential developments and auxiliary spaces. This asset is only available for electronic auction. LEGAL...