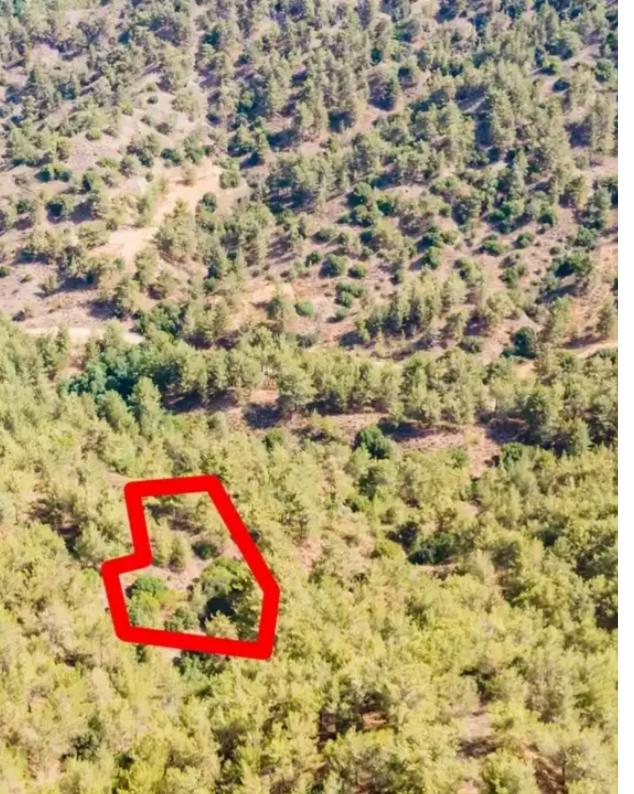

## Agricultural land 3345 m<sup>2</sup>

Limassol, Moniatis-4747, Cyprus

**Offered at:** € 12,000

**Estate ID:** 75239

**Ref:** ba3814333

Total plot's-land's area: 3345 m²

Coverage: 6 %

Density: 6 %

Available from: 2024-10-27

Offered at: 12,00

Type: **Agricultura**l

"""The asset is a field in Moniatis community in Limassol district, at 'Karamanies' locality. It is located approx. 730m southwest of the community's centre, 1km northeast of Pera Pedi community and 900m west of Moniatis – Limassol main road. The parcel, with an area of 3,345m2, has an irregular shape and a surface with a sharp north slope, and is landlocked, however close to a non-registered footpath. The wider area falls within Nature Protection Zone, is forested (piney) and consists of enough vacant land, fields and scattered dwellings. This asset is only available for electronic auction. LEGAL CONSEQUENCES: The property will be sold to the highest bidder. The highest bidder is...