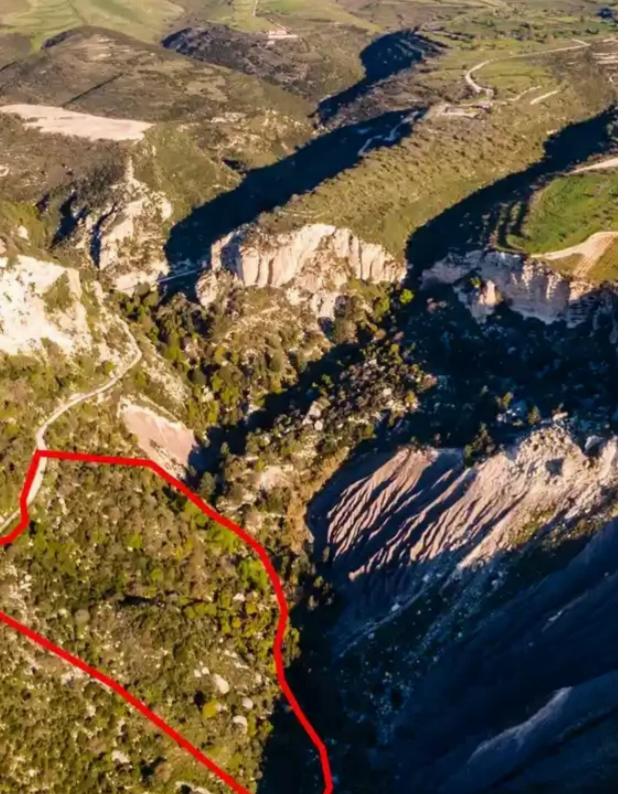

Available from: 2024-10-27

Offered at: 28,00

Type: **Agricultura**l

"""The asset is the ½ undistributed share of a field, about 3.3 km northwest of the traditional core of Kathikas community in Paphos district. It is in "Koloti" locality, approx. 2.6 km southwest of Pano Arodes community and 3.3 km northeast of Pegeia Municipality. The field, with an area of about 19,064 m2, has an irregular shape and uneven surface with a northeast slope. It abuts to a registered footpath along its eastern boundary. The wider area is agricultural but forested and is characterized by vacant parcels of land and scattered tree or shrub crops. This asset is only available for electronic auction. LEGAL CONSEQUENCES: The property will be sold to the highest bidder. Th...