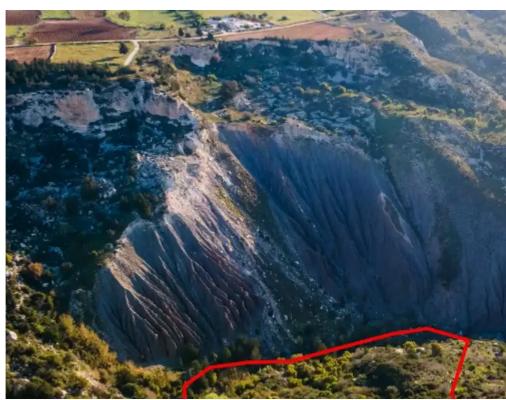

Available from: 2024-10-27

Offered at: 28,00

Type: **Agricultura**l

"""The asset is the ½ undistributed share of a field, about 3.3 km northwest of the traditional core of Kathikas community in Paphos district. It is in "Koloti" locality, approx. 2.6 km southwest of Pano Arodes community and 3.3 km northeast of Pegeia Municipality. The field, with an area of about 19,064 m2, has an irregular shape and uneven surface with a northeast slope. It abuts to a registered footpath along its eastern boundary. The wider area is agricultural but forested and is characterized by vacant parcels of land and scattered tree or shrub crops. This asset is only available for electronic auction. LEGAL CONSEQUENCES: The property will be sold to the highest bidder. Th...