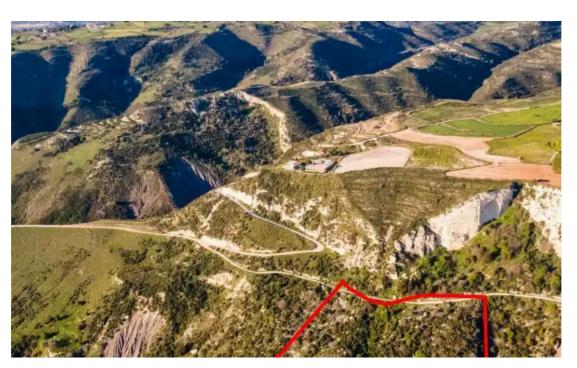

Available from: 2024-10-27

Offered at: 28,00

Type: **Agricultura**l

"""The asset is the ½ undistributed share of a field, about 3.3 km northwest of the traditional core of Kathikas community in Paphos district. It is in "Koloti" locality, approx. 2.6 km southwest of Pano Arodes community and 3.3 km northeast of Pegeia Municipality. The field, with an area of about 19,064 m2, has an irregular shape and uneven surface with a northeast slope. It abuts to a registered footpath along its eastern boundary. The wider area is agricultural but forested and is characterized by vacant parcels of land and scattered tree or shrub crops. This asset is only available for electronic auction. LEGAL CONSEQUENCES: The property will be sold to the highest bidder. Th...