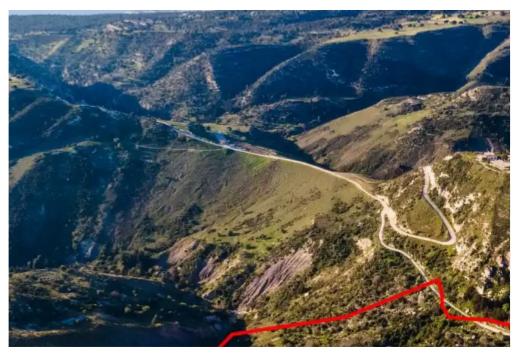

Available from: 2024-10-27

Offered at: 28,00

Type: **Agricultura**l

"""The asset is the ½ undistributed share of a field, about 3.3 km northwest of the traditional core of Kathikas community in Paphos district. It is in "Koloti" locality, approx. 2.6 km southwest of Pano Arodes community and 3.3 km northeast of Pegeia Municipality. The field, with an area of about 19,064 m2, has an irregular shape and uneven surface with a northeast slope. It abuts to a registered footpath along its eastern boundary. The wider area is agricultural but forested and is characterized by vacant parcels of land and scattered tree or shrub crops. This asset is only available for electronic auction. LEGAL CONSEQUENCES: The property will be sold to the highest bidder. Th...