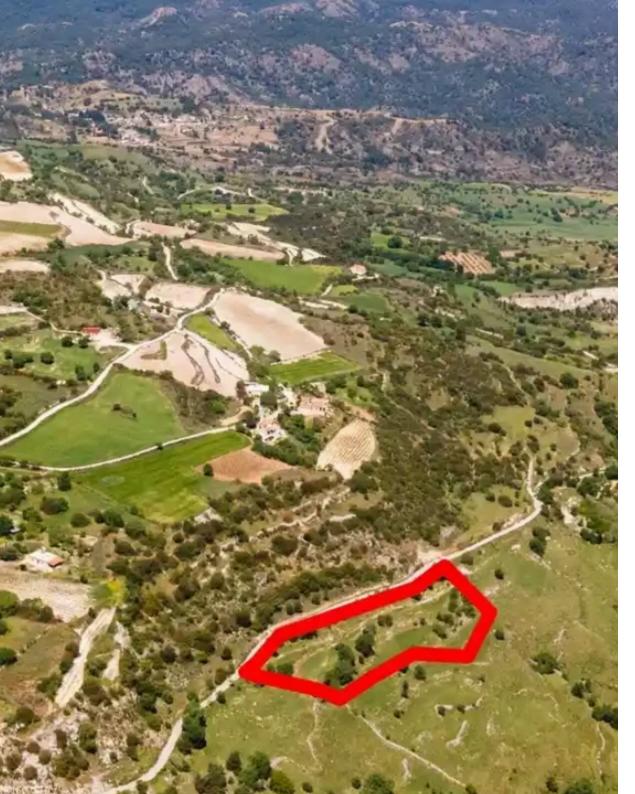

## Agricultural land 10034 m<sup>2</sup>

Paphos, Anadiou-8802, Cyprus

**Offered at:** €32,800

**Estate ID:** 75241

**Ref:** ba3701166

Total plot's-land's area: 10034 m²

Coverage: 10 %

Density: 10 %

Available from: 2024-10-27

Offered at: 32,80

Гуре: **Agricultura**l

"""The asset is an agricultural field in Fyti, located 420 meters from Fyti centre. Along the south-east of the border, the field is adjacent to a registered road. It has the potential to be covered by all essential services (electricity, water and telecommunications). This asset is only available for electronic auction. LEGAL CONSEQUENCES: The property will be sold to the highest bidder. The highest bidder is obliged to pay 10% of the accepted bid price upon acceptance and the remaining amount within one month from the date of acceptance. In the event that the remaining amount will not be paid by the successful bidder within one month from the date of acceptance, the initial payment give...

## **Estate on map:**