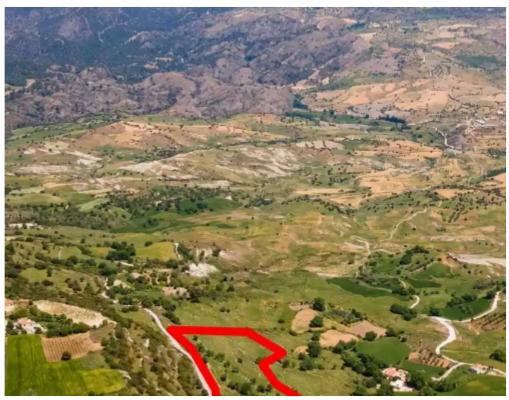

## Agricultural land 10034 m<sup>2</sup>

Paphos, Anadiou-8802, Cyprus

**Offered at:** €32,800

**Estate ID:** 75241

**Ref:** ba3701166











Total plot's-land's area: 10034 m²



Coverage: 10 %



Density: 10 %



Available from: 2024-10-27



Offered at: 32,80



Гуре: **Agricultura**l

"""The asset is an agricultural field in Fyti, located 420 meters from Fyti centre. Along the south-east of the border, the field is adjacent to a registered road. It has the potential to be covered by all essential services (electricity, water and telecommunications). This asset is only available for electronic auction. LEGAL CONSEQUENCES: The property will be sold to the highest bidder. The highest bidder is obliged to pay 10% of the accepted bid price upon acceptance and the remaining amount within one month from the date of acceptance. In the event that the remaining amount will not be paid by the successful bidder within one month fr