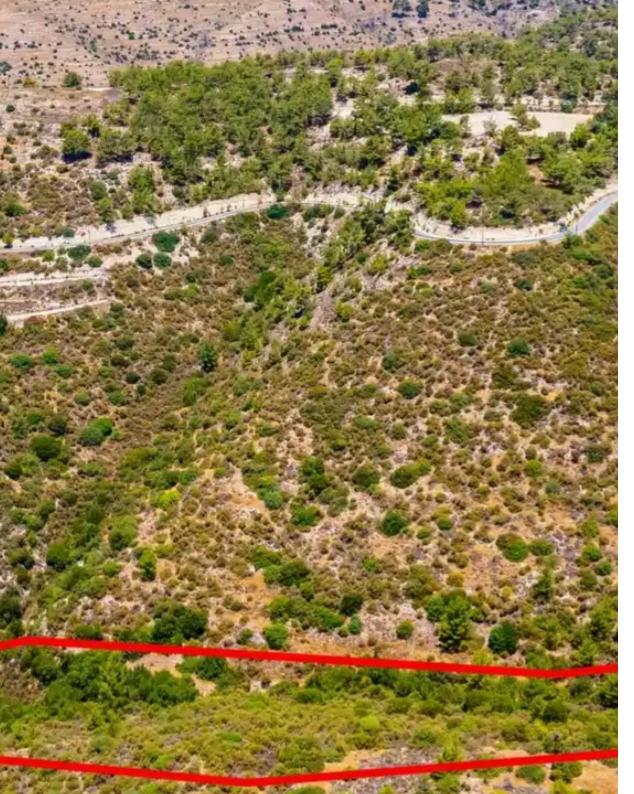

## (Share) Agricultural land 9700 m<sup>2</sup>

Limassol, Agios-Therapon-4711, Cyprus

**Offered at:** €3,900

**Estate ID:** 75243

**Ref:** ba3867620

Total plot's-land's area: 9700 m²

Coverage: 6 %

Density: 6 %

Available from: 2024-10-27

Offered at: 3,900

Type: **Agricultura**l

""""The asset is the 1/3 undistributed share of a field in Agios Therapon community in Limassol district, at 'Teratsia tou Nicola' locality. It is close to Krios river and 2.5km southeast of the community's centre. The parcel, with an area of 9,700m2, has a regular shape and uneven surface with an east slope. It is landlocked, however close to a registered road. The wider area consists of plenty of vacant land, and scarce tree or bush crops and ancillary units, while Krios river crosses the community. The asset falls within Nature Protection Zone Z1.""""...