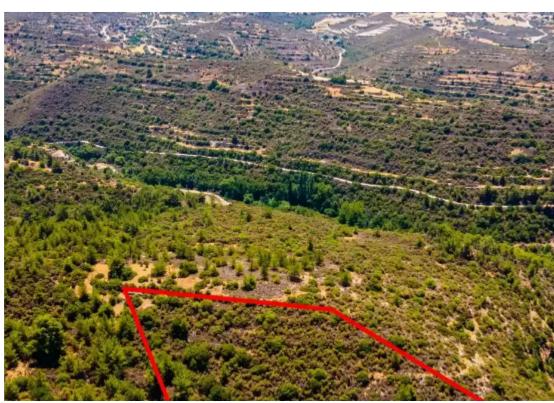

Available from: 2024-10-27

Offered at: 3,900

Type: **Agricultura**l

""""The asset is the 1/3 undistributed share of a field in Agios Therapon community in Limassol district, at 'Teratsia tou Nicola' locality. It is close to Krios river and 2.5km southeast of the community's centre. The parcel, with an area of 9,700m2, has a regular shape and uneven surface with an east slope. It is landlocked, however close to a registered road. The wider area consists of plenty of vacant land, and scarce tree or bush crops and ancillary units, while Krios river crosses the community. The asset falls within Nature Protection Zone Z1.""""...