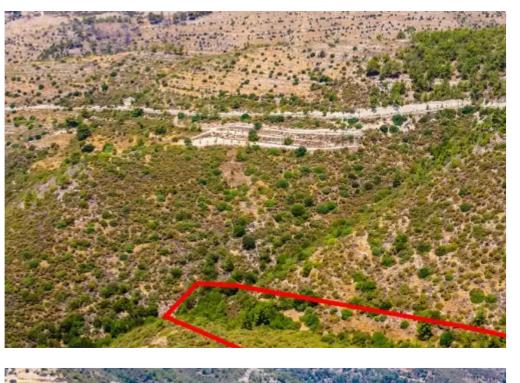

## (Share) Agricultural land 9700 m<sup>2</sup>

Limassol, Agios-Therapon-4711, Cyprus

**Offered at:** €3,900

**Estate ID:** 75243

**Ref:** ba3867620

Total plot's-land's area: 9700 m²

Coverage: 6 %

Density: 6 %

Available from: 2024-10-27

Offered at: 3,900

Type: **Agricultura**l

""""The asset is the 1/3 undistributed share of a field in Agios Therapon community in Limassol district, at 'Teratsia tou Nicola' locality. It is close to Krios river and 2.5km southeast of the community's centre. The parcel, with an area of 9,700m2, has a regular shape and uneven surface with an east slope. It is landlocked, however close to a registered road. The wider area consists of plenty of vacant land, and scarce tree or bush crops and ancillary units, while Krios river crosses the community. The asset falls within Nature Protection Zone Z1.""""...