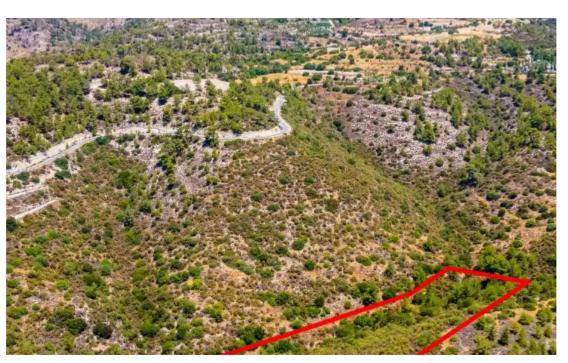

## (Share) Agricultural land 9700 m<sup>2</sup>

Limassol, Agios-Therapon-4711, Cyprus

**Offered at:** €3,900

**Estate ID:** 75243

**Ref:** ba3867620

Total plot's-land's area: 9700 m²

Coverage: 6 %

Density: 6 %

Available from: 2024-10-27

Offered at: 3,900

Type: **Agricultura**l

""""The asset is the 1/3 undistributed share of a field in Agios Therapon community in Limassol district, at 'Teratsia tou Nicola' locality. It is close to Krios river and 2.5km southeast of the community's centre. The parcel, with an area of 9,700m2, has a regular shape and uneven surface with an east slope. It is landlocked, however close to a registered road. The wider area consists of plenty of vacant land, and scarce tree or bush crops and ancillary units, while Krios river crosses the community. The asset falls within Nature Protection Zone Z1.""""...