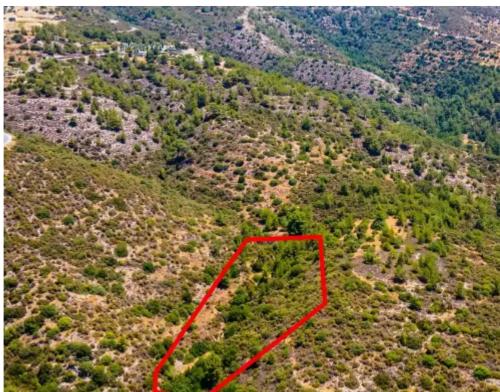

## (Share) Agricultural land 9700 m<sup>2</sup>

Limassol, Agios-Therapon-4711, Cyprus

**Offered at:** €3,900

**Estate ID:** 75243

**Ref:** ba3867620

Total plot's-land's area: 9700 m²

Coverage: 6 %

Density: 6 %

Available from: 2024-10-27

Offered at: 3,900

Type: **Agricultura**l

""""The asset is the 1/3 undistributed share of a field in Agios Therapon community in Limassol district, at 'Teratsia tou Nicola' locality. It is close to Krios river and 2.5km southeast of the community's centre. The parcel, with an area of 9,700m2, has a regular shape and uneven surface with an east slope. It is landlocked, however close to a registered road. The wider area consists of plenty of vacant land, and scarce tree or bush crops and ancillary units, while Krios river crosses the community. The asset falls within Nature Protection Zone Z1.""""...