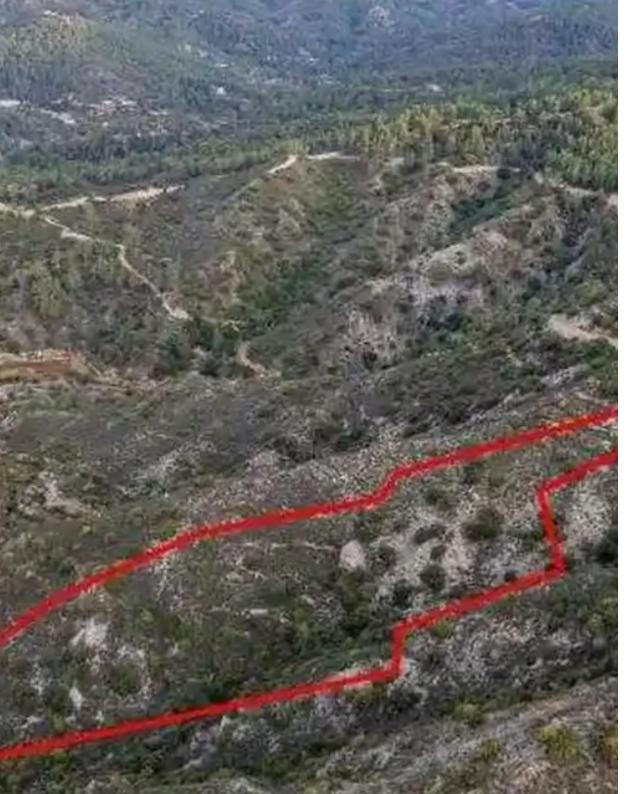

## Agricultural land 25753 m<sup>2</sup>

Limassol, Pelendri-4878, Cyprus

**Offered at:** € 100,000

**Estate ID:** 75245

**Ref:** ba5176290

Total plot's-land's area: 25753 m²

Coverage: 10 %

Density: 10 %

Available from: 2024-10-27

Offered at: 100,00

Гуре: **Agricultura**l

"""The property is an agricultural field in Pelendri. It is located 100m from Limassol - Karvounas road and 2,5km from the center of the village. It t falls in the agricultural planning zone and abuts to the residential planning zone on its eastern boundary. The field has a land area of 25,753sqm."""...