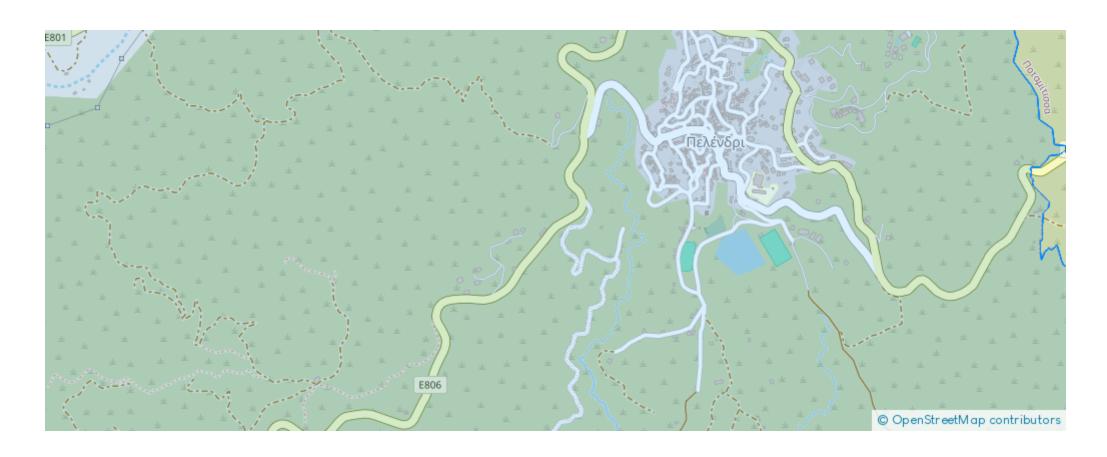

## Agricultural land 25753 m<sup>2</sup>

Limassol, Pelendri-4878, Cyprus

**Offered at:** € 100,000

**Estate ID:** 75245

**Ref:** ba5176290











Total plot's-land's area: 25753 m²



Coverage: 10 %



Density: 10 %



Available from: 2024-10-27



Offered at: 100,00



Гуре: **Agricultura**l

"""The property is an agricultural field in Pelendri. It is located 100m from Limassol - Karvounas road and 2,5km from the center of the village. It t falls in the agricultural planning zone and abuts to the residential planning zone on its eastern boundary. The field has a land area of 25,753sqm."""...

## **Estate on map:**