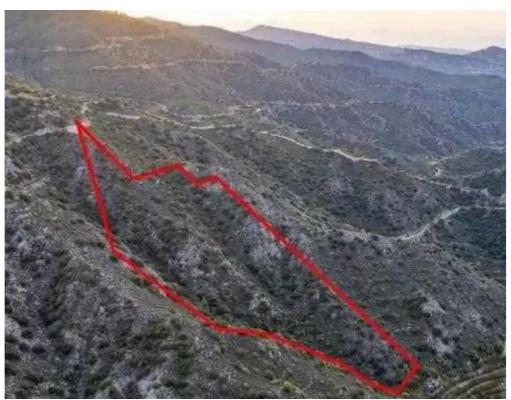

## Agricultural land 25753 m<sup>2</sup>

Limassol, Pelendri-4878, Cyprus

**Offered at:** € 100,000

**Estate ID:** 75245

**Ref:** ba5176290

Total plot's-land's area: 25753 m²

Coverage: 10 %

Density: 10 %

Available from: 2024-10-27

Offered at: 100,00

Гуре: **Agricultura**l

"""The property is an agricultural field in Pelendri. It is located 100m from Limassol - Karvounas road and 2,5km from the center of the village. It t falls in the agricultural planning zone and abuts to the residential planning zone on its eastern boundary. The field has a land area of 25,753sqm."""...