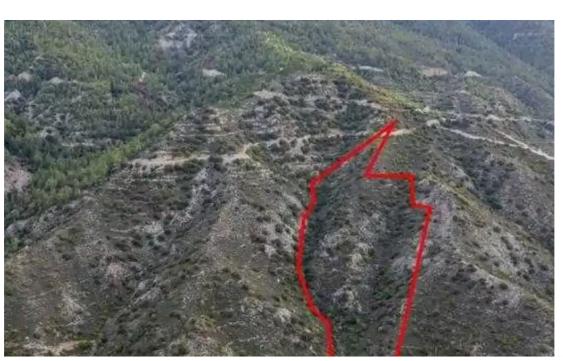

## Agricultural land 25753 m<sup>2</sup>

Limassol, Pelendri-4878, Cyprus

**Offered at:** € 100,000

**Estate ID:** 75245

**Ref:** ba5176290

Total plot's-land's area: 25753 m²

Coverage: 10 %

Density: 10 %

Available from: 2024-10-27

Offered at: 100,00

Гуре: **Agricultura**l

"""The property is an agricultural field in Pelendri. It is located 100m from Limassol - Karvounas road and 2,5km from the center of the village. It t falls in the agricultural planning zone and abuts to the residential planning zone on its eastern boundary. The field has a land area of 25,753sqm."""...