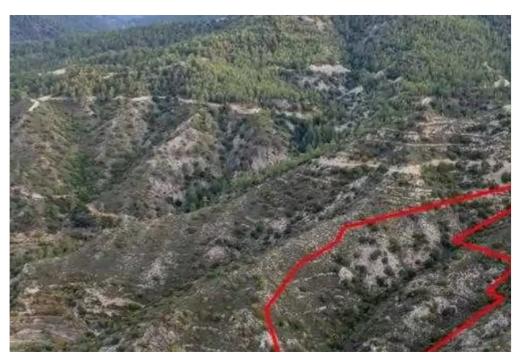

## Agricultural land 25753 m<sup>2</sup>

Limassol, Pelendri-4878, Cyprus

**Offered at:** € 100,000

**Estate ID:** 75245

**Ref:** ba5176290

Total plot's-land's area: 25753 m²

Coverage: 10 %

Density: 10 %

Available from: 2024-10-27

Offered at: 100,00

Гуре: **Agricultura**l

"""The property is an agricultural field in Pelendri. It is located 100m from Limassol - Karvounas road and 2,5km from the center of the village. It t falls in the agricultural planning zone and abuts to the residential planning zone on its eastern boundary. The field has a land area of 25,753sqm."""...