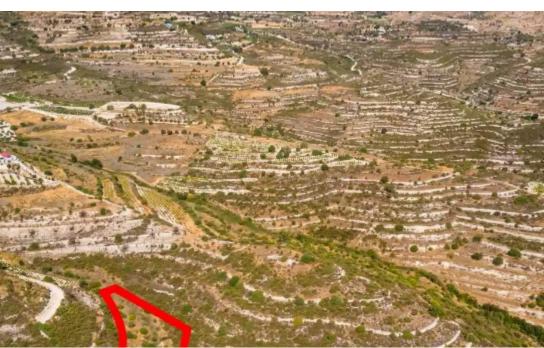

## Agricultural land 5686 m<sup>2</sup>

Limassol, Dora-4774, Cyprus

**Offered at:** €10,200

**Estate ID:** 75247

**Ref:** ba3914567

Total plot's-land's area: 5686 m²

Coverage: 10 %

Density: 10 %

Available from: 2024-10-27

Offered at: 10,20

Гуре: **Agricultura**l

"""The asset is an agricultural field which falls within the administrative boundaries of Pachna community, in 'Koliou' locality, Limassol district. It is situated approx. 2.1 km northwest of the center of the community and 200m east of Cha Potami river. The field has an area of 5,686m2, an irregular shape with a surface with uneven topography and southwestern slope, and is vacant. As per the official cadastral plan, the parcel is landlocked, however it is approx. 1km north of the Pachna – Anogyra main linking road. The wider area is agricultural and is characterized by mostly uncultivated vacant land, vineyards and agricultural fields. This asset is only available for electronic auct...