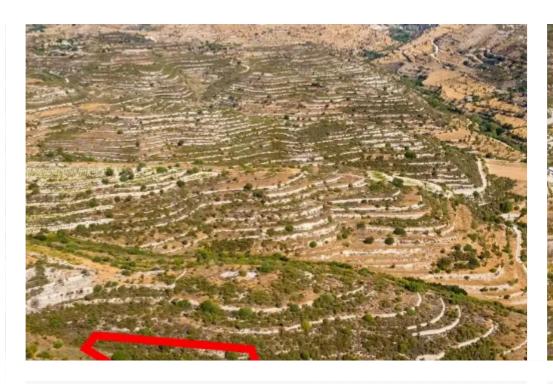

## Agricultural land 5686 m<sup>2</sup>

Limassol, Dora-4774, Cyprus

**Offered at:** €10,200

**Estate ID:** 75247

**Ref:** ba3914567

Total plot's-land's area: 5686 m²

Coverage: 10 %

Density: 10 %

Available from: 2024-10-27

Offered at: 10,20

Гуре: **Agricultura**l

"""The asset is an agricultural field which falls within the administrative boundaries of Pachna community, in 'Koliou' locality, Limassol district. It is situated approx. 2.1 km northwest of the center of the community and 200m east of Cha Potami river. The field has an area of 5,686m2, an irregular shape with a surface with uneven topography and southwestern slope, and is vacant. As per the official cadastral plan, the parcel is landlocked, however it is approx. 1km north of the Pachna – Anogyra main linking road. The wider area is agricultural and is characterized by mostly uncultivated vacant land, vineyards and agricultural fields. This asset is only available for electronic auct...