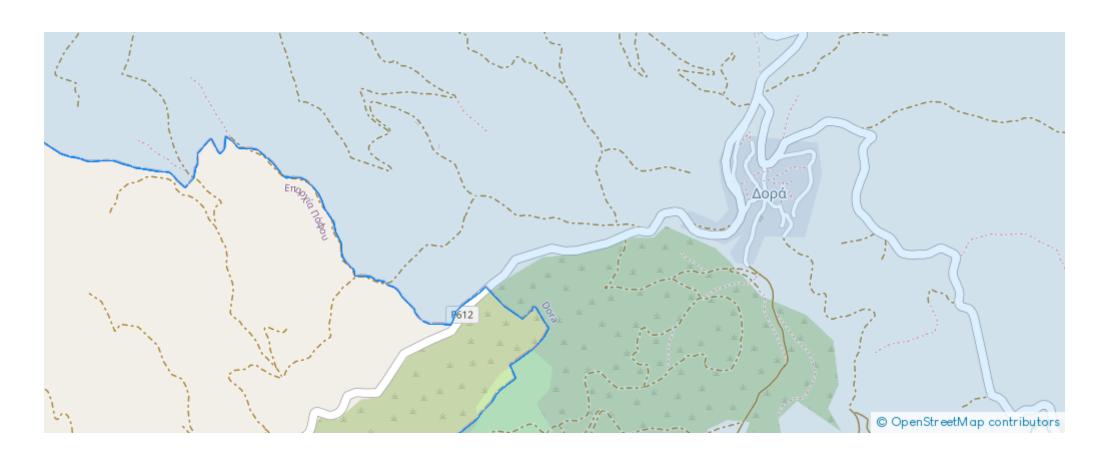

Available from: 2024-10-27



Offered at: 10,20



Гуре: **Agricultura**l

"""The asset is an agricultural field which falls within the administrative boundaries of Pachna community, in 'Koliou' locality, Limassol district. It is situated approx. 2.1 km northwest of the center of the community and 200m east of Cha Potami river. The field has an area of 5,686m2, an irregular shape with a surface with uneven topography and southwestern slope, and is vacant. As per the official cadastral plan, the parcel is landlocked, however it is approx. 1km north of the Pachna – Anogyra main linking road. The wider area is agricultural and is characterized by mostly uncultivated vacant land, vineyards and agricultural fields. This asset is only available for electronic auct...

## **Estate on map:**