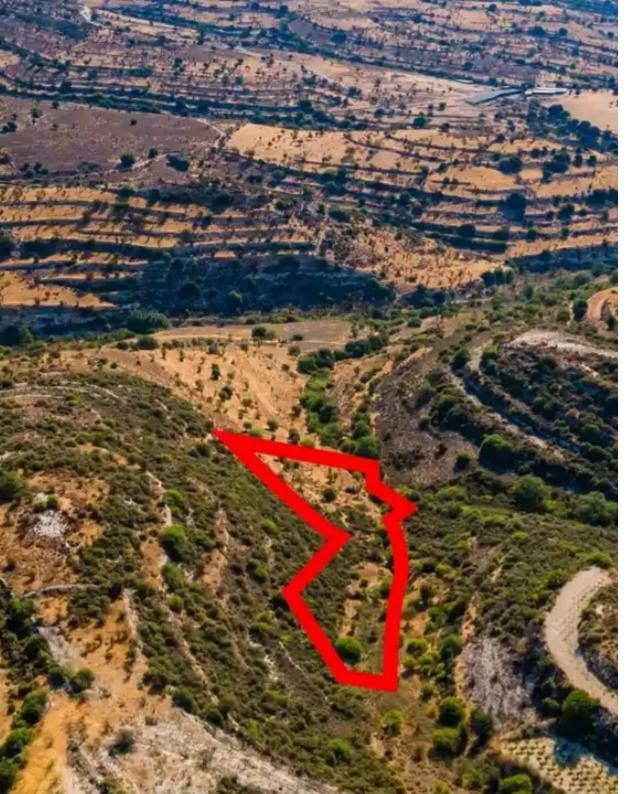

## Agricultural land 5686 m<sup>2</sup>

Limassol, Dora-4774, Cyprus

**Offered at:** €10,200

**Estate ID:** 75247

**Ref:** ba3914567

Total plot's-land's area: 5686 m²

Coverage: 10 %

Density: 10 %

Available from: 2024-10-27

Offered at: 10,20

Гуре: **Agricultura**l

"""The asset is an agricultural field which falls within the administrative boundaries of Pachna community, in 'Koliou' locality, Limassol district. It is situated approx. 2.1 km northwest of the center of the community and 200m east of Cha Potami river. The field has an area of 5,686m2, an irregular shape with a surface with uneven topography and southwestern slope, and is vacant. As per the official cadastral plan, the parcel is landlocked, however it is approx. 1km north of the Pachna – Anogyra main linking road. The wider area is agricultural and is characterized by mostly uncultivated vacant land, vineyards and agricultural fields. This asset is only available for electronic auct...