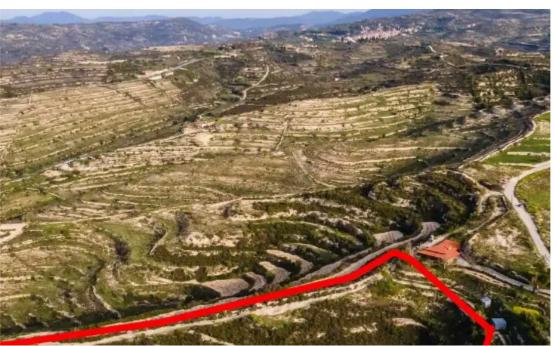

Available from: 2024-10-27

Offered at: 5,00

Гуре: **Agricultura**l

"""The asset is the undivided ½ share of a field in Vouni community, in Limassol district, at "Anemika" locality. It is located approx. 2,8km southwest of the community's centre, 2.4km northwest of Ag. Therapon village center and approx. 2,3km southeast of Potamiou village center. The parcel, with an area of 8,027m2, has an irregular shape and uneven/sloping surface, and is landlocked, however, it abuts to a registered footpath along its eastern border. The wider area has not been developed consists of rather vacant and uncultivated parcels of agriculture land. This asset is only available for electronic auction. LEGAL CONSEQUENCES: The property will be sold to the highest bidder. ...