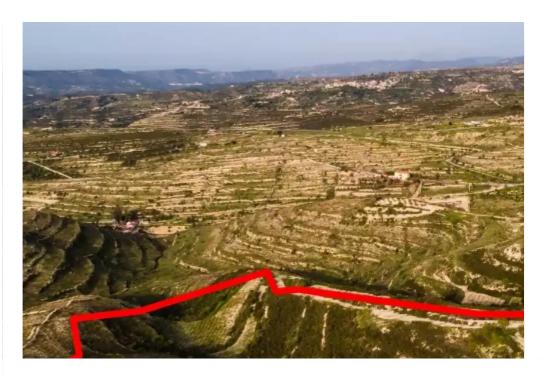

Available from: 2024-10-27

Offered at: 5,00

Гуре: **Agricultura**l

"""The asset is the undivided ½ share of a field in Vouni community, in Limassol district, at "Anemika" locality. It is located approx. 2,8km southwest of the community's centre, 2.4km northwest of Ag. Therapon village center and approx. 2,3km southeast of Potamiou village center. The parcel, with an area of 8,027m2, has an irregular shape and uneven/sloping surface, and is landlocked, however, it abuts to a registered footpath along its eastern border. The wider area has not been developed consists of rather vacant and uncultivated parcels of agriculture land. This asset is only available for electronic auction. LEGAL CONSEQUENCES: The property will be sold to the highest bidder. ...