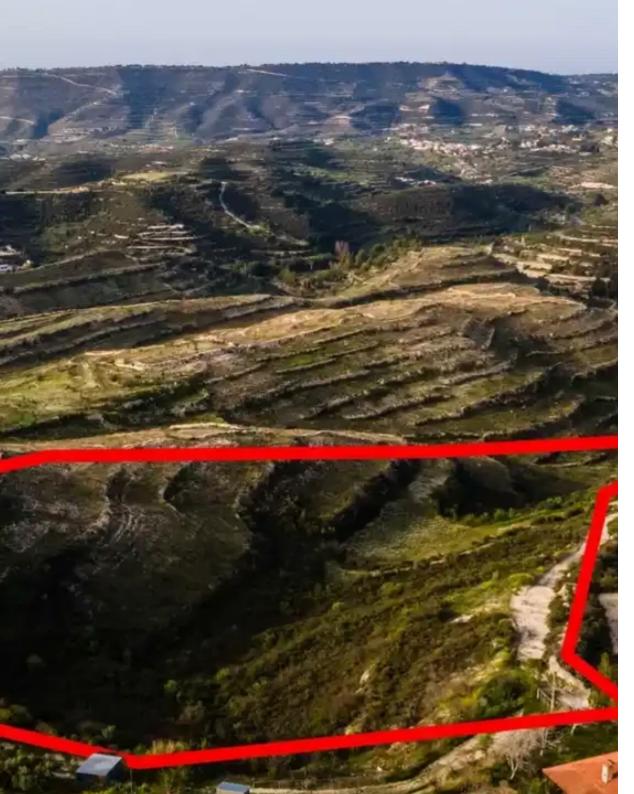

Available from: 2024-10-27

Offered at: 5,00

Гуре: **Agricultura**l

"""The asset is the undivided ½ share of a field in Vouni community, in Limassol district, at "Anemika" locality. It is located approx. 2,8km southwest of the community's centre, 2.4km northwest of Ag. Therapon village center and approx. 2,3km southeast of Potamiou village center. The parcel, with an area of 8,027m2, has an irregular shape and uneven/sloping surface, and is landlocked, however, it abuts to a registered footpath along its eastern border. The wider area has not been developed consists of rather vacant and uncultivated parcels of agriculture land. This asset is only available for electronic auction. LEGAL CONSEQUENCES: The property will be sold to the highest bidder. ...