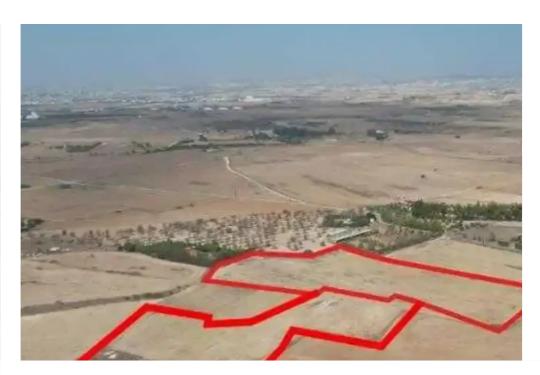

## Agricultural land 34598 m<sup>2</sup>

Larnaka, Tersefanou-7562, Cyprus

**Offered at:** €310,000

**Estate ID:** 75252

**Ref:** ba5176000

Total plot's-land's area: 34598 m²

Coverage: 10 %

Density: 10 %

Available from: 2024-10-27

Offered at: 310,000

Гуре: **Agricultura**l

"""The property concerns of two adjacent agricultural fields in Tersefanou. They are located 90m from the closest registered road and 900m from the center of Tersefanou. The total land area of the two fields is 34,598sqm. The property is located close to water supply and electricity services."""...