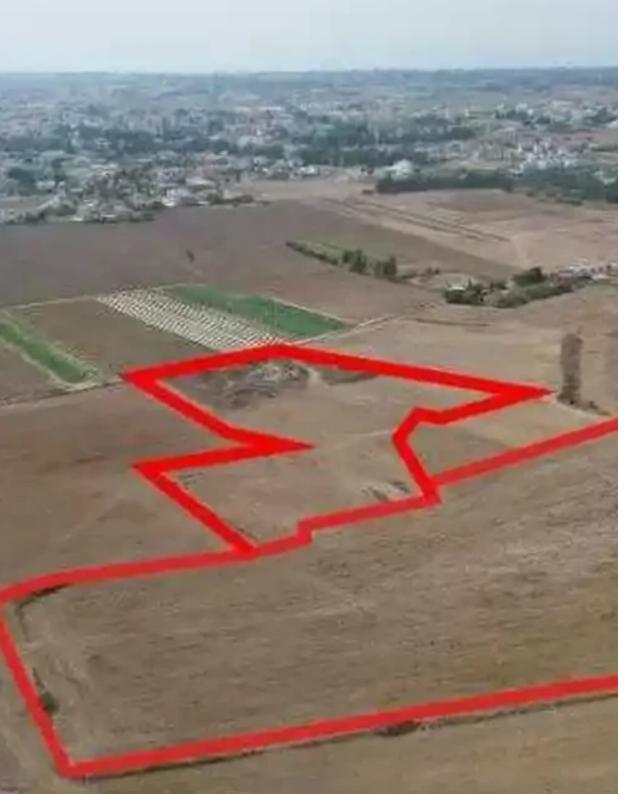

## Agricultural land 34598 m<sup>2</sup>

Larnaka, Tersefanou-7562, Cyprus

**Offered at:** €310,000

**Estate ID:** 75252

**Ref:** ba5176000

Total plot's-land's area: 34598 m²

Coverage: 10 %

Density: 10 %

Available from: 2024-10-27

Offered at: 310,000

Гуре: **Agricultura**l

"""The property concerns of two adjacent agricultural fields in Tersefanou. They are located 90m from the closest registered road and 900m from the center of Tersefanou. The total land area of the two fields is 34,598sqm. The property is located close to water supply and electricity services."""...