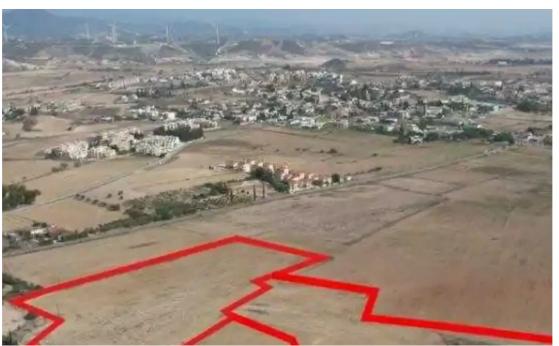

## Agricultural land 34598 m<sup>2</sup>

Larnaka, Tersefanou-7562, Cyprus

**Offered at:** €310,000

**Estate ID:** 75252

**Ref:** ba5176000

Total plot's-land's area: 34598 m²

Coverage: 10 %

Density: 10 %

Available from: 2024-10-27

Offered at: 310,000

Гуре: **Agricultura**l

"""The property concerns of two adjacent agricultural fields in Tersefanou. They are located 90m from the closest registered road and 900m from the center of Tersefanou. The total land area of the two fields is 34,598sqm. The property is located close to water supply and electricity services."""...