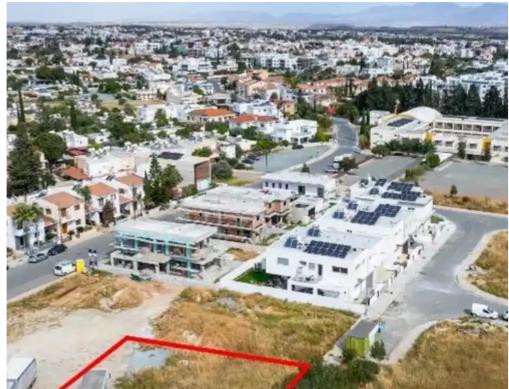

## Residential land 540 m<sup>2</sup>

Nicosia, Modestou-Panteli-St-School-Latsia-2232 , Cyprus

**Offered at:** € 166,000

**Estate ID:** 75255

**Ref:** ba5233635

Total plot's-land's area: 540 m²

Coverage: 50 %

The plot has a land area of 540sqm. It abuts on a registered road with a frontage of 25m. The immediate area consists of residential plots and houses.

The property offers close proximity to all amenities and easy access to the highway."""...