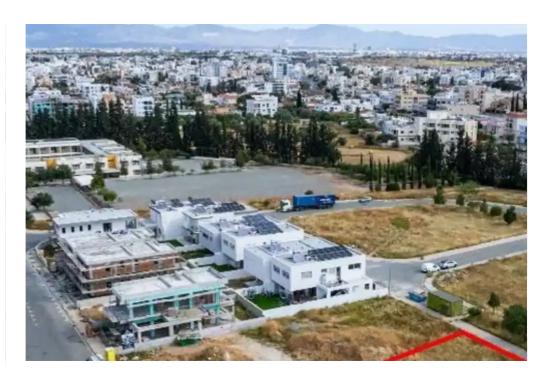

## Residential land 540 m<sup>2</sup>

Nicosia, Modestou-Panteli-St-School-Latsia-2232 , Cyprus

**Offered at:** € 166,000

**Estate ID:** 75255

**Ref:** ba5233635

Total plot's-land's area: 540 m²

Coverage: 50 %

The plot has a land area of 540sqm. It abuts on a registered road with a frontage of 25m. The immediate area consists of residential plots and houses.

The property offers close proximity to all amenities and easy access to the highway."""...