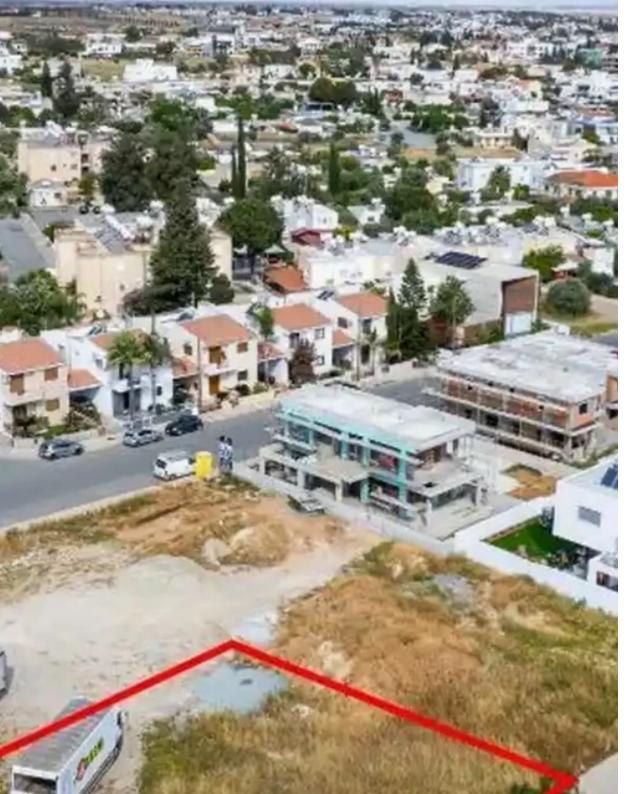

## Residential land 540 m<sup>2</sup>

Nicosia, Modestou-Panteli-St-School-Latsia-2232 , Cyprus

**Offered at:** € 166,000

**Estate ID:** 75255

**Ref:** ba5233635

Total plot's-land's area: 540 m²

Coverage: 50 %

The plot has a land area of 540sqm. It abuts on a registered road with a frontage of 25m. The immediate area consists of residential plots and houses.

The property offers close proximity to all amenities and easy access to the highway."""...