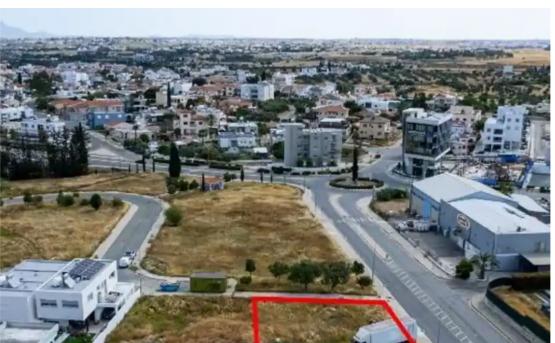

## Residential land 540 m<sup>2</sup>

Nicosia, Modestou-Panteli-St-School-Latsia-2232 , Cyprus

**Offered at:** € 166,000

**Estate ID:** 75255

**Ref:** ba5233635

Total plot's-land's area: 540 m²

Coverage: 50 %

The plot has a land area of 540sqm. It abuts on a registered road with a frontage of 25m. The immediate area consists of residential plots and houses.

The property offers close proximity to all amenities and easy access to the highway."""...