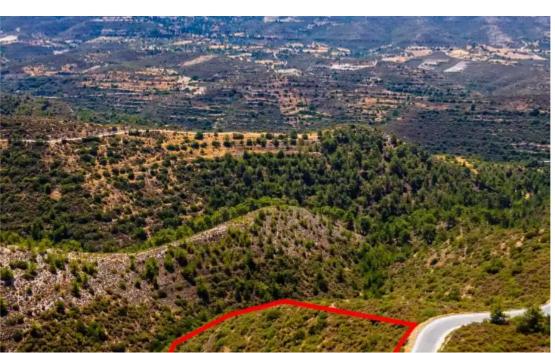

## Agricultural land 18395 m<sup>2</sup>

Limassol, Agios-Therapon-4711, Cyprus

**Offered at:** €34,500

**Estate ID:** 75265

**Ref:** ba3856186

Total plot's-land's area: 18395 m²

Coverage: 6 %

Density: 6 %

Available from: 2024-10-27

Offered at: 34,50

Type: **Agricultura**l

"""The asset is an agricultural field in Agios Therapon community, in Limassol district. It is located approx. 2km southeast of the centre of the community, 1km northeast of Panagia Chrysopolitissa church, as well as 5km west of Kouris Reservoir. The field, with an area of approximately 18,395m2, has an irregular shape with a sharp western slope and abuts to the Alassa – Agios Therapon connecting road along its northeastern border, with a total frontage of 60m. The wider area consists primarily of vacant parcels of land and fields and sporadic holiday houses."""...