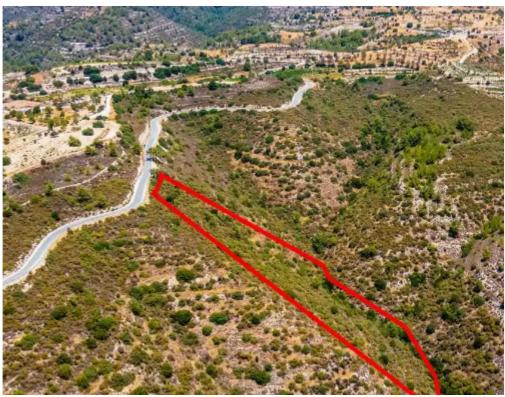

## Agricultural land 18395 m<sup>2</sup>

Limassol, Agios-Therapon-4711, Cyprus

**Offered at:** €34,500

**Estate ID:** 75265

**Ref:** ba3856186

Total plot's-land's area: 18395 m²

Coverage: 6 %

Density: 6 %

Available from: 2024-10-27

Offered at: 34,50

Type: **Agricultura**l

"""The asset is an agricultural field in Agios Therapon community, in Limassol district. It is located approx. 2km southeast of the centre of the community, 1km northeast of Panagia Chrysopolitissa church, as well as 5km west of Kouris Reservoir. The field, with an area of approximately 18,395m2, has an irregular shape with a sharp western slope and abuts to the Alassa – Agios Therapon connecting road along its northeastern border, with a total frontage of 60m. The wider area consists primarily of vacant parcels of land and fields and sporadic holiday houses."""...