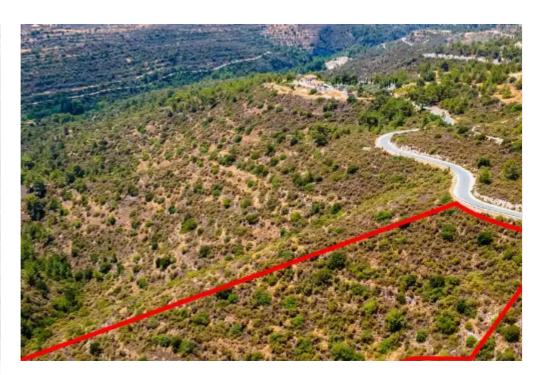

## Agricultural land 18395 m<sup>2</sup>

Limassol, Agios-Therapon-4711, Cyprus

**Offered at:** €34,500

**Estate ID:** 75265

**Ref:** ba3856186

Total plot's-land's area: 18395 m²

Coverage: 6 %

Density: 6 %

Available from: 2024-10-27

Offered at: 34,50

Type: **Agricultura**l

"""The asset is an agricultural field in Agios Therapon community, in Limassol district. It is located approx. 2km southeast of the centre of the community, 1km northeast of Panagia Chrysopolitissa church, as well as 5km west of Kouris Reservoir. The field, with an area of approximately 18,395m2, has an irregular shape with a sharp western slope and abuts to the Alassa – Agios Therapon connecting road along its northeastern border, with a total frontage of 60m. The wider area consists primarily of vacant parcels of land and fields and sporadic holiday houses."""...