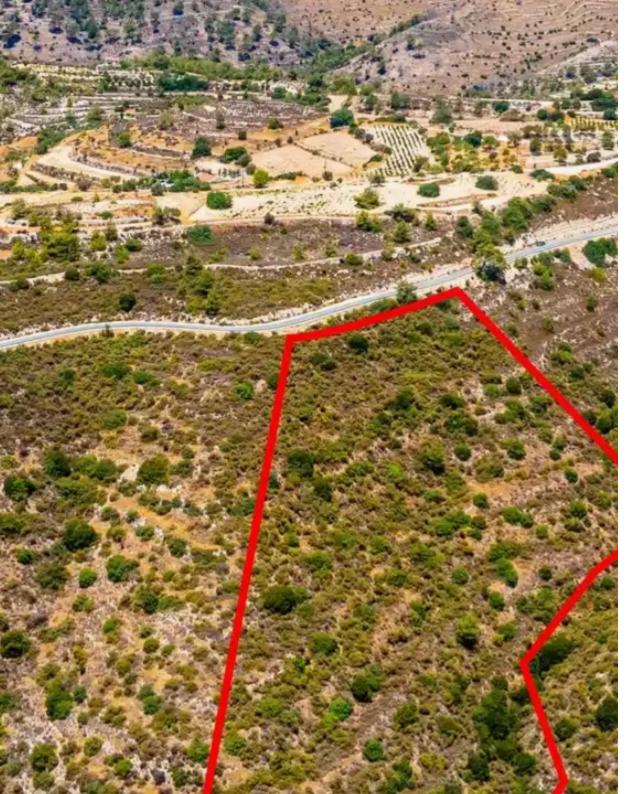

## Agricultural land 18395 m<sup>2</sup>

Limassol, Agios-Therapon-4711, Cyprus

**Offered at:** €34,500

**Estate ID:** 75265

**Ref:** ba3856186

Total plot's-land's area: 18395 m²

Coverage: 6 %

Density: 6 %

Available from: 2024-10-27

Offered at: 34,50

Type: **Agricultura**l

"""The asset is an agricultural field in Agios Therapon community, in Limassol district. It is located approx. 2km southeast of the centre of the community, 1km northeast of Panagia Chrysopolitissa church, as well as 5km west of Kouris Reservoir. The field, with an area of approximately 18,395m2, has an irregular shape with a sharp western slope and abuts to the Alassa – Agios Therapon connecting road along its northeastern border, with a total frontage of 60m. The wider area consists primarily of vacant parcels of land and fields and sporadic holiday houses."""...