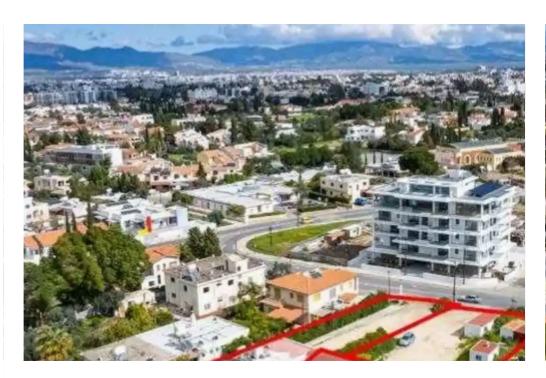

## Residential land 2312 m<sup>2</sup>

Nicosia, Kyriakou-Matsi-St-Chryseleousa-Strovolos-2060 , Cyprus

**Offered at:** € 1,600,000

**Estate ID:** 75266

**Ref:** ba4604659

Total plot's-land's area: 2312 m²

Coverage: 50 %

Density: 120 %

Available from: 2024-10-27

Offered at: 1,600,000

Type: Residentia

mage not found or type unknown

Planning zone: residential

"""The property consists of three adjacent residential plots in Chryseleousa quarter, Strovolos. They are located along Kyriakou Matsi street, 230m from Agia Sofia church and 350m from Eleonon street. The plots have a total area of 2,312sqm with a total frontage of 35m. They are ideal for the development of houses or residential buildings. The property offers close proximity to all amenities and easy access to Nicosia's city center."""...