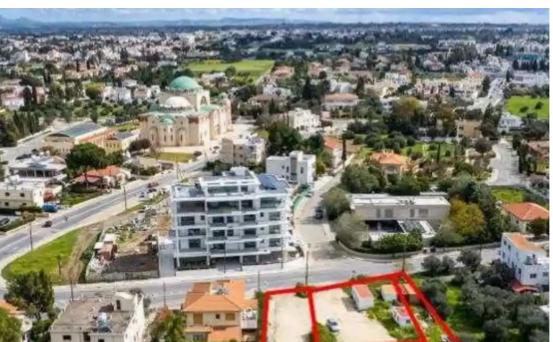

## Residential land 2312 m<sup>2</sup>

Nicosia, Kyriakou-Matsi-St-Chryseleousa-Strovolos-2060 , Cyprus

**Offered at:** € 1,600,000

**Estate ID:** 75266

**Ref:** ba4604659

Total plot's-land's area: 2312 m²

Coverage: 50 %

Density: 120 %

Available from: 2024-10-27

Offered at: 1,600,000

Type: Residentia

mage not found or type unknown

Planning zone: residential

"""The property consists of three adjacent residential plots in Chryseleousa quarter, Strovolos. They are located along Kyriakou Matsi street, 230m from Agia Sofia church and 350m from Eleonon street. The plots have a total area of 2,312sqm with a total frontage of 35m. They are ideal for the development of houses or residential buildings. The property offers close proximity to all amenities and easy access to Nicosia's city center."""...