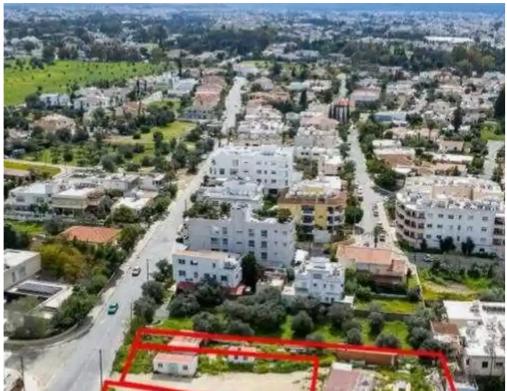

## Residential land 2312 m<sup>2</sup>

Nicosia, Kyriakou-Matsi-St-Chryseleousa-Strovolos-2060 , Cyprus

**Offered at:** € 1,600,000

**Estate ID:** 75266

**Ref:** ba4604659

Total plot's-land's area: 2312 m²

Coverage: 50 %

Density: 120 %

Available from: 2024-10-27

Offered at: 1,600,000

Type: Residentia

mage not found or type unknown

Planning zone: residential

"""The property consists of three adjacent residential plots in Chryseleousa quarter, Strovolos. They are located along Kyriakou Matsi street, 230m from Agia Sofia church and 350m from Eleonon street. The plots have a total area of 2,312sqm with a total frontage of 35m. They are ideal for the development of houses or residential buildings. The property offers close proximity to all amenities and easy access to Nicosia's city center."""...