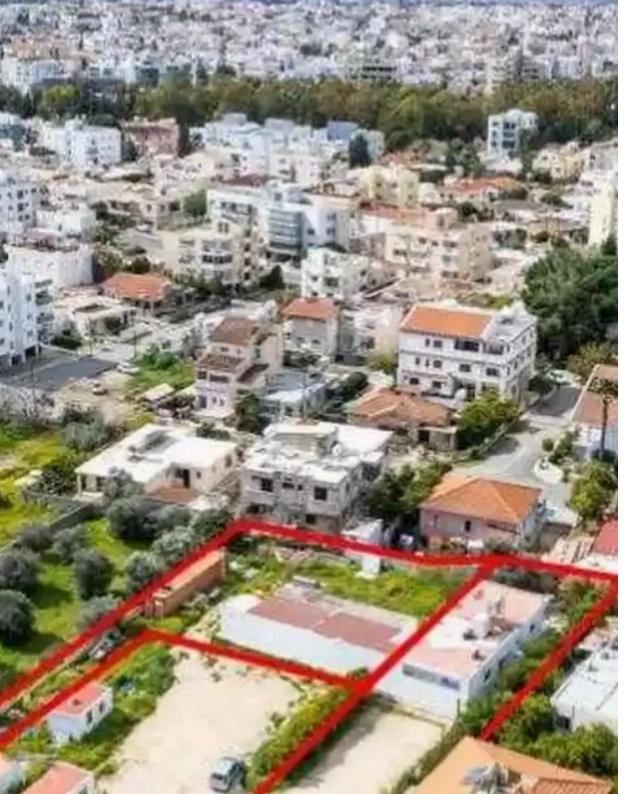

## Residential land 2312 m<sup>2</sup>

Nicosia, Kyriakou-Matsi-St-Chryseleousa-Strovolos-2060 , Cyprus

**Offered at:** € 1,600,000

**Estate ID:** 75266

**Ref:** ba4604659

Total plot's-land's area: 2312 m²

Coverage: 50 %

Density: 120 %

Available from: 2024-10-27

Offered at: 1,600,000

Type: Residentia

mage not found or type unknown

Planning zone: residential

"""The property consists of three adjacent residential plots in Chryseleousa quarter, Strovolos. They are located along Kyriakou Matsi street, 230m from Agia Sofia church and 350m from Eleonon street. The plots have a total area of 2,312sqm with a total frontage of 35m. They are ideal for the development of houses or residential buildings. The property offers close proximity to all amenities and easy access to Nicosia's city center."""...