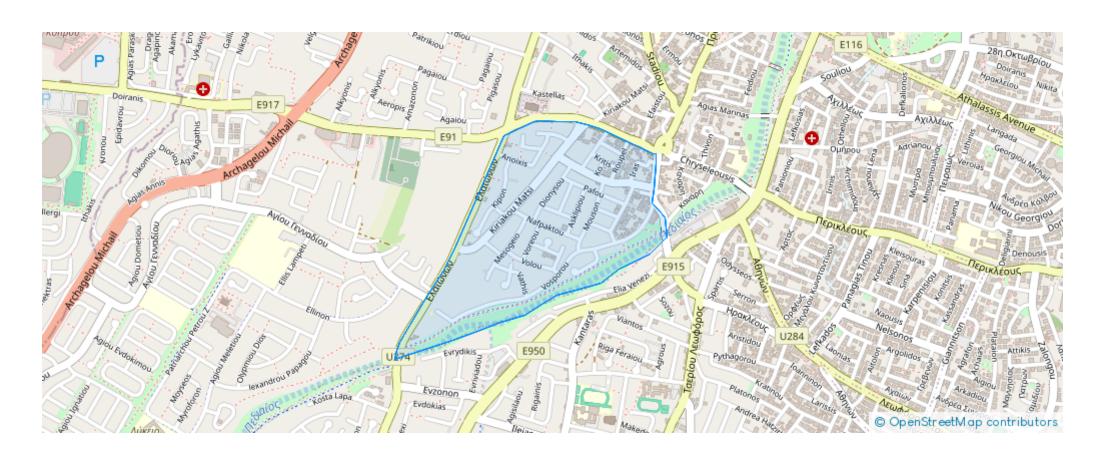

atsi-St-Chryseleousa-Strovolos-2060 , Cyprus

**Offered at:** € 1,600,000

**Estate ID:** 75266

**Ref:** ba4604659











Total plot's-land's area: 2312 m²



Coverage: 50 %



Density: 120 %



Available from: 2024-10-27



Offered at: 1,600,000



Type: Residentia

mage not found or type unknown

Planning zone: residential

"""The property consists of three adjacent residential plots in Chryseleousa quarter, Strovolos. They are located along Kyriakou Matsi street, 230m from Agia Sofia church and 350m from Eleonon street. The plots have a total area of 2,312sqm with a total frontage of 35m. They are ideal for the development of houses or residential buildings. The property offers close proximity to all amenities and easy access to Nicosia's city center."""...

## **Estate on map:**