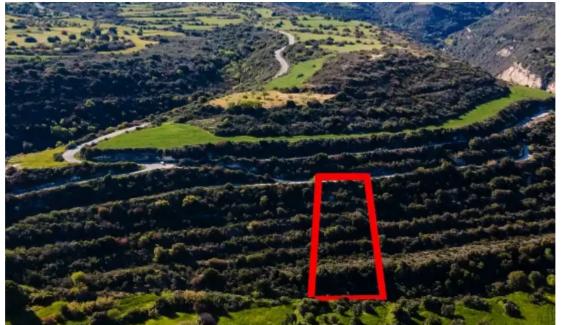

## Agricultural land 3015 m<sup>2</sup>

Paphos, Kritou-Tera-8724 , Cyprus

Offered at: €4,500 Estate ID: 75268 Ref: ba3702029

"""The asset concerns the ½ undistributed share of a field, about 2.15km northeast of the traditional core of the community of Kritou Terra, Paphos district, at a distance of 1.5km south of Choli community and 1 km. west of the main road Paphos-Polis Chrysochous. The field, with an area of about 3.015 m2, has an almost rectangular shape, a sloping surface with a slope from northwest to southeast. It is landlocked, however it is close to a registered road. The wider area is agricultural, with scattered tree crops and fields. This asset is only available for electronic auction. LEGAL CONSEQUENCES: The property will be sold to the highest bidder. The highest bidder is obliged to pay 10% of t...