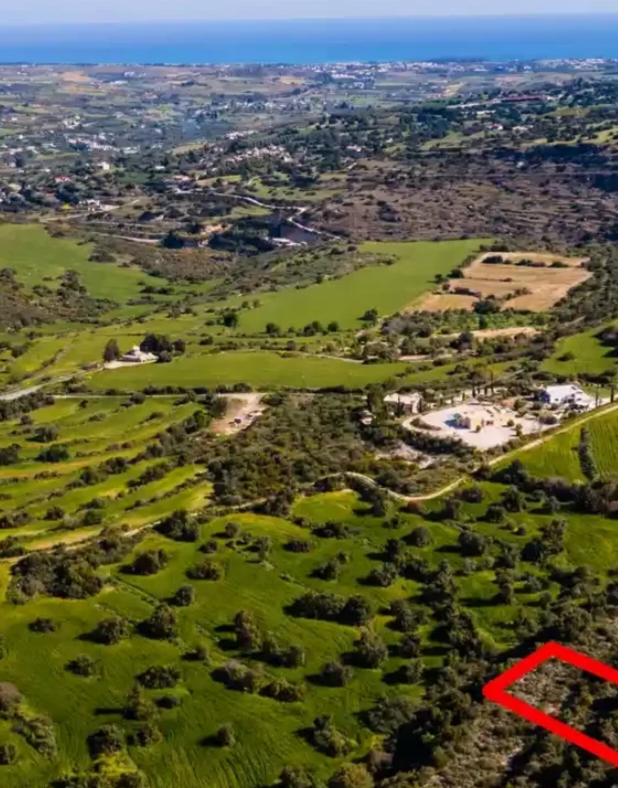

## Agricultural land 3015 m<sup>2</sup>

Paphos, Kritou-Tera-8724 , Cyprus

Offered at: €4,500 Estate ID: 75268 Ref: ba3702029

"""The asset concerns the ½ undistributed share of a field, about 2.15km northeast of the traditional core of the community of Kritou Terra, Paphos district, at a distance of 1.5km south of Choli community and 1 km. west of the main road Paphos-Polis Chrysochous. The field, with an area of about 3.015 m2, has an almost rectangular shape, a sloping surface with a slope from northwest to southeast. It is landlocked, however it is close to a registered road. The wider area is agricultural, with scattered tree crops and fields. This asset is only available for electronic auction. LEGAL CONSEQUENCES: The property will be sold to the highest bidder. The highest bidder is obliged to pay 10% of t...