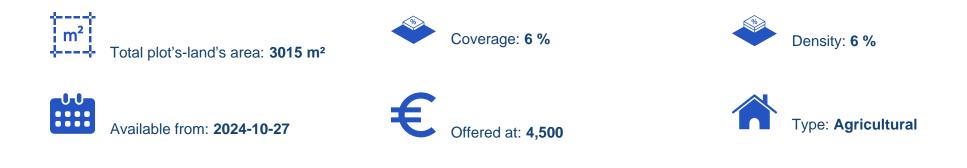

## Agricultural land 3015 m<sup>2</sup>

Paphos, Kritou-Tera-8724 , Cyprus

Offered at: €4,500 Estate ID: 75268 Ref: ba3702029

"""The asset concerns the ½ undistributed share of a field, about 2.15km northeast of the traditional core of the community of Kritou Terra, Paphos district, at a distance of 1.5km south of Choli community and 1 km. west of the main road Paphos-Polis Chrysochous. The field, with an area of about 3.015 m2, has an almost rectangular shape, a sloping surface with a slope from northwest to southeast. It is landlocked, however it is close to a registered road. The wider area is agricultural, with scattered tree crops and fields. This asset is only available for electronic auction. LEGAL CONSEQUENCES: The property will be sold to the highest bidder. The highest bidder is obliged to pay 10% of t...