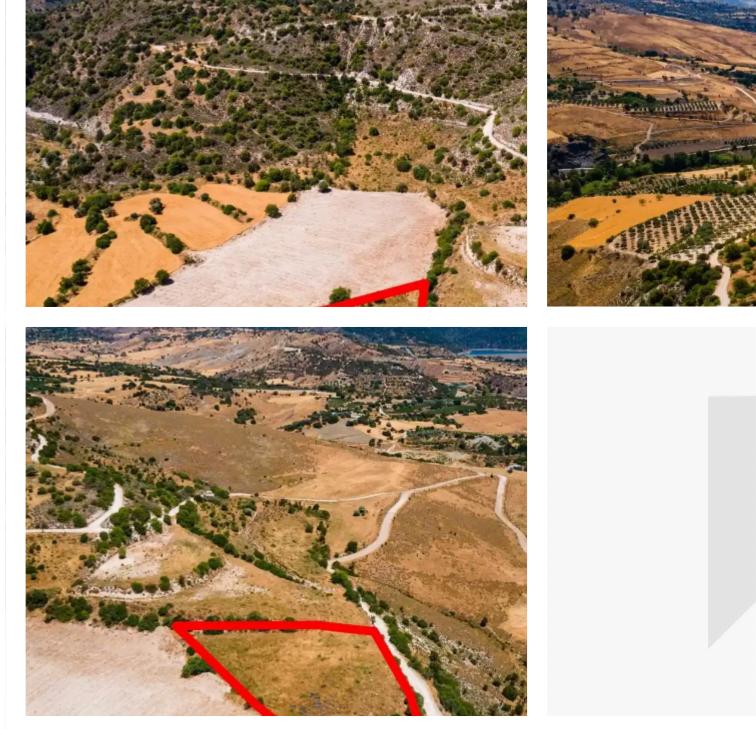

## Agricultural land 4014 m<sup>2</sup>

Paphos, Kannaviou-8746 , Cyprus

Offered at: €9,120 Estate ID: 75269 Ref: ba3864421

""""The asset is a field in Kannaviou community, in Paphos district, at "Vrisi" locality. It is located approx. 1km south of the community's centre and circa 2.6km northwest of Kannaviou Reservoir. The parcel, with an area of 4,014m2, has an irregular shape and even surface with an east slope, and is landlocked, however, it abuts to a non-registered footpath along its western boarder and is 750m away from the main road that connects Kannaviou and Melamiou communities. The wider area consists of rather vacant and cultivated land and scarce ancillary units, while favouring efficient cultivation. This asset is only available for electronic auction. LEGAL CONSEQUENCES: The property will...