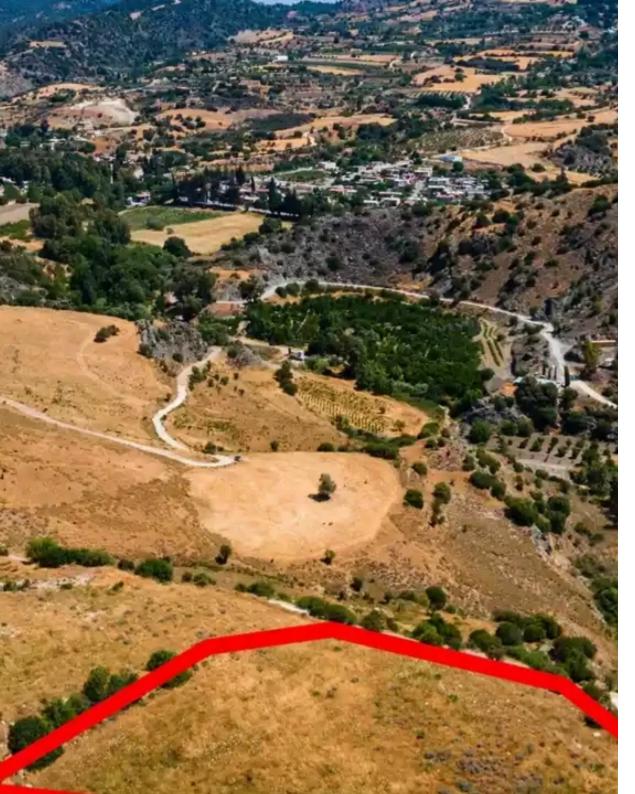

## Agricultural land 4014 m<sup>2</sup>

Paphos, Kannaviou-8746 , Cyprus

Offered at: €9,120 Estate ID: 75269 Ref: ba3864421

""""The asset is a field in Kannaviou community, in Paphos district, at "Vrisi" locality. It is located approx. 1km south of the community's centre and circa 2.6km northwest of Kannaviou Reservoir. The parcel, with an area of 4,014m2, has an irregular shape and even surface with an east slope, and is landlocked, however, it abuts to a non-registered footpath along its western boarder and is 750m away from the main road that connects Kannaviou and Melamiou communities. The wider area consists of rather vacant and cultivated land and scarce ancillary units, while favouring efficient cultivation. This asset is only available for electronic auction. LEGAL CONSEQUENCES: The property will...