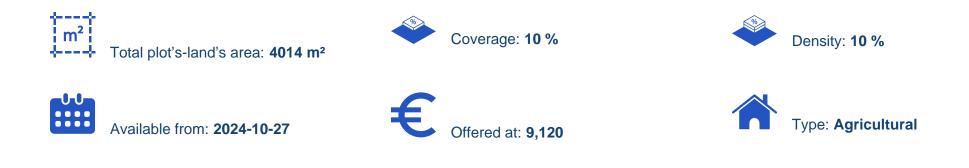

## Agricultural land 4014 m<sup>2</sup>

Paphos, Kannaviou-8746 , Cyprus

Offered at: €9,120 Estate ID: 75269 Ref: ba3864421

""""The asset is a field in Kannaviou community, in Paphos district, at "Vrisi" locality. It is located approx. 1km south of the community's centre and circa 2.6km northwest of Kannaviou Reservoir. The parcel, with an area of 4,014m2, has an irregular shape and even surface with an east slope, and is landlocked, however, it abuts to a non-registered footpath along its western boarder and is 750m away from the main road that connects Kannaviou and Melamiou communities. The wider area consists of rather vacant and cultivated land and scarce ancillary units, while favouring efficient cultivation. This asset is only available for electronic auction. LEGAL CONSEQUENCES: The property will...