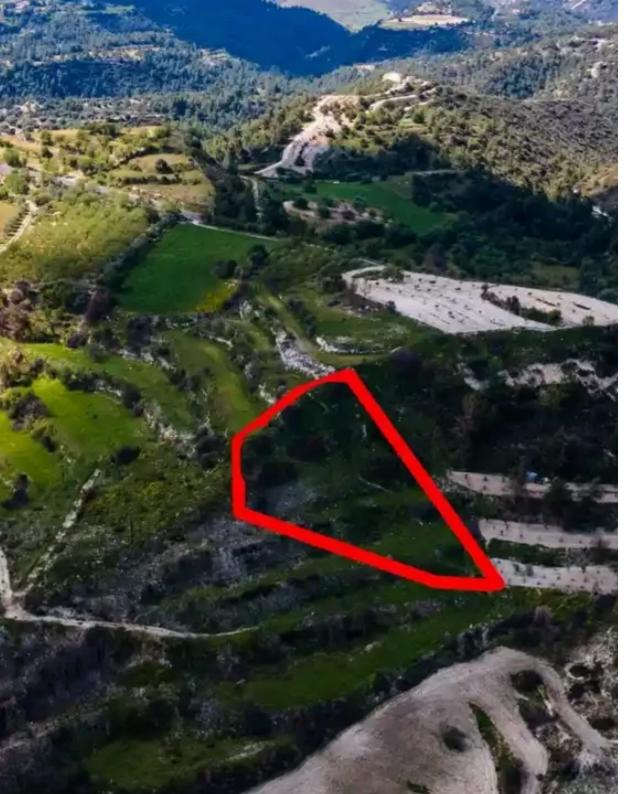

## Agricultural land 4014 m<sup>2</sup>

Paphos, Amargeti-8642, Cyprus

Offered at: €15,250 Estate ID: 75271 Ref: ba3701301

"""The property concerns an agricultural field, about 1.2 km northeast of the traditional core of Amargeti community in Paphos district, in 'LIACHIS' locality and 900 m southwest of the traditional core of Nea Pentalia community. The parcel, with an area of about 4,014m<sup>2</sup>, abuts to parcel 143, has an irregular shape, an uneven surface with a southeast slope and is landlocked, however, close to the Amargeti-Nea Pentalia connecting road. The wider area is agricultural, with a soil composition that favours efficient cultivation and is characterized by vacant plots of land and scattered residential developments and auxiliary spaces. This asset is only available for electronic auction. LEGA...