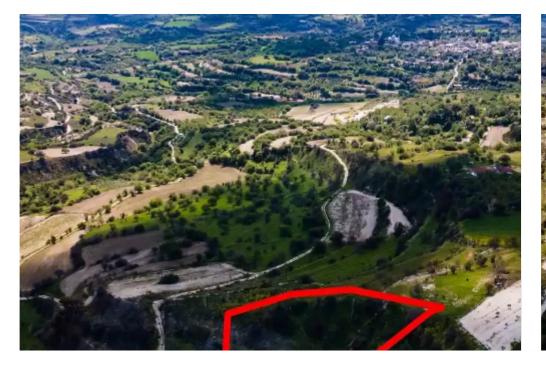

## Agricultural land 4014 m<sup>2</sup>

Paphos, Amargeti-8642, Cyprus

Offered at: €15,250 Estate ID: 75271 Ref: ba3701301

"""The property concerns an agricultural field, about 1.2 km northeast of the traditional core of Amargeti community in Paphos district, in 'LIACHIS' locality and 900 m southwest of the traditional core of Nea Pentalia community. The parcel, with an area of about 4,014m<sup>2</sup>, abuts to parcel 143, has an irregular shape, an uneven surface with a southeast slope and is landlocked, however, close to the Amargeti-Nea Pentalia connecting road. The wider area is agricultural, with a soil composition that favours efficient cultivation and is characterized by vacant plots of land and scattered residential developments and auxiliary spaces. This asset is only available for electronic auction. LEGA...