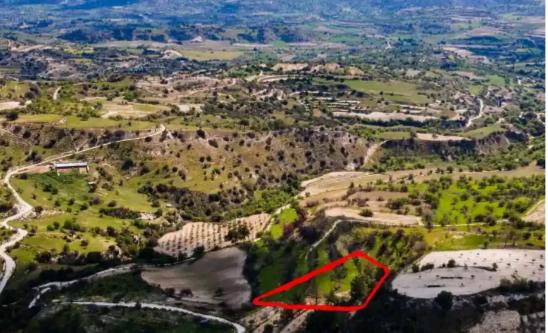

## Agricultural land 4014 m<sup>2</sup>

Paphos, Amargeti-8642, Cyprus

Offered at: €15,250 Estate ID: 75271 Ref: ba3701301

"""The property concerns an agricultural field, about 1.2 km northeast of the traditional core of Amargeti community in Paphos district, in 'LIACHIS' locality and 900 m southwest of the traditional core of Nea Pentalia community. The parcel, with an area of about 4,014m<sup>2</sup>, abuts to parcel 143, has an irregular shape, an uneven surface with a southeast slope and is landlocked, however, close to the Amargeti-Nea Pentalia connecting road. The wider area is agricultural, with a soil composition that favours efficient cultivation and is characterized by vacant plots of land and scattered residential developments and auxiliary spaces. This asset is only available for electronic auction. LEGA...