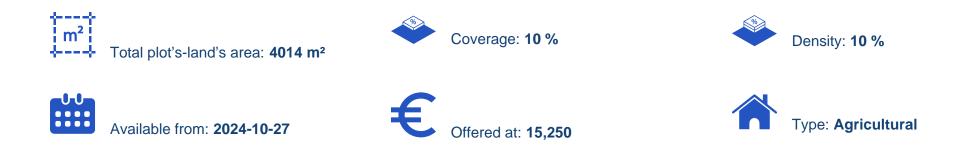

## Agricultural land 4014 m<sup>2</sup>

Paphos, Amargeti-8642, Cyprus

Offered at: €15,250 Estate ID: 75271 Ref: ba3701301

"""The property concerns an agricultural field, about 1.2 km northeast of the traditional core of Amargeti community in Paphos district, in 'LIACHIS' locality and 900 m southwest of the traditional core of Nea Pentalia community. The parcel, with an area of about 4,014m<sup>2</sup>, abuts to parcel 143, has an irregular shape, an uneven surface with a southeast slope and is landlocked, however, close to the Amargeti-Nea Pentalia connecting road. The wider area is agricultural, with a soil composition that favours efficient cultivation and is characterized by vacant plots of land and scattered residential developments and auxiliary spaces. This asset is only available for electronic auction. LEGA...