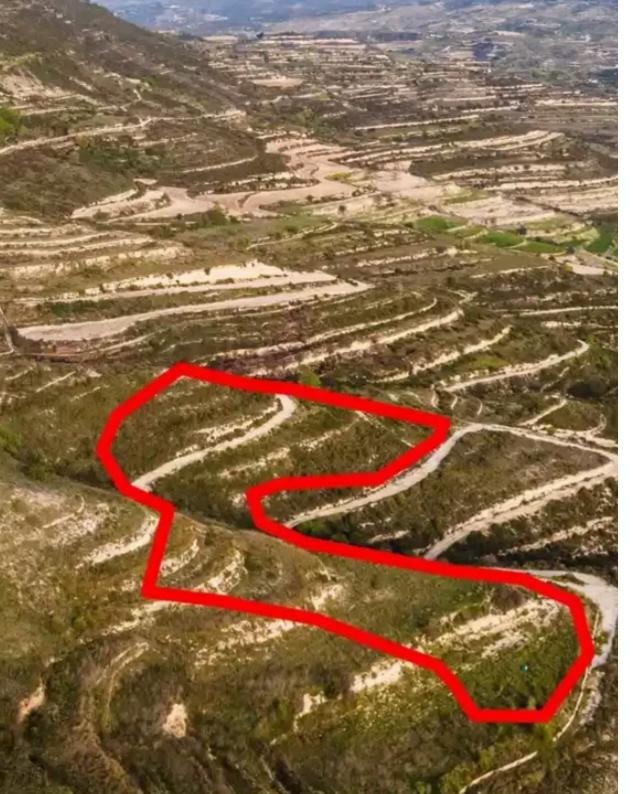

## Agricultural land 14047 m<sup>2</sup>

Limassol, Pachna-4700, Cyprus

**Offered at:** €22,000

**Estate ID:** 75272

**Ref:** ba3702082

Total plot's-land's area: 14047 m²

Coverage: 10 %

Density: 10 %

Available from: 2024-10-27

Offered at: 22,00

Type: **Agricultura**l

"""The asset is a field which falls within the administrative boundaries of Pachna community in Limassol district, approx. 2km west of the traditional core of the community. The parcel, with an area of ??about 14,047m2, is landlocked, however, it is close to the Pachna - Anogyra connecting road. It has an irregular shape, uneven surface sloping in different directions. The wider area consists primarily of agricultural crops and vacant parcels of land. This asset is only available for a private tender. LEGAL CONSEQUENCES: The property will be sold to the highest bidder. The highest bidder is obliged to pay 10% of the accepted bid price upon acceptance and the remaining amount within on...