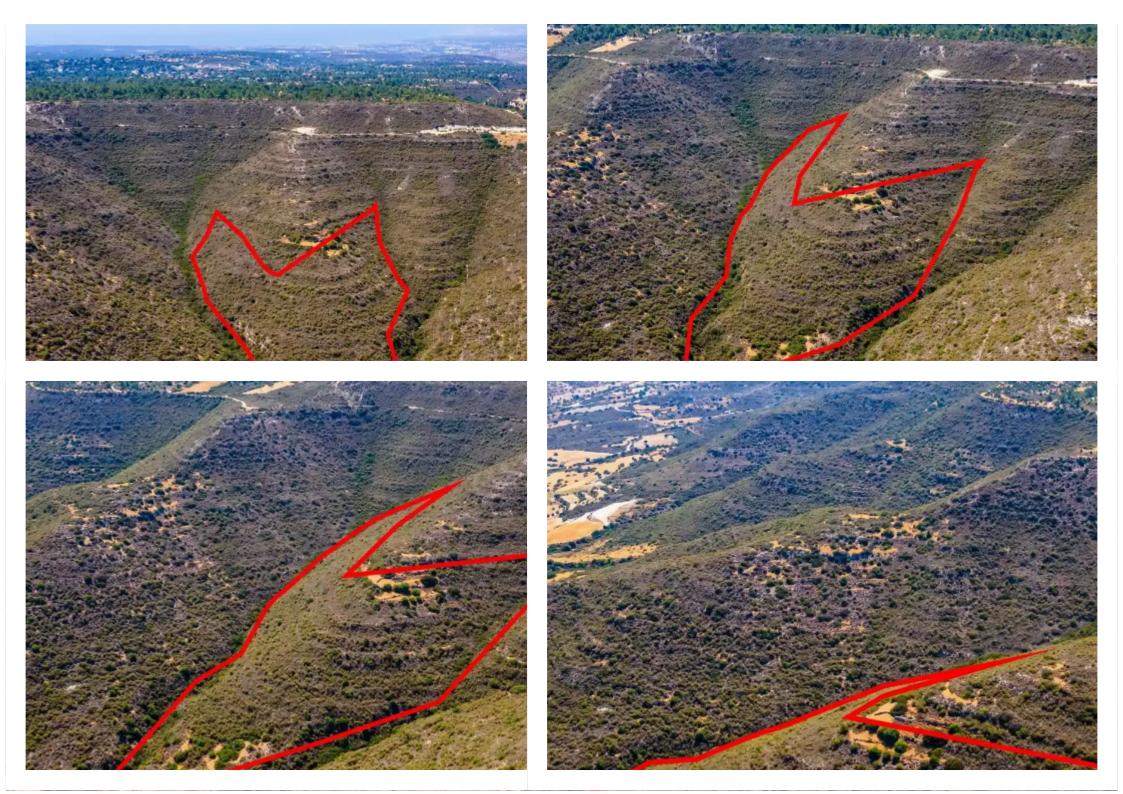

Available from: 2024-10-27

Offered at: 32,000

Type: **Agricultura**l

""""The asset is a field in Agios Therapon community in Limassol district, at 'Fenikou' locality. It is located approx. 2km west of Kouris Reservoir and 6km southeast of the community's centre. The parcel, with an area of 37,125sqm, has an irregular shape and uneven surface with a north slope. It is landlocked, however 1.8km northeast of Agios Therapontas – Souni-Zanakia connecting road. The wider area consists of plenty of vacant land, and scarce tree or bush crops and ancillary units, while Krios river crosses the community.""""...