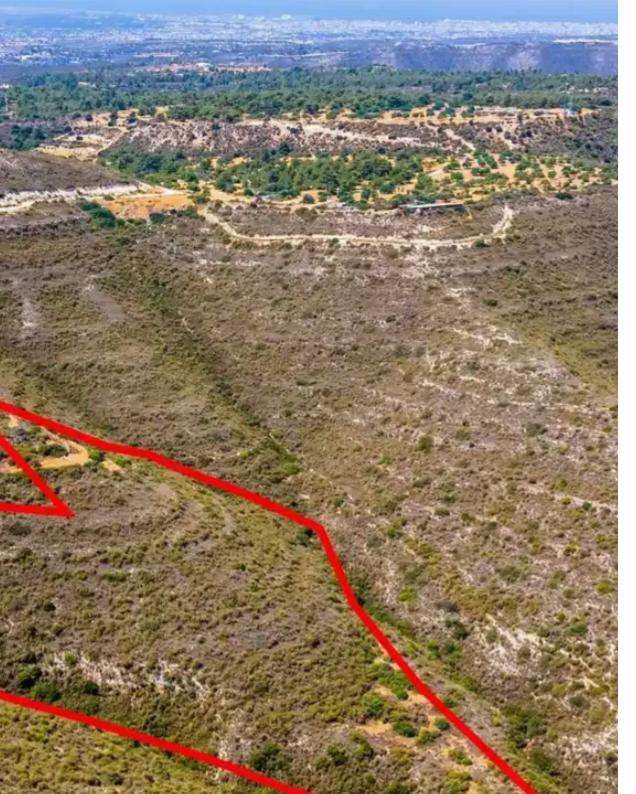

Available from: 2024-10-27

Offered at: 32,000

Type: **Agricultura**l

""""The asset is a field in Agios Therapon community in Limassol district, at 'Fenikou' locality. It is located approx. 2km west of Kouris Reservoir and 6km southeast of the community's centre. The parcel, with an area of 37,125sqm, has an irregular shape and uneven surface with a north slope. It is landlocked, however 1.8km northeast of Agios Therapontas – Souni-Zanakia connecting road. The wider area consists of plenty of vacant land, and scarce tree or bush crops and ancillary units, while Krios river crosses the community.""""...