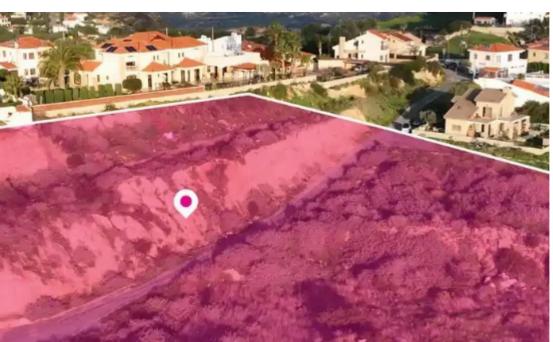

Type: Residentia

"""Residential field, extending to about 8,362 sq.m. in total. The property is irregularly shaped with an unsmooth surface and an inclination mainly to the south, in two horizontal levels. Access to the field is via a right of passage. The asset is located approximately 2 km from the beach and approximately 2.4km from Pissouri community centre. The property falls within Zone ?6, with a building coefficient of 20%, coverage of 20%, and permission for 2 floors (8.3m) of construction. GPS coordinates: 34.660128 32.696911"""...

## **Estate on map:**