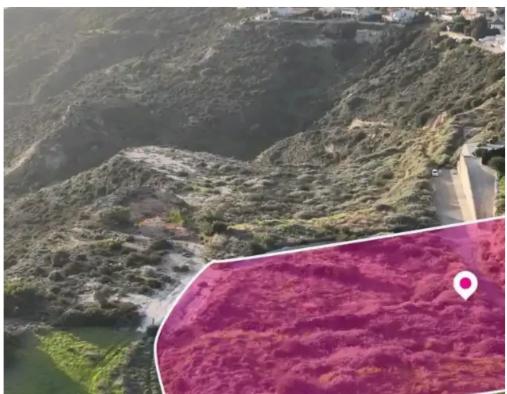

Type: Residentia

"""Residential field, extending to about 8,362 sq.m. in total. The property is irregularly shaped with an unsmooth surface and an inclination mainly to the south, in two horizontal levels. Access to the field is via a right of passage. The asset is located approximately 2 km from the beach and approximately 2.4km from Pissouri community centre. The property falls within Zone ?6, with a building coefficient of 20%, coverage of 20%, and permission for 2 floors (8.3m) of construction. GPS coordinates: 34.660128 32.696911"""...

## **Estate on map:**