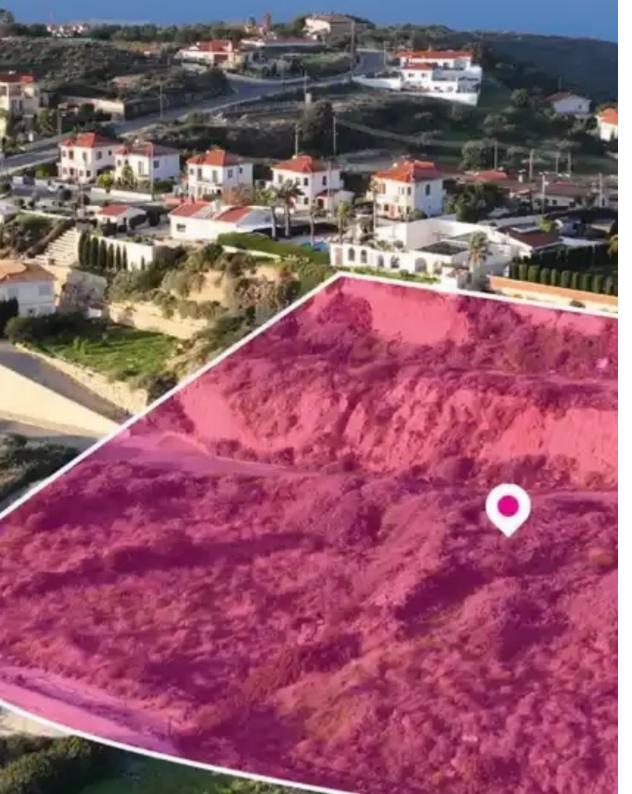

Type: Residentia

"""Residential field, extending to about 8,362 sq.m. in total. The property is irregularly shaped with an unsmooth surface and an inclination mainly to the south, in two horizontal levels. Access to the field is via a right of passage. The asset is located approximately 2 km from the beach and approximately 2.4km from Pissouri community centre. The property falls within Zone ?6, with a building coefficient of 20%, coverage of 20%, and permission for 2 floors (8.3m) of construction. GPS coordinates: 34.660128 32.696911"""...

## **Estate on map:**