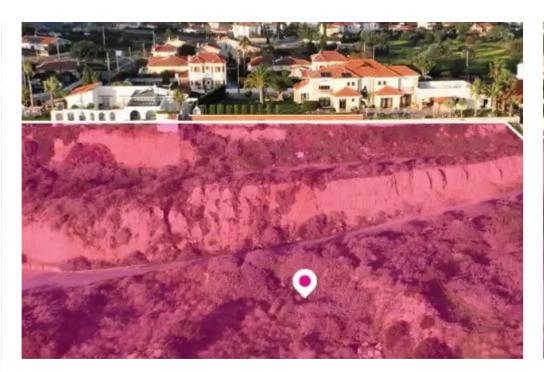

Type: Residentia

"""Residential field, extending to about 8,362 sq.m. in total. The property is irregularly shaped with an unsmooth surface and an inclination mainly to the south, in two horizontal levels. Access to the field is via a right of passage. The asset is located approximately 2 km from the beach and approximately 2.4km from Pissouri community centre. The property falls within Zone ?6, with a building coefficient of 20%, coverage of 20%, and permission for 2 floors (8.3m) of construction. GPS coordinates: 34.660128 32.696911"""...

## **Estate on map:**