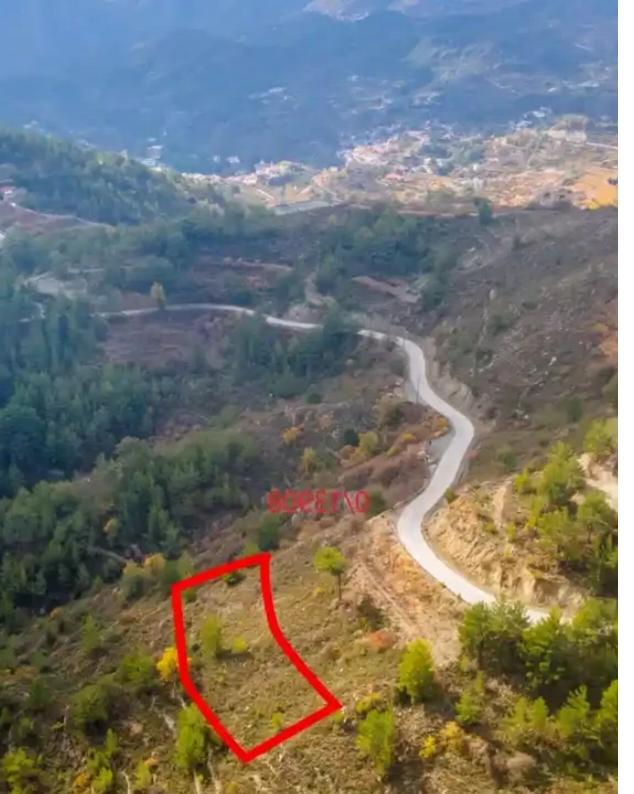

## Agricultural land 855 m<sup>2</sup>

Limassol, Agros-4860, Cyprus

**Offered at:** €2,100

**Estate ID:** 75283

**Ref:** ba5332573

Total plot's-land's area: 855 m²

Coverage: 6 %

Density: 6 %

Available from: 2024-10-27

Offered at: 2,10

Type: **Agricultura**l

"""Parcel 422 of 855 m2, is located about 2 km northwest of the traditional core of the community of Agros and 1.1 km southwest of Polistipos community and has irregular shape with sloping surface. It's landlocked, however close to Agros – Kyperounta main road. Is away from networks and services. The wider area is forested (pine-covered) at an altitude of ca. 1.3 km, and comprises of vacant parcels of land, fields, and sparse tree - shrub crops. LEGAL CONSEQUENCES: The property will be sold to the highest bidder. The highest bidder is obliged to pay 10% of the accepted bid price upon acceptance and the remaining amount within one month from the date of acceptance. In the event that th...