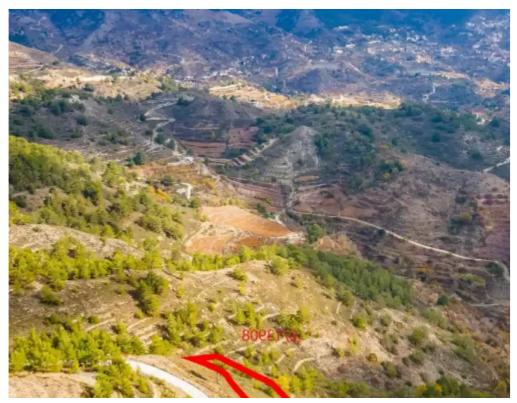

Available from: 2024-10-27

Offered at: 2,10

Type: **Agricultura**l

"""Parcel 422 of 855 m2, is located about 2 km northwest of the traditional core of the community of Agros and 1.1 km southwest of Polistipos community and has irregular shape with sloping surface. It's landlocked, however close to Agros – Kyperounta main road. Is away from networks and services. The wider area is forested (pine-covered) at an altitude of ca. 1.3 km, and comprises of vacant parcels of land, fields, and sparse tree - shrub crops. LEGAL CONSEQUENCES: The property will be sold to the highest bidder. The highest bidder is obliged to pay 10% of the accepted bid price upon acceptance and the remaining amount within one month from the date of acceptance. In the event that th...