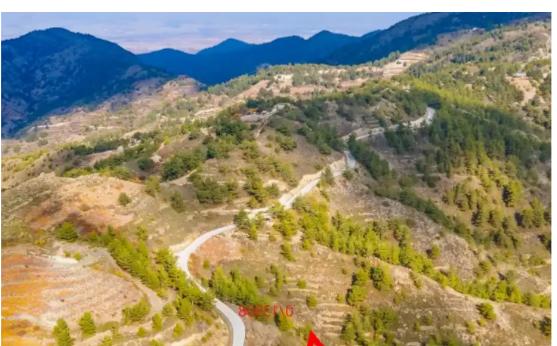

Available from: 2024-10-27

Offered at: 2,10

Type: **Agricultura**l

"""Parcel 422 of 855 m2, is located about 2 km northwest of the traditional core of the community of Agros and 1.1 km southwest of Polistipos community and has irregular shape with sloping surface. It's landlocked, however close to Agros – Kyperounta main road. Is away from networks and services. The wider area is forested (pine-covered) at an altitude of ca. 1.3 km, and comprises of vacant parcels of land, fields, and sparse tree - shrub crops. LEGAL CONSEQUENCES: The property will be sold to the highest bidder. The highest bidder is obliged to pay 10% of the accepted bid price upon acceptance and the remaining amount within one month from the date of acceptance. In the event that th...