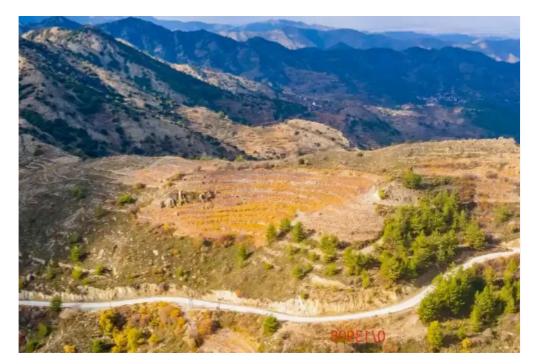

Available from: 2024-10-27

Offered at: 2,10

Type: **Agricultura**l

"""Parcel 422 of 855 m2, is located about 2 km northwest of the traditional core of the community of Agros and 1.1 km southwest of Polistipos community and has irregular shape with sloping surface. It's landlocked, however close to Agros – Kyperounta main road. Is away from networks and services. The wider area is forested (pine-covered) at an altitude of ca. 1.3 km, and comprises of vacant parcels of land, fields, and sparse tree - shrub crops. LEGAL CONSEQUENCES: The property will be sold to the highest bidder. The highest bidder is obliged to pay 10% of the accepted bid price upon acceptance and the remaining amount within one month from the date of acceptance. In the event that th...