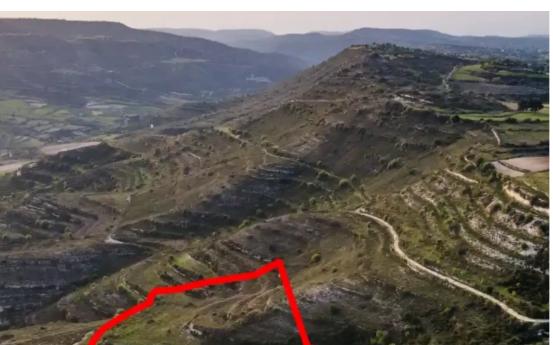

Available from: 2024-10-27

Offered at: 36,00

Type: **Agricultura**l

"""The asset concerns a field which falls within the administrative boundaries of the community of Pachna in the district of Limassol, approx. 2km. west of the traditional core of the community. The parcel, with an area of about 5,686m2, is landlocked, however, it is close to the Pachna - Anogyra connecting road. It has an irregular shape, uneven surface sloping in different directions. The wider area consists mainly of agricultural crops and vacant parcels of land. LEGAL CONSEQUENCES: The property will be sold to the highest bidder. The highest bidder is obliged to pay 10% of the accepted bid price upon acceptance and the remaining amount within one month from the date of acceptance. In t...