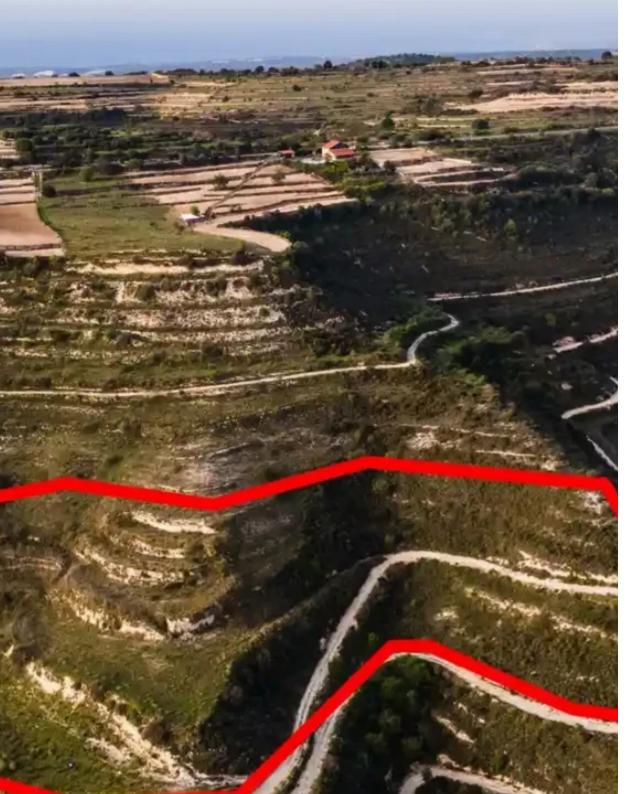

Available from: 2024-10-27

Offered at: 36,00

Type: **Agricultura**l

"""The asset concerns a field which falls within the administrative boundaries of the community of Pachna in the district of Limassol, approx. 2km. west of the traditional core of the community. The parcel, with an area of about 5,686m2, is landlocked, however, it is close to the Pachna - Anogyra connecting road. It has an irregular shape, uneven surface sloping in different directions. The wider area consists mainly of agricultural crops and vacant parcels of land. LEGAL CONSEQUENCES: The property will be sold to the highest bidder. The highest bidder is obliged to pay 10% of the accepted bid price upon acceptance and the remaining amount within one month from the date of acceptance. In t...