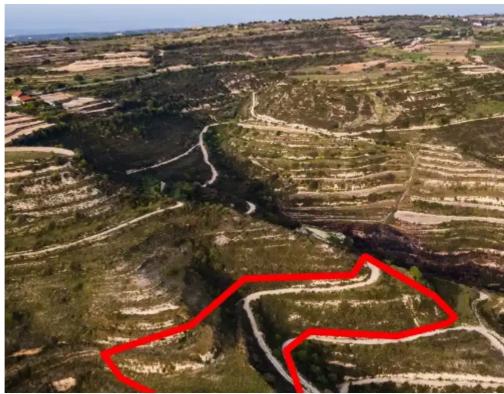

Available from: 2024-10-27

Offered at: 36,00

Type: **Agricultura**l

"""The asset concerns a field which falls within the administrative boundaries of the community of Pachna in the district of Limassol, approx. 2km. west of the traditional core of the community. The parcel, with an area of about 5,686m2, is landlocked, however, it is close to the Pachna - Anogyra connecting road. It has an irregular shape, uneven surface sloping in different directions. The wider area consists mainly of agricultural crops and vacant parcels of land. LEGAL CONSEQUENCES: The property will be sold to the highest bidder. The highest bidder is obliged to pay 10% of the accepted bid price upon acceptance and the remaining amount within one month from the date of acceptance. In t...