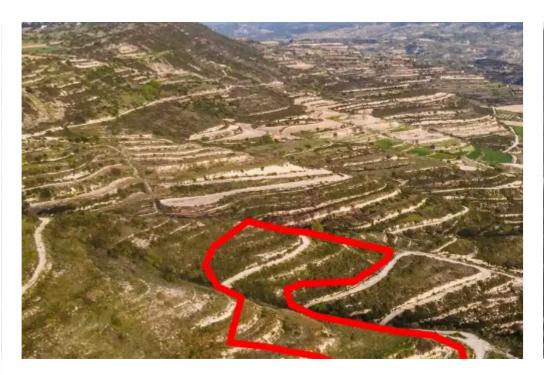

Available from: 2024-10-27

Offered at: 36,00

Type: **Agricultura**l

"""The asset concerns a field which falls within the administrative boundaries of the community of Pachna in the district of Limassol, approx. 2km. west of the traditional core of the community. The parcel, with an area of about 5,686m2, is landlocked, however, it is close to the Pachna - Anogyra connecting road. It has an irregular shape, uneven surface sloping in different directions. The wider area consists mainly of agricultural crops and vacant parcels of land. LEGAL CONSEQUENCES: The property will be sold to the highest bidder. The highest bidder is obliged to pay 10% of the accepted bid price upon acceptance and the remaining amount within one month from the date of acceptance. In t...