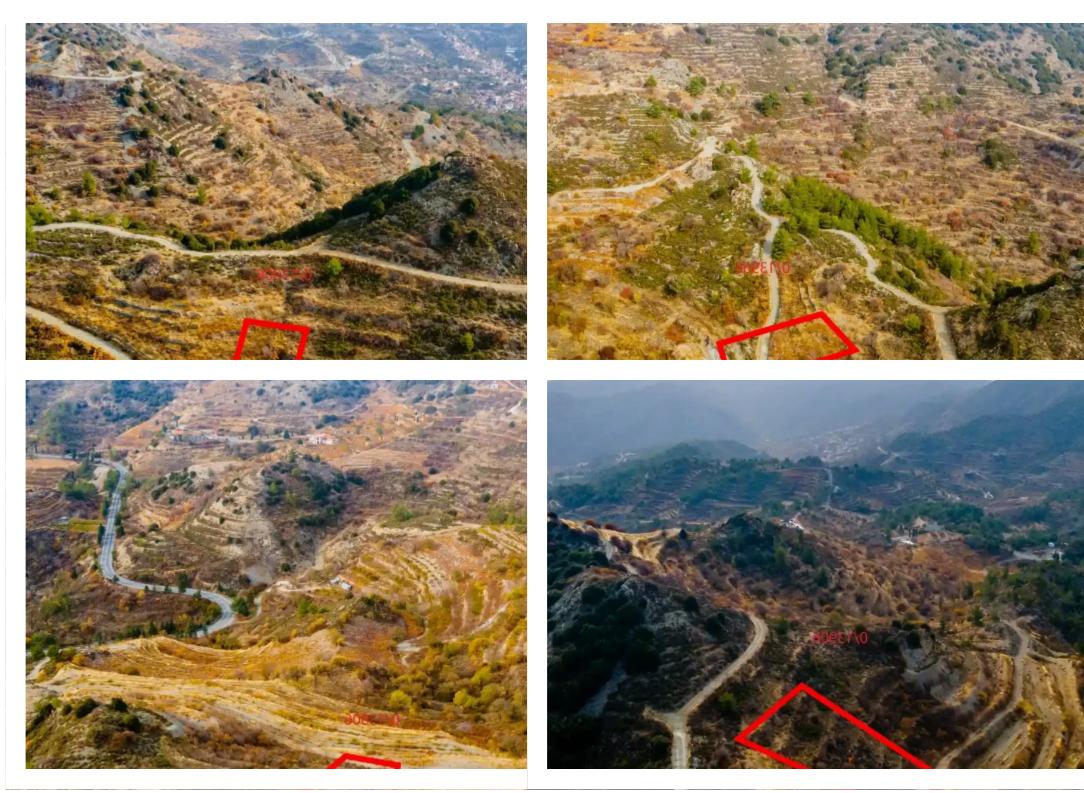

## Agricultural land 428 m<sup>2</sup>

Limassol, Agros-4860, Cyprus

Offered at: €1,500 Estate ID: 75286 Ref: ba5332561

"""""The asset is a field within Agros community, Limassol district. Parcel 680, of an area of 438 m2, is situated approx. 2 km east of the community center and 500 m north of the Agros – Palaichori main road and has an almost rectangular shape and sloping surface. According to the official cadastral plan it abuts a footpath along its northeastern boundary. Is away from networks and services. The wider area is forested (pine-covered) at an altitude of ca. 1.3 km, and comprises of vacant parcels of land, fields, and sparse tree - shrub crops. LEGAL CONSEQUENCES: The property will be sold to the highest bidder. The highest bidder is obliged to pay 10% of the accepted bid price upon accepta...