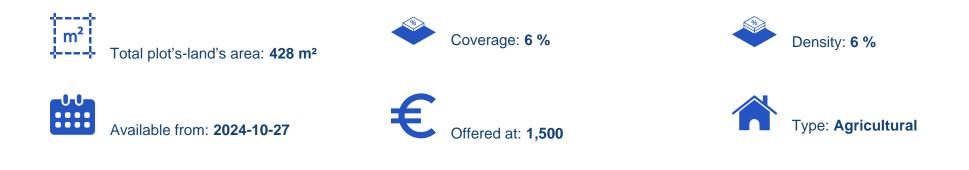

## Agricultural land 428 m<sup>2</sup>

Limassol, Agros-4860, Cyprus

Offered at: €1,500 Estate ID: 75286 Ref: ba5332561

"""""The asset is a field within Agros community, Limassol district. Parcel 680, of an area of 438 m2, is situated approx. 2 km east of the community center and 500 m north of the Agros – Palaichori main road and has an almost rectangular shape and sloping surface. According to the official cadastral plan it abuts a footpath along its northeastern boundary. Is away from networks and services. The wider area is forested (pine-covered) at an altitude of ca. 1.3 km, and comprises of vacant parcels of land, fields, and sparse tree - shrub crops. LEGAL CONSEQUENCES: The property will be sold to the highest bidder. The highest bidder is obliged to pay 10% of the accepted bid price upon accepta...