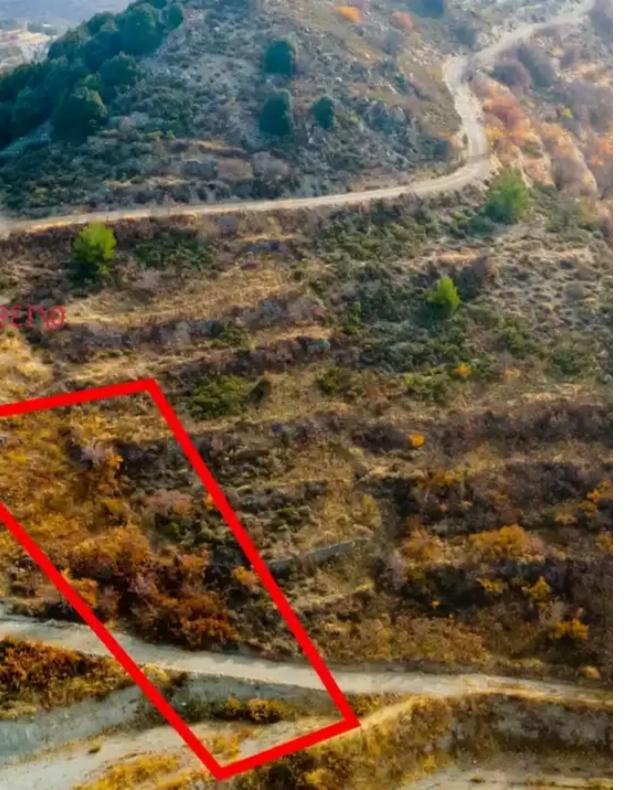

## Agricultural land 428 m<sup>2</sup>

Limassol, Agros-4860, Cyprus

Offered at: €1,500 Estate ID: 75286 Ref: ba5332561

"""""The asset is a field within Agros community, Limassol district. Parcel 680, of an area of 438 m2, is situated approx. 2 km east of the community center and 500 m north of the Agros – Palaichori main road and has an almost rectangular shape and sloping surface. According to the official cadastral plan it abuts a footpath along its northeastern boundary. Is away from networks and services. The wider area is forested (pine-covered) at an altitude of ca. 1.3 km, and comprises of vacant parcels of land, fields, and sparse tree - shrub crops. LEGAL CONSEQUENCES: The property will be sold to the highest bidder. The highest bidder is obliged to pay 10% of the accepted bid price upon accepta...