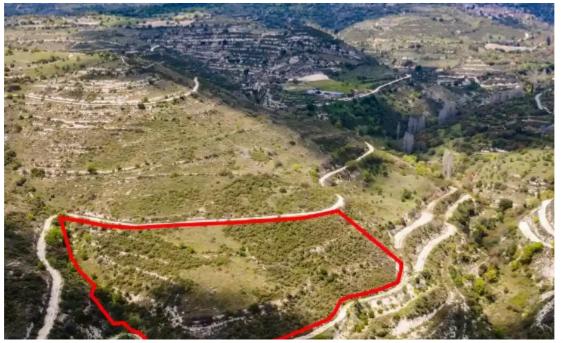

## Agricultural land 19728 m<sup>2</sup>

Limassol, Arsos-Lemesou-4770, Cyprus

Offered at: € 36,300 Estate ID: 75287 Ref: ba5332515

""""The asset is an agricultural field in Arsos community, in Limassol district. It is located approx. 2km southwest of the traditional core of the community, 3.2km west of Vasa community, and circa 28km from the city of Limassol. The field, with an area of about 19,728m2, has an irregular shape with a western slope, abuts to a registered footpath and enjoys mountain view. The wider area consists of vacant parcels of land, mountainsides, scarce tree crops, vines and fields. LEGAL CONSEQUENCES: The property will be sold to the highest bidder. The highest bidder is obliged to pay 10% of the accepted bid price upon acceptance and the remaining amount within one month from the date of acceptanc...