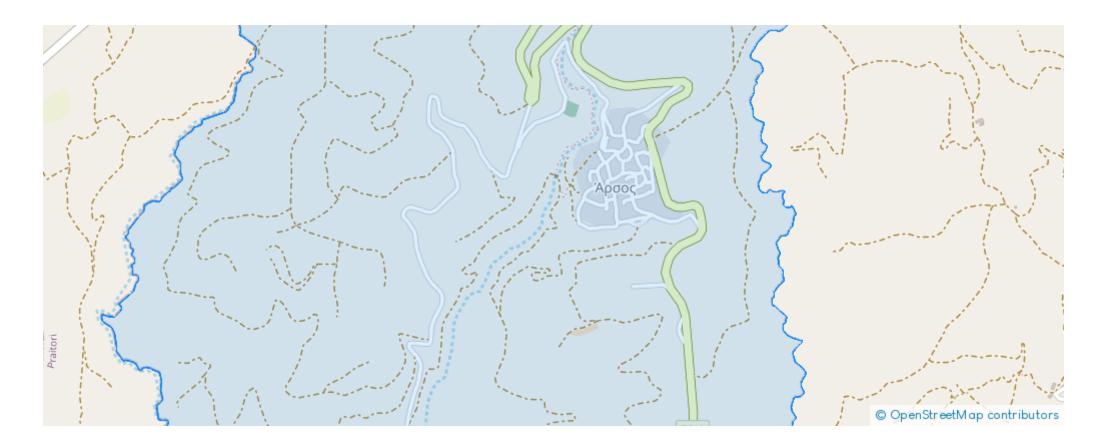

770, Cyprus

Offered at: € 36,300 Estate ID: 75287 Ref: ba5332515











""""The asset is an agricultural field in Arsos community, in Limassol district. It is located approx. 2km southwest of the traditional core of the community, 3.2km west of Vasa community, and circa 28km from the city of Limassol. The field, with an area of about 19,728m2, has an irregular shape with a western slope, abuts to a registered footpath and enjoys mountain view. The wider area consists of vacant parcels of land, mountainsides, scarce tree crops, vines and fields. LEGAL CONSEQUENCES: The property will be sold to the highest bidder. The highest bidder is obliged to pay 10% of the accepted bid price upon acceptance and the remaining amount within one month from the date of acceptanc...

## Estate on map: