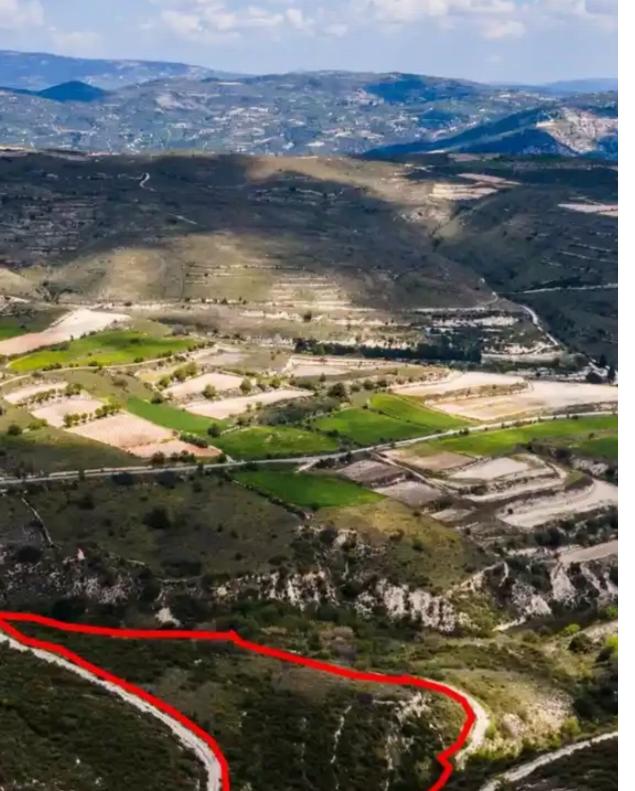

## Agricultural land 19728 m<sup>2</sup>

Limassol, Arsos-Lemesou-4770, Cyprus

Offered at: € 36,300 Estate ID: 75287 Ref: ba5332515

""""The asset is an agricultural field in Arsos community, in Limassol district. It is located approx. 2km southwest of the traditional core of the community, 3.2km west of Vasa community, and circa 28km from the city of Limassol. The field, with an area of about 19,728m2, has an irregular shape with a western slope, abuts to a registered footpath and enjoys mountain view. The wider area consists of vacant parcels of land, mountainsides, scarce tree crops, vines and fields. LEGAL CONSEQUENCES: The property will be sold to the highest bidder. The highest bidder is obliged to pay 10% of the accepted bid price upon acceptance and the remaining amount within one month from the date of acceptanc...