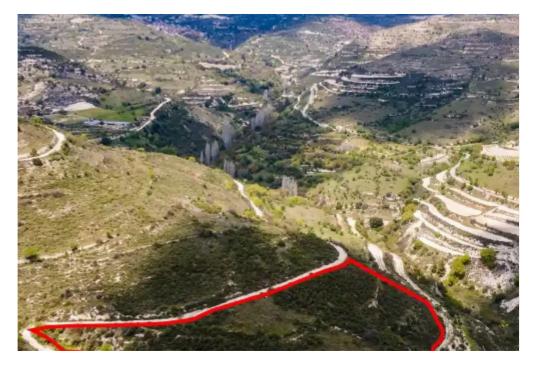

## Agricultural land 19728 m<sup>2</sup>

Limassol, Arsos-Lemesou-4770, Cyprus

Offered at: € 36,300 Estate ID: 75287 Ref: ba5332515

""""The asset is an agricultural field in Arsos community, in Limassol district. It is located approx. 2km southwest of the traditional core of the community, 3.2km west of Vasa community, and circa 28km from the city of Limassol. The field, with an area of about 19,728m2, has an irregular shape with a western slope, abuts to a registered footpath and enjoys mountain view. The wider area consists of vacant parcels of land, mountainsides, scarce tree crops, vines and fields. LEGAL CONSEQUENCES: The property will be sold to the highest bidder. The highest bidder is obliged to pay 10% of the accepted bid price upon acceptance and the remaining amount within one month from the date of acceptanc...