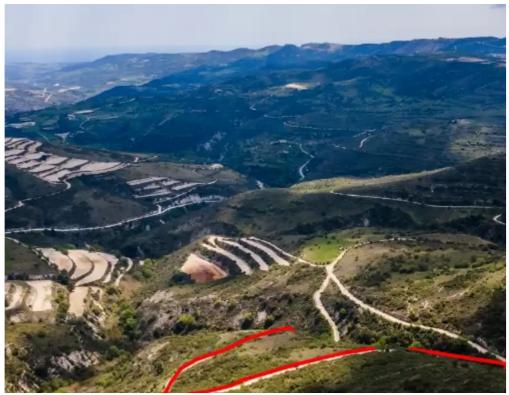

## Agricultural land 19728 m<sup>2</sup>

Limassol, Arsos-Lemesou-4770, Cyprus

Offered at: € 36,300 Estate ID: 75287 Ref: ba5332515

""""The asset is an agricultural field in Arsos community, in Limassol district. It is located approx. 2km southwest of the traditional core of the community, 3.2km west of Vasa community, and circa 28km from the city of Limassol. The field, with an area of about 19,728m2, has an irregular shape with a western slope, abuts to a registered footpath and enjoys mountain view. The wider area consists of vacant parcels of land, mountainsides, scarce tree crops, vines and fields. LEGAL CONSEQUENCES: The property will be sold to the highest bidder. The highest bidder is obliged to pay 10% of the accepted bid price upon acceptance and the remaining amount within one month from the date of acceptanc...