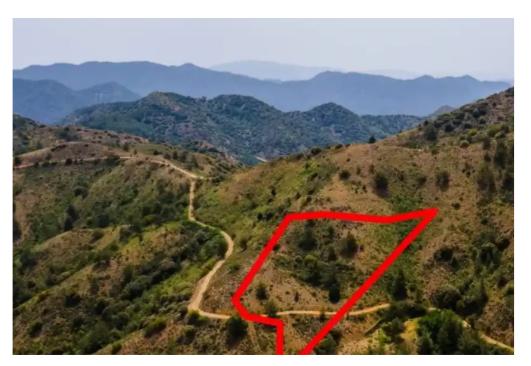

## Agricultural land 3679 m<sup>2</sup>

Nicosia, Pedoulas-2850, Cyprus

**Offered at:** € 9,000

**Estate ID:** 75289

**Ref:** ba4050491

Total plot's-land's area: 3679 m²

Coverage: 10 %

Density: 10 %

Available from: 2024-10-27

Offered at: 9,00

Type: **Agricultura**l

"""The asset is a field which falls within the administrative boundaries of Pedoulas community, in 'Litantzios' locality, Nicosia district. It is situated approx. 1.1 km west of the traditional core of the community (center of the village), 850m. southwest of the Church of the Exaltation of the Holy Cross and 200m. south of Pedoulas - Kykkos main linking road. The field has an area of 3,679m2, an irregular shape with uneven surface, sloping from east to west direction and is vacant. As per the official cadastral plan, the parcel is accessed from a footpath running along its southwestern border. The wider area comprises primarily of mountainous vacant parcels of land with wild vegetation...