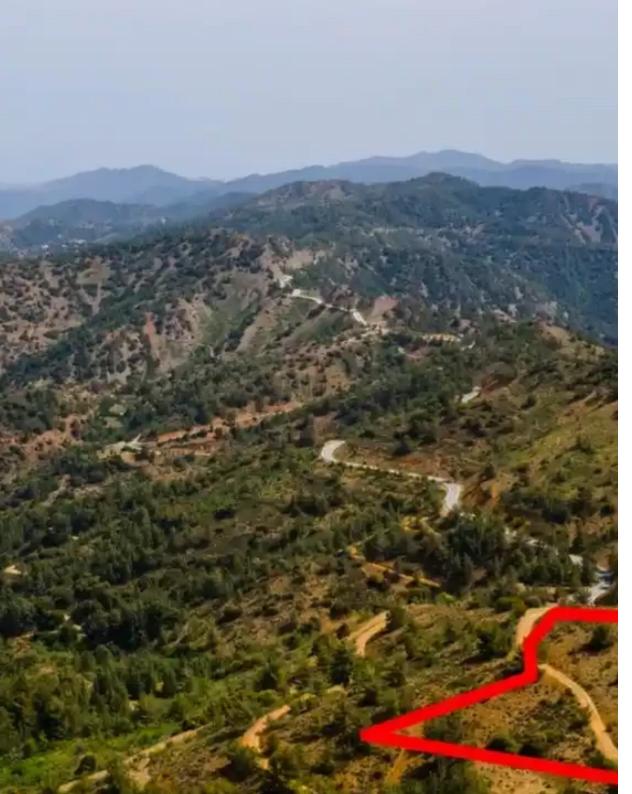

## Agricultural land 3679 m<sup>2</sup>

Nicosia, Pedoulas-2850, Cyprus

**Offered at:** € 9,000

**Estate ID:** 75289

**Ref:** ba4050491

Total plot's-land's area: 3679 m²

Coverage: 10 %

Density: 10 %

Available from: 2024-10-27

Offered at: 9,00

Type: **Agricultura**l

"""The asset is a field which falls within the administrative boundaries of Pedoulas community, in 'Litantzios' locality, Nicosia district. It is situated approx. 1.1 km west of the traditional core of the community (center of the village), 850m. southwest of the Church of the Exaltation of the Holy Cross and 200m. south of Pedoulas - Kykkos main linking road. The field has an area of 3,679m2, an irregular shape with uneven surface, sloping from east to west direction and is vacant. As per the official cadastral plan, the parcel is accessed from a footpath running along its southwestern border. The wider area comprises primarily of mountainous vacant parcels of land with wild vegetation...