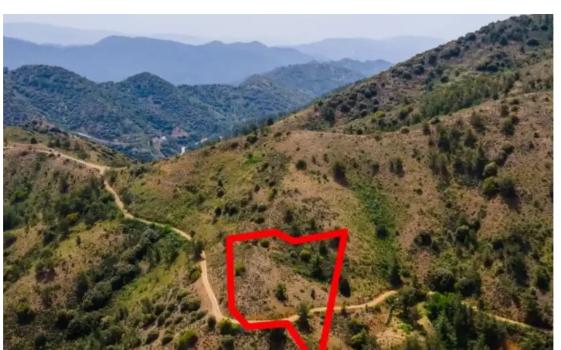

## Agricultural land 3679 m<sup>2</sup>

Nicosia, Pedoulas-2850, Cyprus

**Offered at:** € 9,000

**Estate ID:** 75289

**Ref:** ba4050491

Total plot's-land's area: 3679 m²

Coverage: 10 %

Density: 10 %

Available from: 2024-10-27

Offered at: 9,00

Type: **Agricultura**l

"""The asset is a field which falls within the administrative boundaries of Pedoulas community, in 'Litantzios' locality, Nicosia district. It is situated approx. 1.1 km west of the traditional core of the community (center of the village), 850m. southwest of the Church of the Exaltation of the Holy Cross and 200m. south of Pedoulas - Kykkos main linking road. The field has an area of 3,679m2, an irregular shape with uneven surface, sloping from east to west direction and is vacant. As per the official cadastral plan, the parcel is accessed from a footpath running along its southwestern border. The wider area comprises primarily of mountainous vacant parcels of land with wild vegetation...