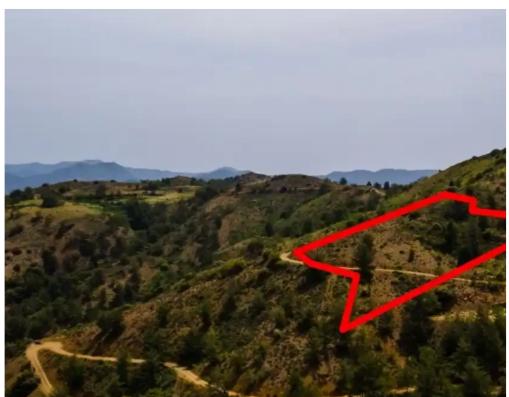

## Agricultural land 3679 m<sup>2</sup>

Nicosia, Pedoulas-2850, Cyprus

**Offered at:** € 9,000

**Estate ID:** 75289

**Ref:** ba4050491

Total plot's-land's area: 3679 m²

Coverage: 10 %

Density: 10 %

Available from: 2024-10-27

Offered at: 9,00

Type: **Agricultura**l

"""The asset is a field which falls within the administrative boundaries of Pedoulas community, in 'Litantzios' locality, Nicosia district. It is situated approx. 1.1 km west of the traditional core of the community (center of the village), 850m. southwest of the Church of the Exaltation of the Holy Cross and 200m. south of Pedoulas - Kykkos main linking road. The field has an area of 3,679m2, an irregular shape with uneven surface, sloping from east to west direction and is vacant. As per the official cadastral plan, the parcel is accessed from a footpath running along its southwestern border. The wider area comprises primarily of mountainous vacant parcels of land with wild vegetation...