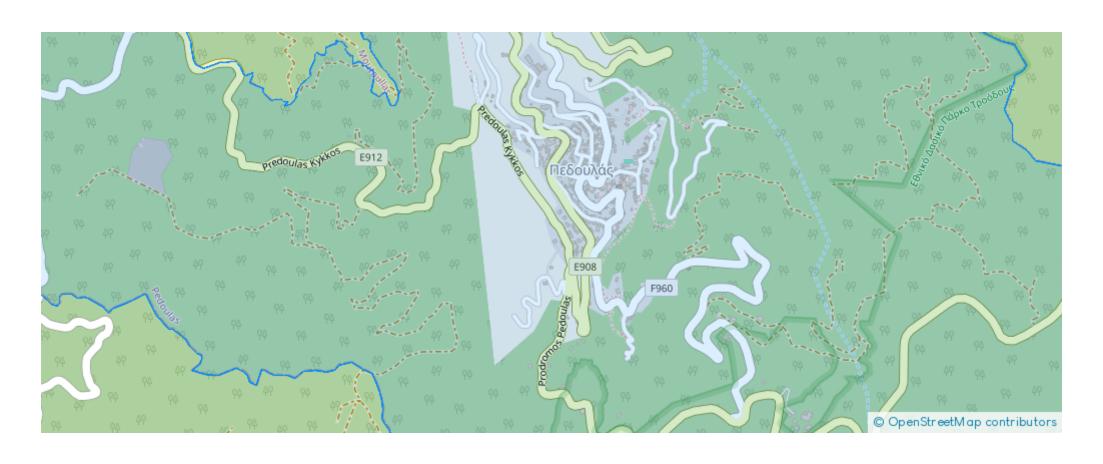

Available from: 2024-10-27

Offered at: 9,00

Type: **Agricultura**l

"""The asset is a field which falls within the administrative boundaries of Pedoulas community, in 'Litantzios' locality, Nicosia district. It is situated approx. 1.1 km west of the traditional core of the community (center of the village), 850m. southwest of the Church of the Exaltation of the Holy Cross and 200m. south of Pedoulas - Kykkos main linking road. The field has an area of 3,679m2, an irregular shape with uneven surface, sloping from east to west direction and is vacant. As per the official cadastral plan, the parcel is accessed from a footpath running along its southwestern border. The wider area comprises primarily of mountainous vacant parcels of land with wild vegetation...

## **Estate on map:**