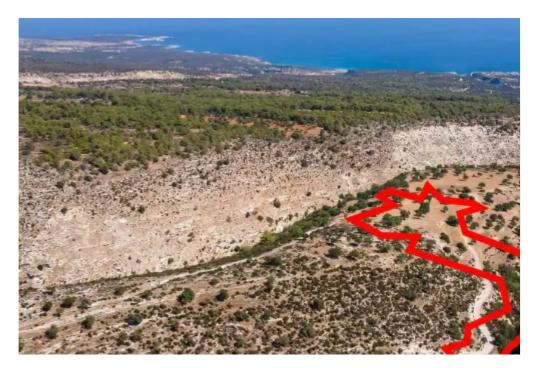

Offered at: 5,000

Type: **Agricultura** 

"""The asset is the ½ undivided share of an agricultural field that falls within the administrative boundaries of Pegeia Municipality, in 'Skouloudjionas' locality, Paphos district. It is situated approx. 2 km northwest of Pegeia City Hall and 1 km northeast of Pikni Forest. The field has an area of 9,700 m2, an irregular shape and uneven surface with a sharp south slope and is vacant. As per the official cadastral plan, the field is landlocked, however close to the Pegeia – Kathikas main linking road. The northern border abuts to state land and its southern border abuts to an under-registration footpath. The wider area is forest-pine covered and is characterized by vacant parcels of ...