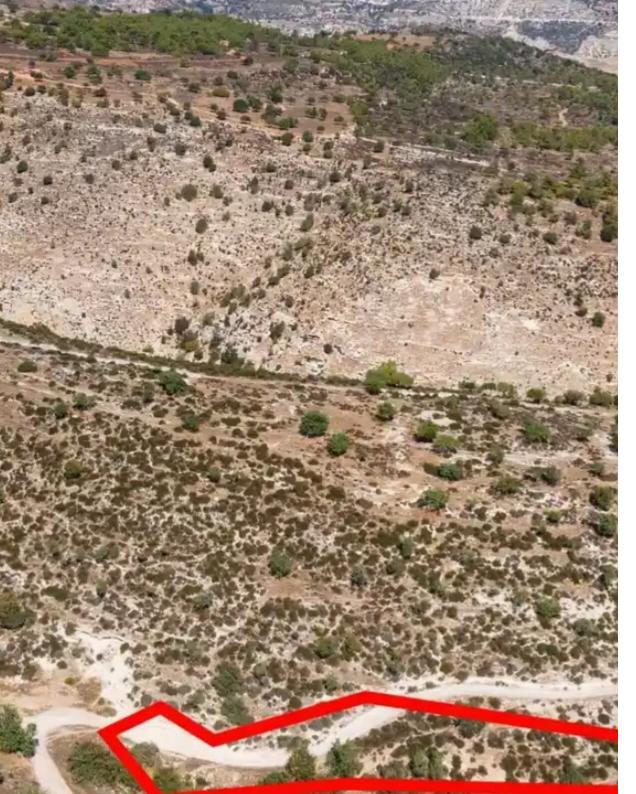

Offered at: 5,000

Type: **Agricultura** 

"""The asset is the ½ undivided share of an agricultural field that falls within the administrative boundaries of Pegeia Municipality, in 'Skouloudjionas' locality, Paphos district. It is situated approx. 2 km northwest of Pegeia City Hall and 1 km northeast of Pikni Forest. The field has an area of 9,700 m2, an irregular shape and uneven surface with a sharp south slope and is vacant. As per the official cadastral plan, the field is landlocked, however close to the Pegeia – Kathikas main linking road. The northern border abuts to state land and its southern border abuts to an under-registration footpath. The wider area is forest-pine covered and is characterized by vacant parcels of ...