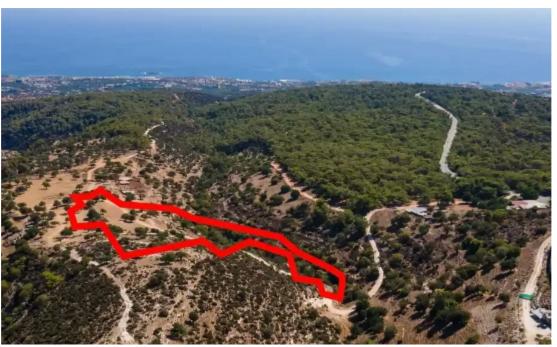

Offered at: 5,000

Type: **Agricultura** 

"""The asset is the ½ undivided share of an agricultural field that falls within the administrative boundaries of Pegeia Municipality, in 'Skouloudjionas' locality, Paphos district. It is situated approx. 2 km northwest of Pegeia City Hall and 1 km northeast of Pikni Forest. The field has an area of 9,700 m2, an irregular shape and uneven surface with a sharp south slope and is vacant. As per the official cadastral plan, the field is landlocked, however close to the Pegeia – Kathikas main linking road. The northern border abuts to state land and its southern border abuts to an under-registration footpath. The wider area is forest-pine covered and is characterized by vacant parcels of ...