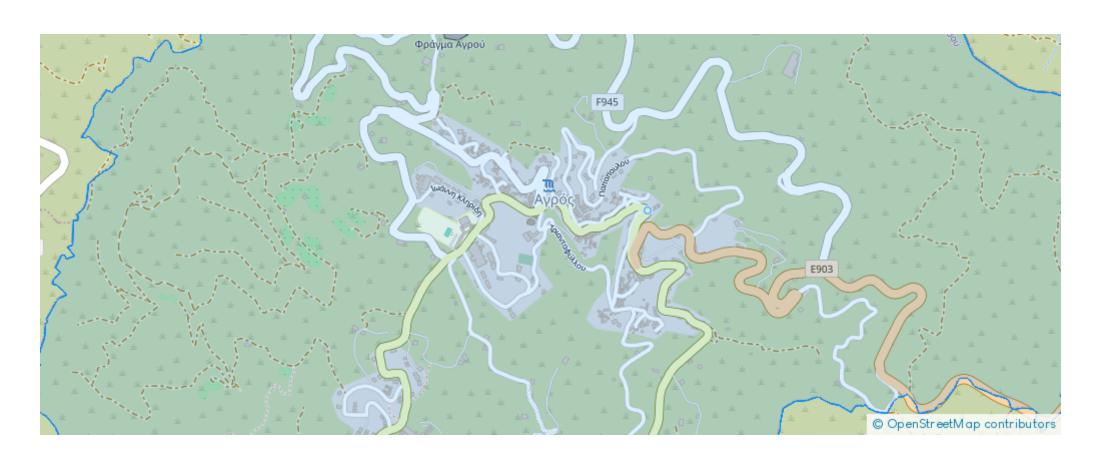

ed at:** €5,400

**Estate ID:** 75294

**Ref:** ba5332632











Total plot's-land's area: 158 m²



Coverage: 50 %



Density: 90 %



Available from: 2024-10-27



Offered at: 5,40



Type: **Agricultura**l

trapezium shape respectively, with sloping surface. It abuts Triantafillou St. and is away from networks and services. The wider area is forested (pine-covered) at an altitude of ca. 1.3 km, and comprises of vacant parcels of land, fields, and sparse tree - shrub crops. LEGAL CONSEQUENCES: The property will be sold to the highest bidder. The highest bidder is obliged to pay 10% of the accepted bid price upon acceptance and the remaining amount within one month from the date of acceptance. In the event that the remaining amount will not be paid by the s...

## **Estate on map:**