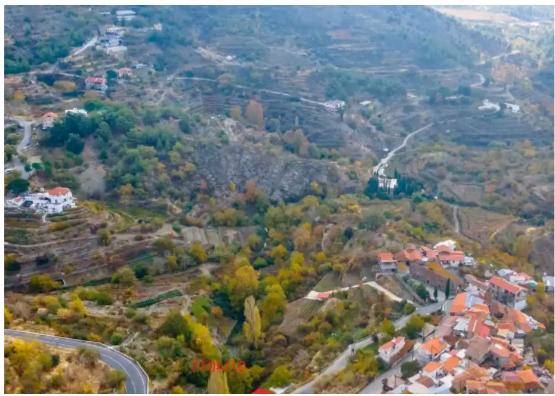

Available from: 2024-10-27

Offered at: 5,40

Type: **Agricultura**l

trapezium shape respectively, with sloping surface. It abuts Triantafillou St. and is away from networks and services. The wider area is forested (pine-covered) at an altitude of ca. 1.3 km, and comprises of vacant parcels of land, fields, and sparse tree - shrub crops. LEGAL CONSEQUENCES: The property will be sold to the highest bidder. The highest bidder is obliged to pay 10% of the accepted bid price upon acceptance and the remaining amount within one month from the date of acceptance. In the event that the remaining amount will not be paid by the s...