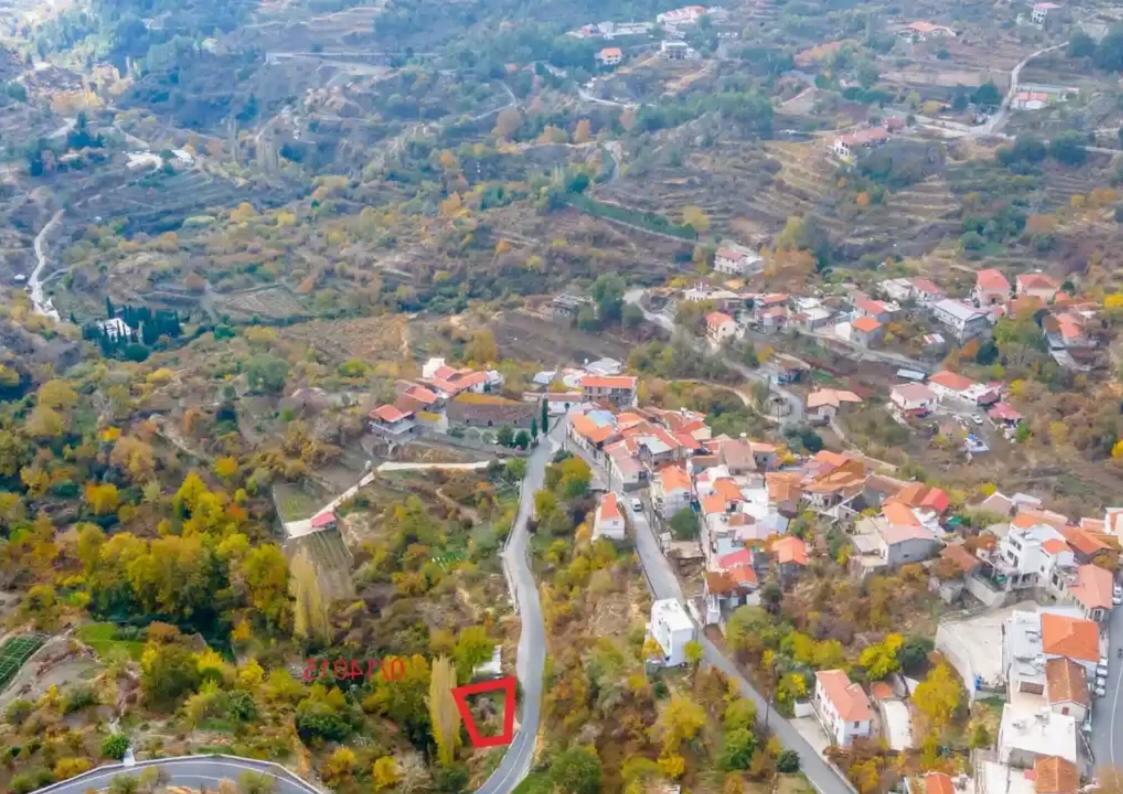

## Agricultural land 158 m<sup>2</sup>

Limassol, Agros-4860, Cyprus

**Offered at:** €5,400

**Estate ID:** 75294

**Ref:** ba5332632

Total plot's-land's area: 158 m²

Coverage: 50 %

Density: 90 %

Available from: 2024-10-27

Offered at: 5,40

Type: **Agricultura**l

trapezium shape respectively, with sloping surface. It abuts Triantafillou St. and is away from networks and services. The wider area is forested (pine-covered) at an altitude of ca. 1.3 km, and comprises of vacant parcels of land, fields, and sparse tree - shrub crops. LEGAL CONSEQUENCES: The property will be sold to the highest bidder. The highest bidder is obliged to pay 10% of the accepted bid price upon acceptance and the remaining amount within one month from the date of acceptance. In the event that the remaining amount will not be paid by the s...