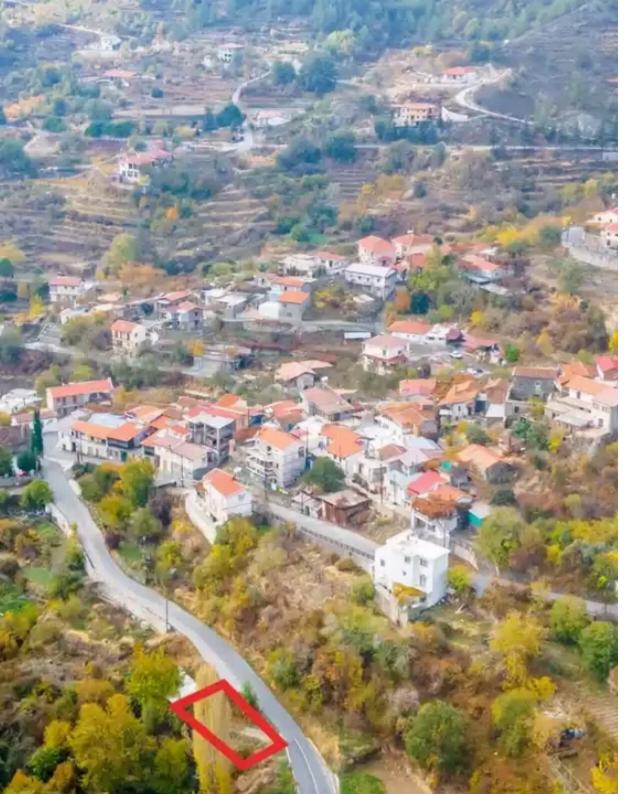

## Agricultural land 158 m<sup>2</sup>

Limassol, Agros-4860, Cyprus

**Offered at:** €5,400

**Estate ID:** 75294

**Ref:** ba5332632

Total plot's-land's area: 158 m²

Coverage: 50 %

Density: 90 %

Available from: 2024-10-27

Offered at: 5,40

Type: **Agricultura**l

trapezium shape respectively, with sloping surface. It abuts Triantafillou St. and is away from networks and services. The wider area is forested (pine-covered) at an altitude of ca. 1.3 km, and comprises of vacant parcels of land, fields, and sparse tree - shrub crops. LEGAL CONSEQUENCES: The property will be sold to the highest bidder. The highest bidder is obliged to pay 10% of the accepted bid price upon acceptance and the remaining amount within one month from the date of acceptance. In the event that the remaining amount will not be paid by the s...