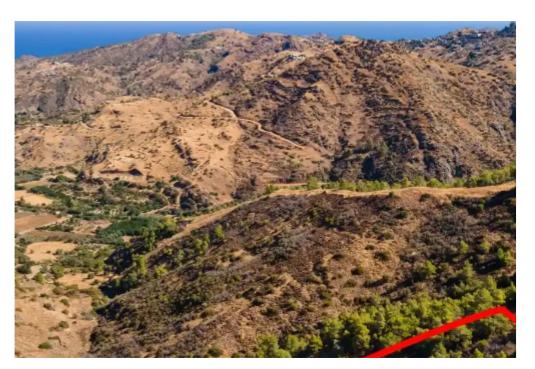

## Agricultural land 12040 m<sup>2</sup>

Nicosia, Pano-Pyrgos-2950, Cyprus

**Offered at:** € 45,000

**Estate ID:** 75295

**Ref:** ba3962151

Total plot's-land's area: 12040 m²

Coverage: 10 %

Density: 10 %

Available from: 2024-10-27

Offered at: 45,00

Type: **Agricultura**l

"""The asset is an agricultural field that falls within the administrative boundaries of Pano Pyrgos community, in 'Chorkoudi' locality, Nicosia district. It is situated approx. 950 m northwest of the community center and 3 km south of Kato Pyrgos Port. The field has an area of 12,040 sqm, an irregular shape with uneven surface with uneven slope from south to north and is vacant. As per the official cadastral plan, the south block is affected by a passing of an under registration passing footpath and abuts to along tis southern and eastern border. Within the field there seems to be dense wild vegetation. The wider area is agricultural and is characterized by vacant parcels of land and w...