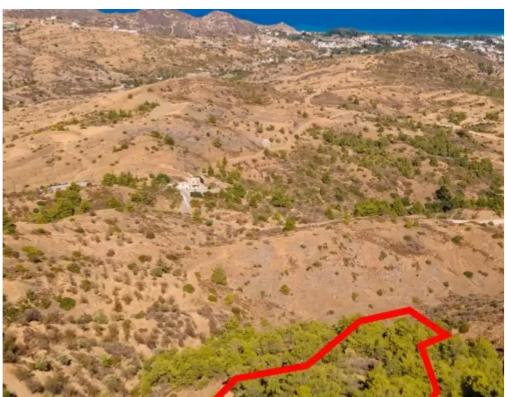

## Agricultural land 12040 m<sup>2</sup>

Nicosia, Pano-Pyrgos-2950, Cyprus

**Offered at:** € 45,000

**Estate ID:** 75295

**Ref:** ba3962151

Total plot's-land's area: 12040 m²

Coverage: 10 %

Density: 10 %

Available from: 2024-10-27

Offered at: 45,00

Type: **Agricultura**l

"""The asset is an agricultural field that falls within the administrative boundaries of Pano Pyrgos community, in 'Chorkoudi' locality, Nicosia district. It is situated approx. 950 m northwest of the community center and 3 km south of Kato Pyrgos Port. The field has an area of 12,040 sqm, an irregular shape with uneven surface with uneven slope from south to north and is vacant. As per the official cadastral plan, the south block is affected by a passing of an under registration passing footpath and abuts to along tis southern and eastern border. Within the field there seems to be dense wild vegetation. The wider area is agricultural and is characterized by vacant parcels of land and w...