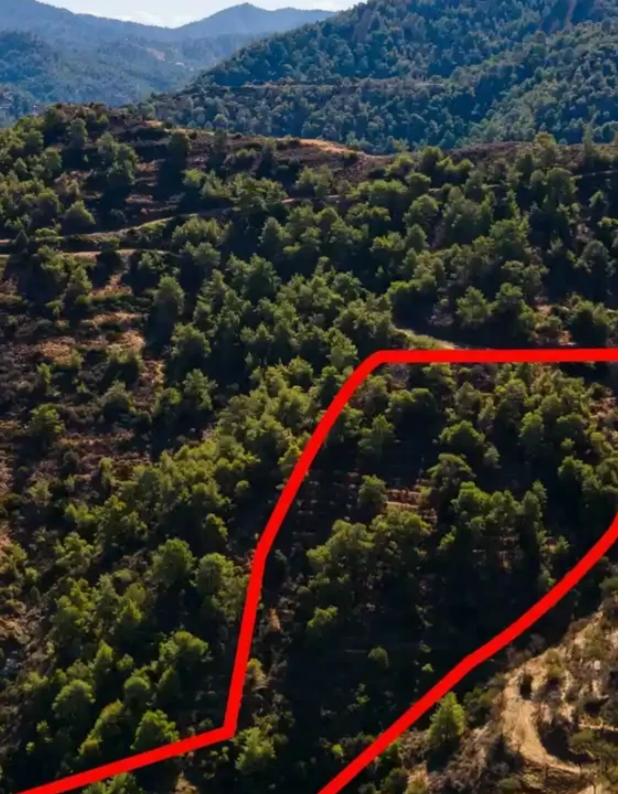

## Agricultural land 12040 m<sup>2</sup>

Nicosia, Pano-Pyrgos-2950, Cyprus

**Offered at:** € 45,000

**Estate ID:** 75295

**Ref:** ba3962151

Total plot's-land's area: 12040 m²

Coverage: 10 %

Density: 10 %

Available from: 2024-10-27

Offered at: 45,00

Type: **Agricultura**l

"""The asset is an agricultural field that falls within the administrative boundaries of Pano Pyrgos community, in 'Chorkoudi' locality, Nicosia district. It is situated approx. 950 m northwest of the community center and 3 km south of Kato Pyrgos Port. The field has an area of 12,040 sqm, an irregular shape with uneven surface with uneven slope from south to north and is vacant. As per the official cadastral plan, the south block is affected by a passing of an under registration passing footpath and abuts to along tis southern and eastern border. Within the field there seems to be dense wild vegetation. The wider area is agricultural and is characterized by vacant parcels of land and w...