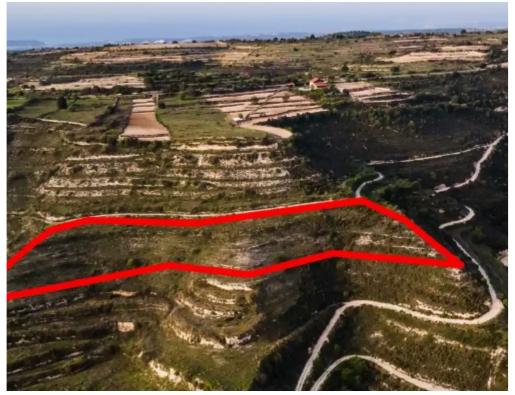

## Agricultural land 5686 m<sup>2</sup>

Limassol, Pachna-4700 , Cyprus

Offered at: €12,600 Estate ID: 75296 Ref: ba5332548

""""The asset concerns a field which falls within the administrative boundaries of the community of Pachna in the district of Limassol, approx. 2km. west of the traditional core of the community. The parcel, with an area of about 5,686m2, is landlocked, however, it is close to the Pachna - Anogyra connecting road. It has an irregular shape, uneven surface with slopes in different directions. The wider area consists mainly of dry crops and vacant parcels of land. LEGAL CONSEQUENCES: The property will be sold to the highest bidder. The highest bidder is obliged to pay 10% of the accepted bid price upon acceptance and the remaining amount within one month from the date of acceptance. In the ev...