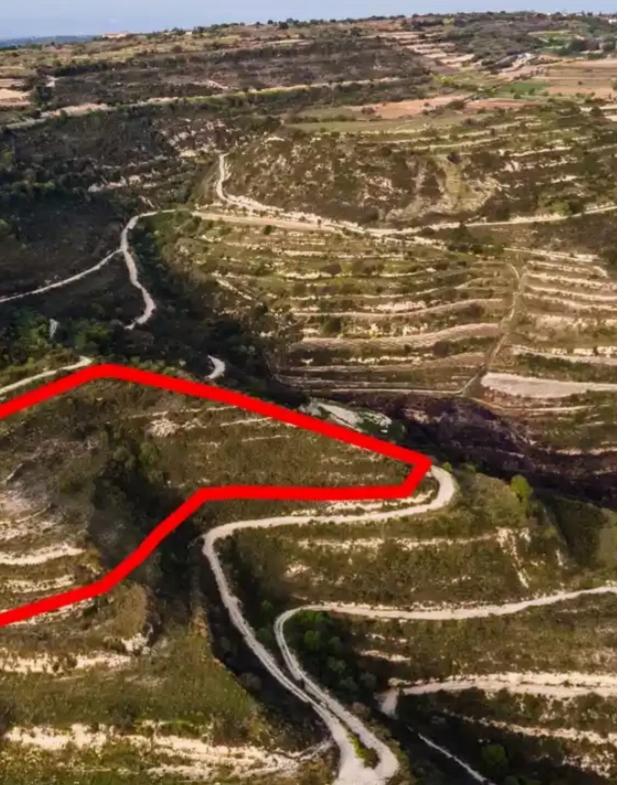

## Agricultural land 5686 m<sup>2</sup>

Limassol, Pachna-4700 , Cyprus

Offered at: €12,600 Estate ID: 75296 Ref: ba5332548

""""The asset concerns a field which falls within the administrative boundaries of the community of Pachna in the district of Limassol, approx. 2km. west of the traditional core of the community. The parcel, with an area of about 5,686m2, is landlocked, however, it is close to the Pachna - Anogyra connecting road. It has an irregular shape, uneven surface with slopes in different directions. The wider area consists mainly of dry crops and vacant parcels of land. LEGAL CONSEQUENCES: The property will be sold to the highest bidder. The highest bidder is obliged to pay 10% of the accepted bid price upon acceptance and the remaining amount within one month from the date of acceptance. In the ev...