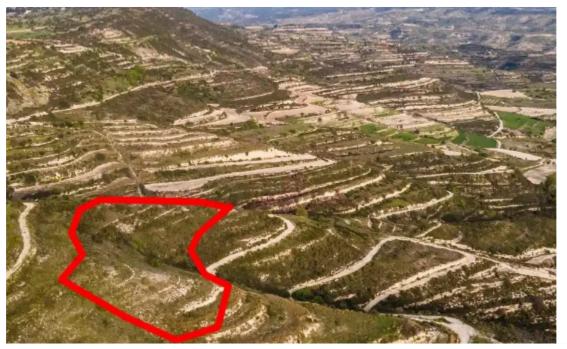

## Agricultural land 5686 m<sup>2</sup>

Limassol, Pachna-4700 , Cyprus

Offered at: €12,600 Estate ID: 75296 Ref: ba5332548

""""The asset concerns a field which falls within the administrative boundaries of the community of Pachna in the district of Limassol, approx. 2km. west of the traditional core of the community. The parcel, with an area of about 5,686m2, is landlocked, however, it is close to the Pachna - Anogyra connecting road. It has an irregular shape, uneven surface with slopes in different directions. The wider area consists mainly of dry crops and vacant parcels of land. LEGAL CONSEQUENCES: The property will be sold to the highest bidder. The highest bidder is obliged to pay 10% of the accepted bid price upon acceptance and the remaining amount within one month from the date of acceptance. In the ev...