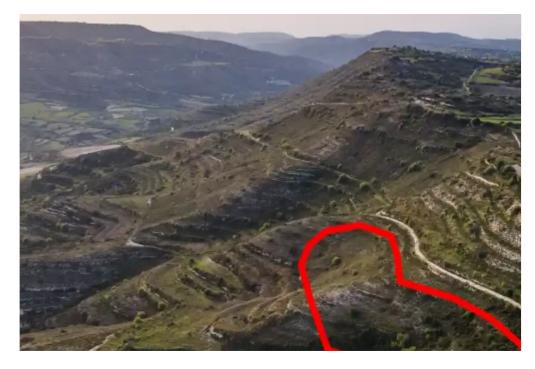

## Agricultural land 5686 m<sup>2</sup>

Limassol, Pachna-4700 , Cyprus

Offered at: €12,600 Estate ID: 75296 Ref: ba5332548

""""The asset concerns a field which falls within the administrative boundaries of the community of Pachna in the district of Limassol, approx. 2km. west of the traditional core of the community. The parcel, with an area of about 5,686m2, is landlocked, however, it is close to the Pachna - Anogyra connecting road. It has an irregular shape, uneven surface with slopes in different directions. The wider area consists mainly of dry crops and vacant parcels of land. LEGAL CONSEQUENCES: The property will be sold to the highest bidder. The highest bidder is obliged to pay 10% of the accepted bid price upon acceptance and the remaining amount within one month from the date of acceptance. In the ev...