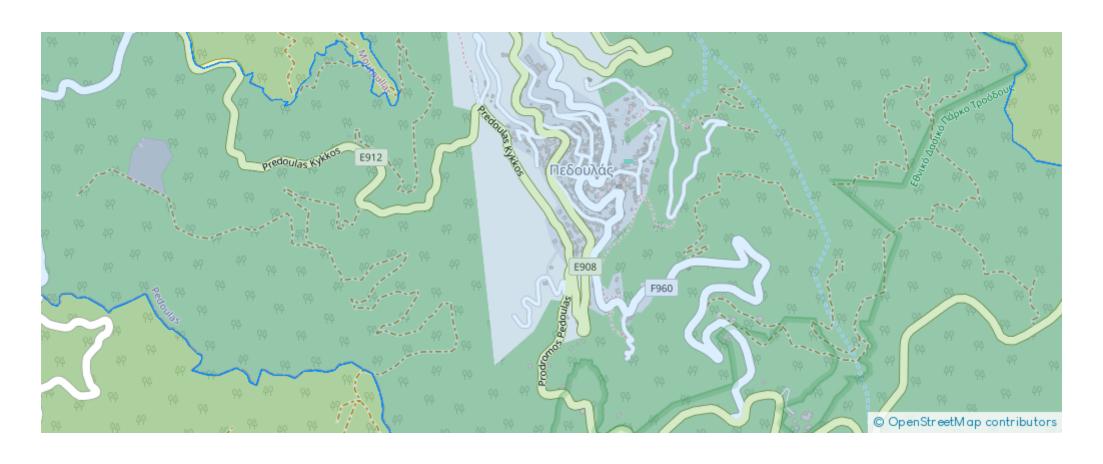

Precisely it is situated within "Kastania" locality, approx. 650 meters south of the center of the community, 1.1 km north of Prodromos community and 150 meters east of the Prodromos - Pedoulas main linking road. The field measures 818 m2, is vacant, has an irregular shape, sloping surface and abuts to a footpath running across it's southwestern and northwestern boundary. The immediate area is mainly characterized by residential development with few houses, while to the north is the center of the village, comprised of tradit...

## **Estate on map:**