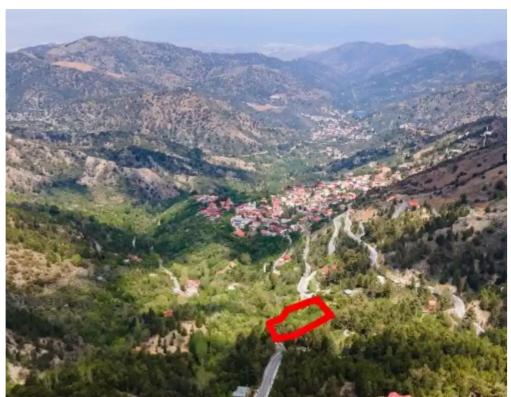

## (Share) Agricultural land 818 m<sup>2</sup>

Nicosia, Pedoulas-2850 , Cyprus

**Offered at:** € 19,200

**Estate ID:** 75299

**Ref:** ba5300474

Total plot's-land's area: 818 m²

Coverage: 70 %

Density: 120 %

Available from: 2024-10-27

Offered at: 19,20

Type: **Agricultura**l

"""The asset is the ½ undistributed share of a residential field which falls within the administrative boundaries of Pedoulas community in Nicosia District.

Precisely it is situated within "Kastania" locality, approx. 650 meters south of the center of the community, 1.1 km north of Prodromos community and 150 meters east of the Prodromos - Pedoulas main linking road. The field measures 818 m2, is vacant, has an irregular shape, sloping surface and abuts to a footpath running across it's southwestern and northwestern boundary. The immediate area is mainly characterized by residential development with few houses, while to the north is the center of the village, comprised of tradit...