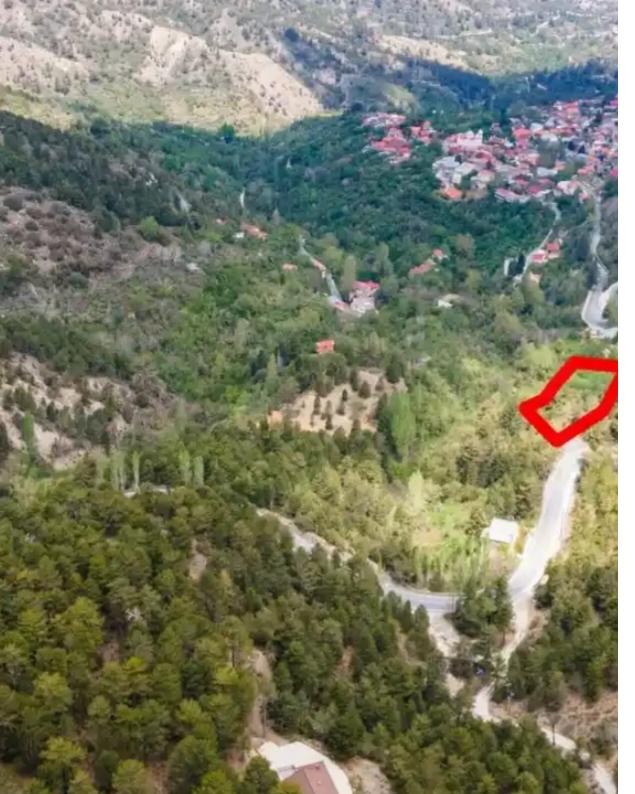

## (Share) Agricultural land 818 m<sup>2</sup>

Nicosia, Pedoulas-2850 , Cyprus

**Offered at:** € 19,200

**Estate ID:** 75299

**Ref:** ba5300474

Total plot's-land's area: 818 m²

Coverage: 70 %

Density: 120 %

Available from: 2024-10-27

Offered at: 19,20

Type: **Agricultura**l

"""The asset is the ½ undistributed share of a residential field which falls within the administrative boundaries of Pedoulas community in Nicosia District.

Precisely it is situated within "Kastania" locality, approx. 650 meters south of the center of the community, 1.1 km north of Prodromos community and 150 meters east of the Prodromos - Pedoulas main linking road. The field measures 818 m2, is vacant, has an irregular shape, sloping surface and abuts to a footpath running across it's southwestern and northwestern boundary. The immediate area is mainly characterized by residential development with few houses, while to the north is the center of the village, comprised of tradit...