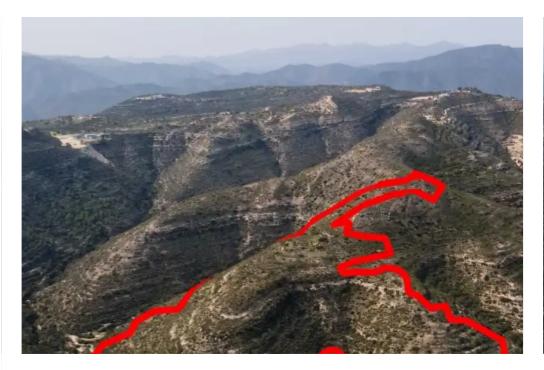

Available from: 2024-10-27

Offered at: 138,50

Гуре: **Agricultura**l

""""The asset is an agricultural field in Fasoula community, in Limassol district. It is located approx. 1.5 km southeast of the center of the community and 3 km northwest of Agios Athanasios Municipality. The field, with an area of 92,643 m2, has an irregular shape and uneven surface with a southwestern slope. It is landlocked, however 700 m from the Fasoula – Limassol linking road. According to the cadastral plan it abuts to a footpath along its southwestern boundary. It abuts to state land on its northern boundary and through its western boundary passes a footpath, and its surface grows on terraces. The wider area is nature protected and agricultural and consists primarily of vacant pa...