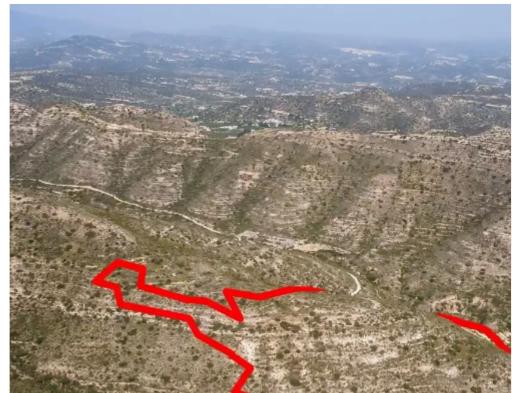

Available from: 2024-10-27

Offered at: 138,50

Гуре: **Agricultura**l

""""The asset is an agricultural field in Fasoula community, in Limassol district. It is located approx. 1.5 km southeast of the center of the community and 3 km northwest of Agios Athanasios Municipality. The field, with an area of 92,643 m2, has an irregular shape and uneven surface with a southwestern slope. It is landlocked, however 700 m from the Fasoula – Limassol linking road. According to the cadastral plan it abuts to a footpath along its southwestern boundary. It abuts to state land on its northern boundary and through its western boundary passes a footpath, and its surface grows on terraces. The wider area is nature protected and agricultural and consists primarily of vacant pa...