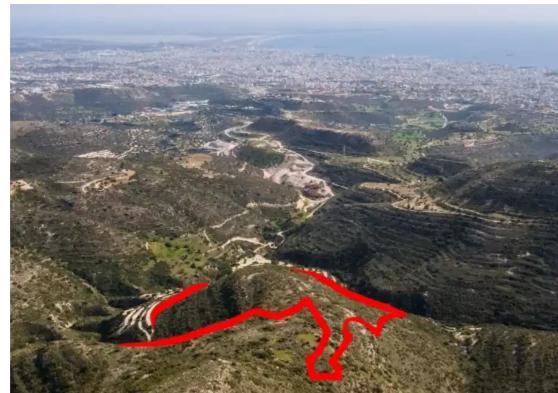

Available from: 2024-10-27

Offered at: 138,50

Гуре: **Agricultura**l

""""The asset is an agricultural field in Fasoula community, in Limassol district. It is located approx. 1.5 km southeast of the center of the community and 3 km northwest of Agios Athanasios Municipality. The field, with an area of 92,643 m2, has an irregular shape and uneven surface with a southwestern slope. It is landlocked, however 700 m from the Fasoula – Limassol linking road. According to the cadastral plan it abuts to a footpath along its southwestern boundary. It abuts to state land on its northern boundary and through its western boundary passes a footpath, and its surface grows on terraces. The wider area is nature protected and agricultural and consists primarily of vacant pa...