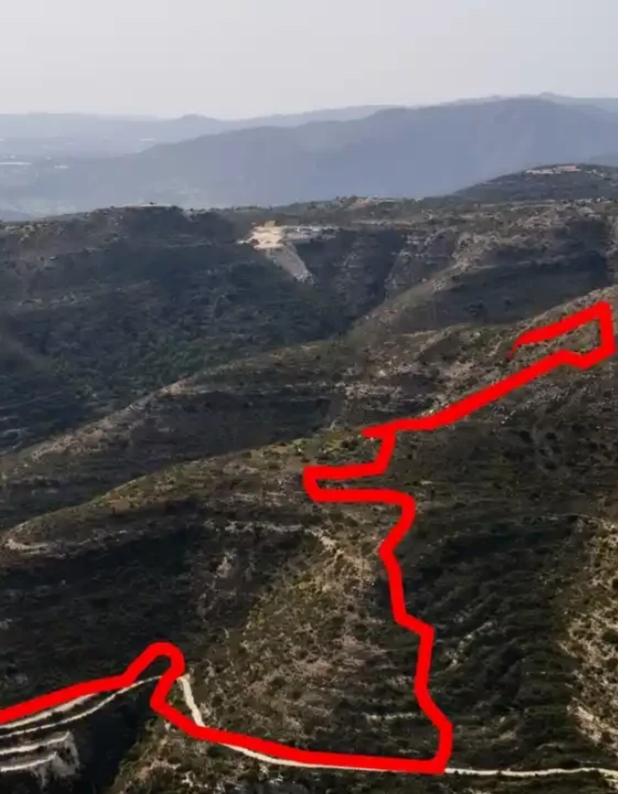

Available from: 2024-10-27

Offered at: 138,50

Гуре: **Agricultura**l

""""The asset is an agricultural field in Fasoula community, in Limassol district. It is located approx. 1.5 km southeast of the center of the community and 3 km northwest of Agios Athanasios Municipality. The field, with an area of 92,643 m2, has an irregular shape and uneven surface with a southwestern slope. It is landlocked, however 700 m from the Fasoula – Limassol linking road. According to the cadastral plan it abuts to a footpath along its southwestern boundary. It abuts to state land on its northern boundary and through its western boundary passes a footpath, and its surface grows on terraces. The wider area is nature protected and agricultural and consists primarily of vacant pa...