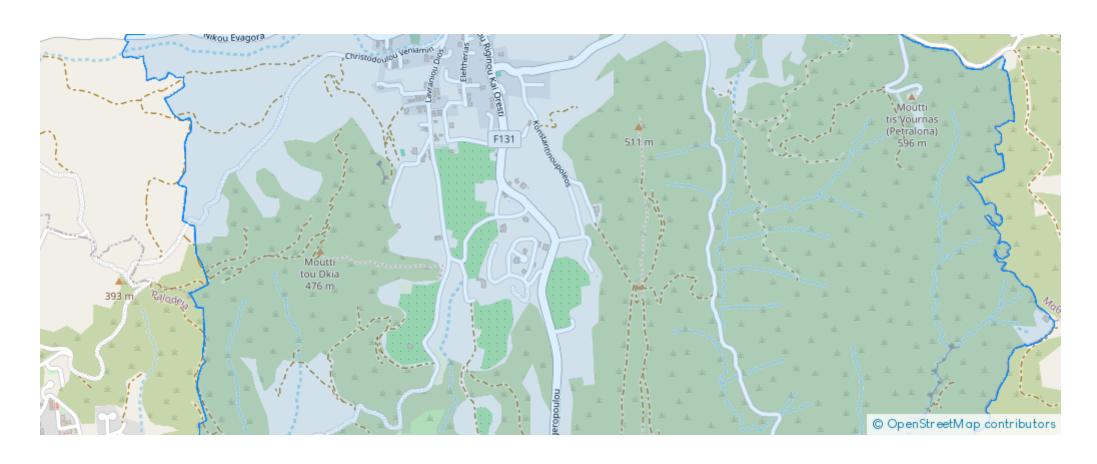

vailable from: 2024-10-27



Offered at: 138,50



Гуре: **Agricultura**l

""""The asset is an agricultural field in Fasoula community, in Limassol district. It is located approx. 1.5 km southeast of the center of the community and 3 km northwest of Agios Athanasios Municipality. The field, with an area of 92,643 m2, has an irregular shape and uneven surface with a southwestern slope. It is landlocked, however 700 m from the Fasoula – Limassol linking road. According to the cadastral plan it abuts to a footpath along its southwestern boundary. It abuts to state land on its northern boundary and through its western boundary passes a footpath, and its surface grows on terraces. The wider area is nature protected and agricultural and consists primarily of vacant pa...

## **Estate on map:**