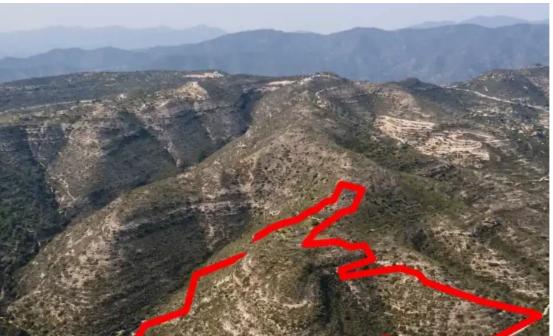

Available from: 2024-10-27

Offered at: 138,50

Гуре: **Agricultura**l

""""The asset is an agricultural field in Fasoula community, in Limassol district. It is located approx. 1.5 km southeast of the center of the community and 3 km northwest of Agios Athanasios Municipality. The field, with an area of 92,643 m2, has an irregular shape and uneven surface with a southwestern slope. It is landlocked, however 700 m from the Fasoula – Limassol linking road. According to the cadastral plan it abuts to a footpath along its southwestern boundary. It abuts to state land on its northern boundary and through its western boundary passes a footpath, and its surface grows on terraces. The wider area is nature protected and agricultural and consists primarily of vacant pa...