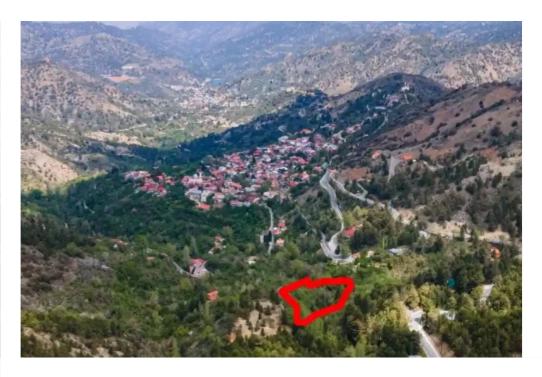

Available from: 2024-10-27

Offered at: 14,70

Гуре: **Agricultura**l

""The asset is the ½ undistributed share of a residential field which falls within the administrative boundaries of Pedoulas community in Nicosia District. Precisely it is situated within "Livadia" locality, approx. 800 m south of the center of the community and 1.1 km north of Prodromos community. The field measures 799 m2, is vacant, has an irregular shape, sloping surface and is landlocked, however close to the Prodromos - Pedoulas main linking road. The immediate area is mainly characterized by residential development with several houses, while to the north is the center of the village, comprised of traditional stone outdated houses of mainly continuous construction and empty ...