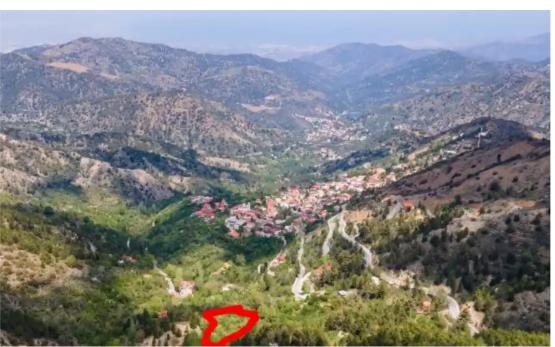

Available from: 2024-10-27

Offered at: 14,70

Гуре: **Agricultura**l

""The asset is the ½ undistributed share of a residential field which falls within the administrative boundaries of Pedoulas community in Nicosia District. Precisely it is situated within "Livadia" locality, approx. 800 m south of the center of the community and 1.1 km north of Prodromos community. The field measures 799 m2, is vacant, has an irregular shape, sloping surface and is landlocked, however close to the Prodromos - Pedoulas main linking road. The immediate area is mainly characterized by residential development with several houses, while to the north is the center of the village, comprised of traditional stone outdated houses of mainly continuous construction and empty ...