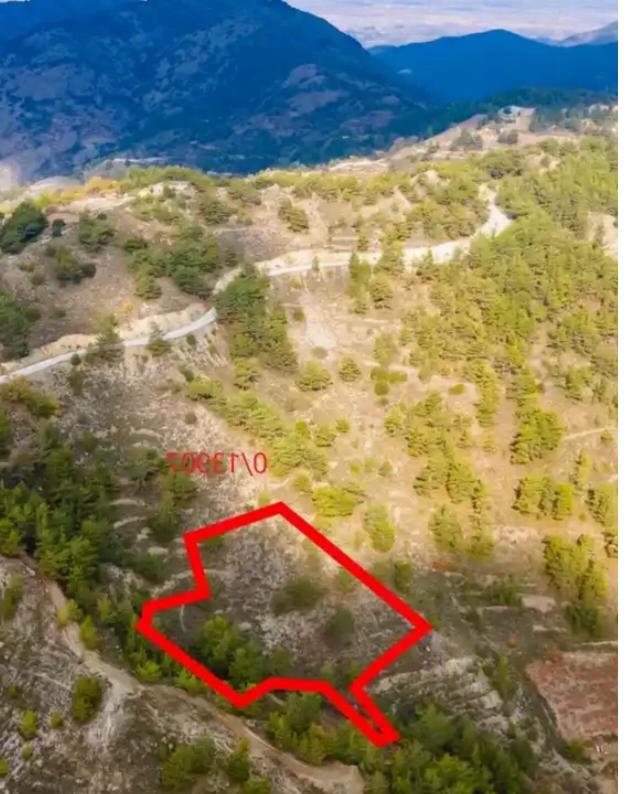

## Agricultural land 3011 m<sup>2</sup>

Limassol, Agros-4860, Cyprus

Offered at: €7,200

**Estate ID:** 75303

**Ref:** ba5332566

Total plot's-land's area: 3011 m²

Coverage: 6 %

Density: 6 %

Available from: 2024-10-27

Offered at: 7,20

Type: **Agricultural** 

"""The asset is a field within Agros community, Limassol district. Parcel 377 of 3,011 m2, is located about 2 km northwest of the traditional core of the community of Agros and 1.1 km southwest of Polistipos community and has irregular shape with sloping surface. It's landlocked, however close to Agros – Kyperounta main road. Is away from networks and services. The wider area is forested (pine-covered) at an altitude of ca. 1.3 km, and comprises of vacant parcels of land, fields, and sparse tree - shrub crops. LEGAL CONSEQUENCES: The property will be sold to the highest bidder. The highest bidder is obliged to pay 10% of the accepted bid price upon acceptance and the remaining amount ...