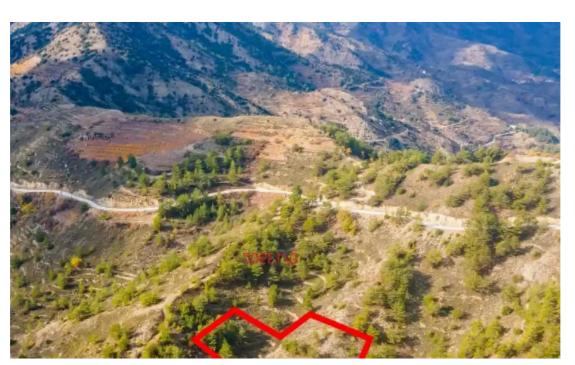

## Agricultural land 3011 m<sup>2</sup>

Limassol, Agros-4860, Cyprus

Offered at: €7,200

**Estate ID:** 75303

**Ref:** ba5332566

Total plot's-land's area: 3011 m²

Coverage: 6 %

Density: 6 %

Available from: 2024-10-27

Offered at: 7,20

Type: **Agricultural** 

"""The asset is a field within Agros community, Limassol district. Parcel 377 of 3,011 m2, is located about 2 km northwest of the traditional core of the community of Agros and 1.1 km southwest of Polistipos community and has irregular shape with sloping surface. It's landlocked, however close to Agros – Kyperounta main road. Is away from networks and services. The wider area is forested (pine-covered) at an altitude of ca. 1.3 km, and comprises of vacant parcels of land, fields, and sparse tree - shrub crops. LEGAL CONSEQUENCES: The property will be sold to the highest bidder. The highest bidder is obliged to pay 10% of the accepted bid price upon acceptance and the remaining amount ...