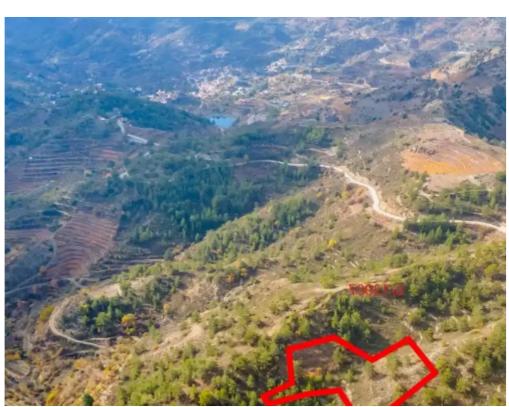

## Agricultural land 3011 m<sup>2</sup>

Limassol, Agros-4860, Cyprus

Offered at: €7,200

**Estate ID:** 75303

**Ref:** ba5332566

Total plot's-land's area: 3011 m²

Coverage: 6 %

Density: 6 %

Available from: 2024-10-27

Offered at: 7,20

Type: **Agricultural** 

"""The asset is a field within Agros community, Limassol district. Parcel 377 of 3,011 m2, is located about 2 km northwest of the traditional core of the community of Agros and 1.1 km southwest of Polistipos community and has irregular shape with sloping surface. It's landlocked, however close to Agros – Kyperounta main road. Is away from networks and services. The wider area is forested (pine-covered) at an altitude of ca. 1.3 km, and comprises of vacant parcels of land, fields, and sparse tree - shrub crops. LEGAL CONSEQUENCES: The property will be sold to the highest bidder. The highest bidder is obliged to pay 10% of the accepted bid price upon acceptance and the remaining amount ...