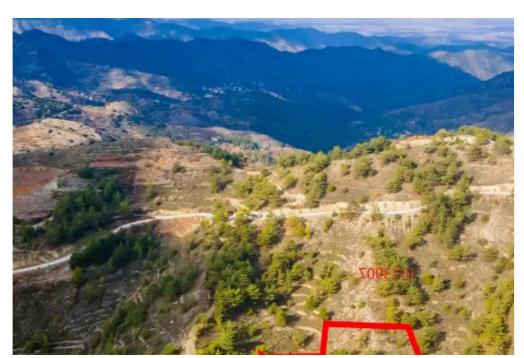

## Agricultural land 3011 m<sup>2</sup>

Limassol, Agros-4860, Cyprus

Offered at: €7,200

**Estate ID:** 75303

**Ref:** ba5332566

Total plot's-land's area: 3011 m²

Coverage: 6 %

Density: 6 %

Available from: 2024-10-27

Offered at: 7,20

Type: **Agricultural** 

"""The asset is a field within Agros community, Limassol district. Parcel 377 of 3,011 m2, is located about 2 km northwest of the traditional core of the community of Agros and 1.1 km southwest of Polistipos community and has irregular shape with sloping surface. It's landlocked, however close to Agros – Kyperounta main road. Is away from networks and services. The wider area is forested (pine-covered) at an altitude of ca. 1.3 km, and comprises of vacant parcels of land, fields, and sparse tree - shrub crops. LEGAL CONSEQUENCES: The property will be sold to the highest bidder. The highest bidder is obliged to pay 10% of the accepted bid price upon acceptance and the remaining amount ...