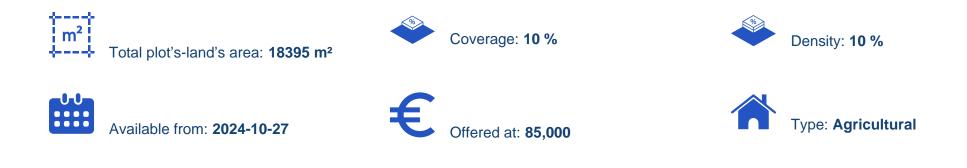

## Agricultural land 18395 m<sup>2</sup>

Paphos, Lasa-8740, Cyprus

Offered at: €85,000 Estate ID: 75306 Ref: ba5142369

""""""The asset is an agricultural field that falls within the administrative boundaries of Lasa Community, in 'Koutsoulaono' locality, Paphos district. It is situated approx. 900 m northeast of the central core of the community and about 1.6 km northwest of the densely populated area of Fyti Community. The field has an area of 18,395 sqm, is vacant and has an irregular shape and relatively smooth surface. It is landlocked, however abuts to a footpath along its northwestern border offering mountain views. Within its southeastern border there is derelict ground floor house (approx. 120 sqm covered area) with a swimming pool, currently in an unhabitable condition requiring major repairs/u...