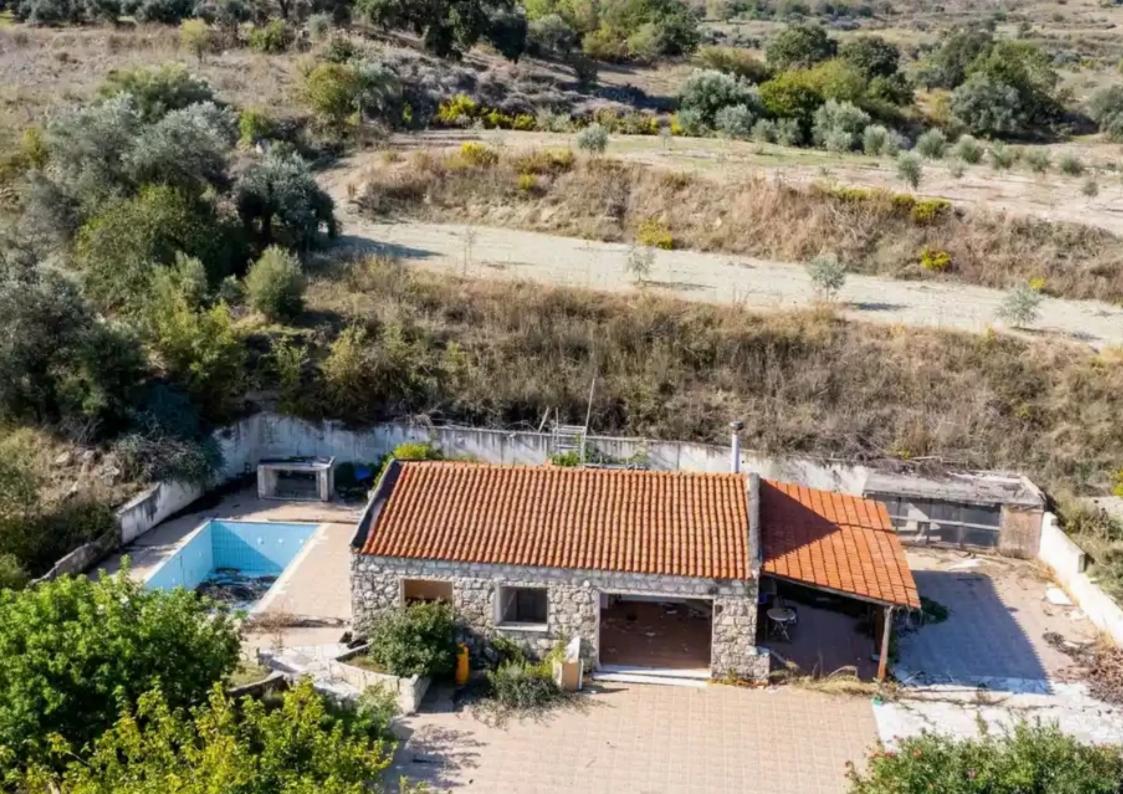

## Agricultural land 18395 m<sup>2</sup>

Paphos, Lasa-8740, Cyprus

Offered at: €85,000 Estate ID: 75306 Ref: ba5142369

""""""The asset is an agricultural field that falls within the administrative boundaries of Lasa Community, in 'Koutsoulaono' locality, Paphos district. It is situated approx. 900 m northeast of the central core of the community and about 1.6 km northwest of the densely populated area of Fyti Community. The field has an area of 18,395 sqm, is vacant and has an irregular shape and relatively smooth surface. It is landlocked, however abuts to a footpath along its northwestern border offering mountain views. Within its southeastern border there is derelict ground floor house (approx. 120 sqm covered area) with a swimming pool, currently in an unhabitable condition requiring major repairs/u...