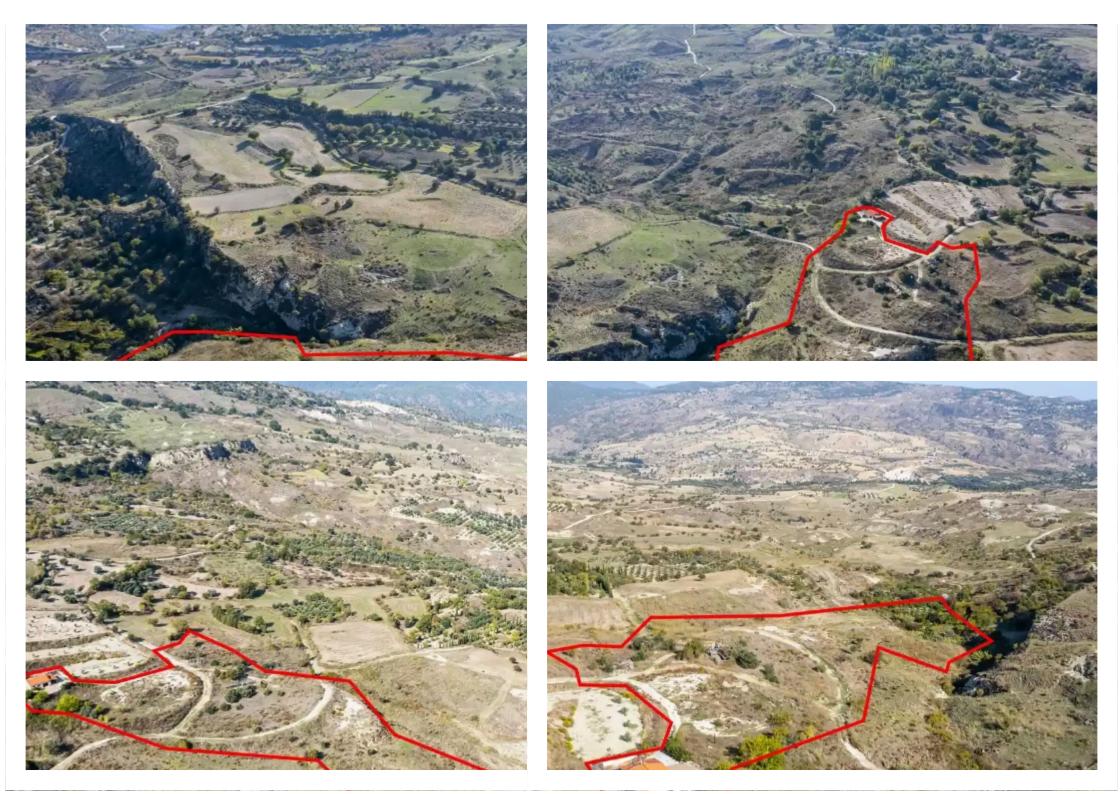

## Agricultural land 18395 m<sup>2</sup>

Paphos, Lasa-8740, Cyprus

Offered at: €85,000 Estate ID: 75306 Ref: ba5142369

""""""The asset is an agricultural field that falls within the administrative boundaries of Lasa Community, in 'Koutsoulaono' locality, Paphos district. It is situated approx. 900 m northeast of the central core of the community and about 1.6 km northwest of the densely populated area of Fyti Community. The field has an area of 18,395 sqm, is vacant and has an irregular shape and relatively smooth surface. It is landlocked, however abuts to a footpath along its northwestern border offering mountain views. Within its southeastern border there is derelict ground floor house (approx. 120 sqm covered area) with a swimming pool, currently in an unhabitable condition requiring major repairs/u...