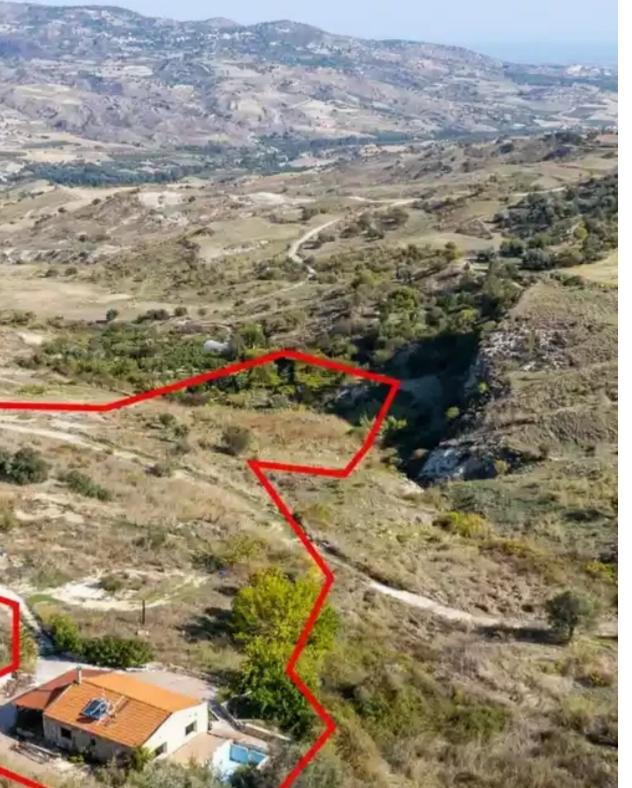

## Agricultural land 18395 m<sup>2</sup>

Paphos, Lasa-8740, Cyprus

Offered at: €85,000 Estate ID: 75306 Ref: ba5142369

""""""The asset is an agricultural field that falls within the administrative boundaries of Lasa Community, in 'Koutsoulaono' locality, Paphos district. It is situated approx. 900 m northeast of the central core of the community and about 1.6 km northwest of the densely populated area of Fyti Community. The field has an area of 18,395 sqm, is vacant and has an irregular shape and relatively smooth surface. It is landlocked, however abuts to a footpath along its northwestern border offering mountain views. Within its southeastern border there is derelict ground floor house (approx. 120 sqm covered area) with a swimming pool, currently in an unhabitable condition requiring major repairs/u...