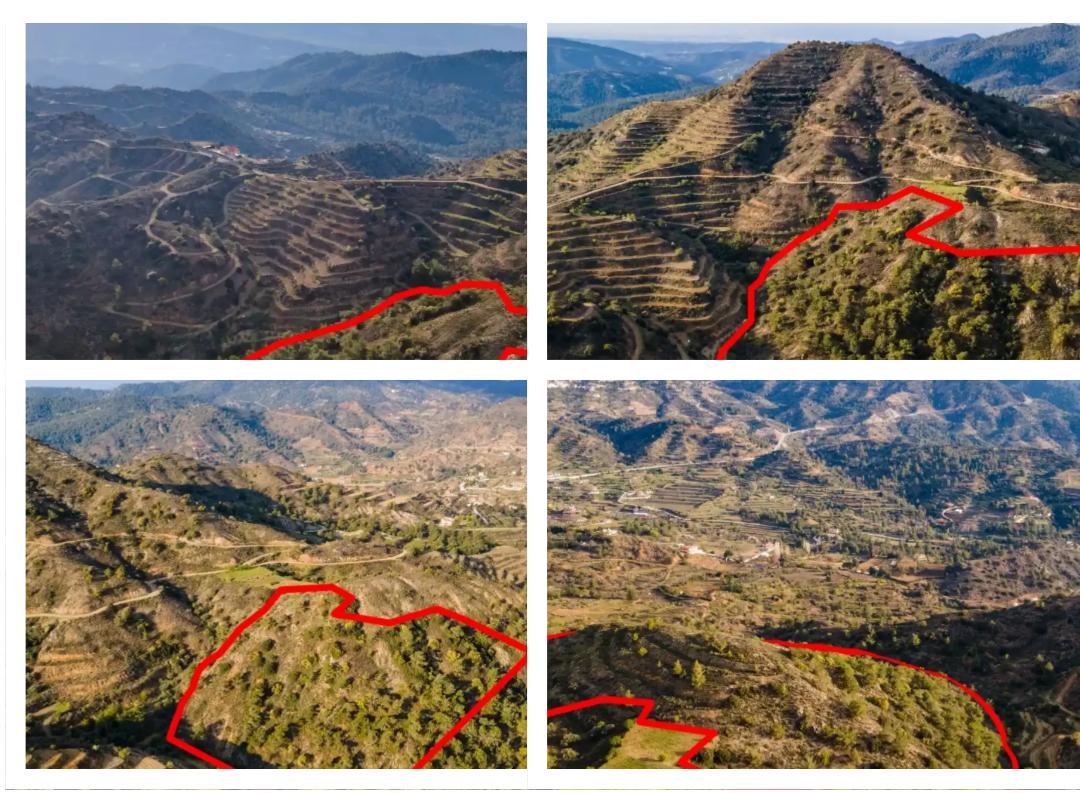

## m²

Limassol, Kalo-Chorio-4566, Cyprus

Offered at: €24,000 Estate ID: 75309 Ref: ba5336106

"""""The asset concerns the ½ undistributed share of an agricultural field in Kalo Chorio community, 'Aletraris' locality, Limassol district, approx. 2.7km southwest of the center of the community. It is located at a distance of 950m west of Limassol-Agros linking road (Spyros Kyprianou Avenue) and approx. 1.8km southwest of the Primary School of Kalo Chorio. The field, with an area of 27,760 m2, has an irregular shape and an uneven surface with a slope from southeast to northwest. It abuts to a registered path along its northwestern border. The wider area is agricultural and is characterized by plenty of vacant land, fields, scarce tree-bush crops, individual housing development and so...