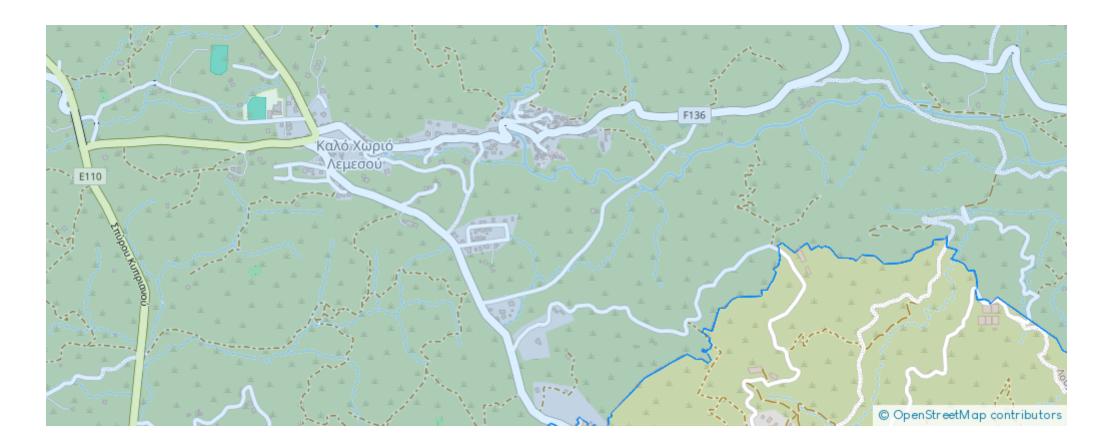

horio-4566, Cyprus

Offered at: €24,000 Estate ID: 75309 Ref: ba5336106





"""""The asset concerns the ½ undistributed share of an agricultural field in Kalo Chorio community, 'Aletraris' locality, Limassol district, approx. 2.7km southwest of the center of the community. It is located at a distance of 950m west of Limassol-Agros linking road (Spyros Kyprianou Avenue) and approx. 1.8km southwest of the Primary School of Kalo Chorio. The field, with an area of 27,760 m2, has an irregular shape and an uneven surface with a slope from southeast to northwest. It abuts to a registered path along its northwestern border. The wider area is agricultural and is characterized by plenty of vacant land, fields, scarce tree-bush crops, individual housing development and so...

## **Estate on map:**