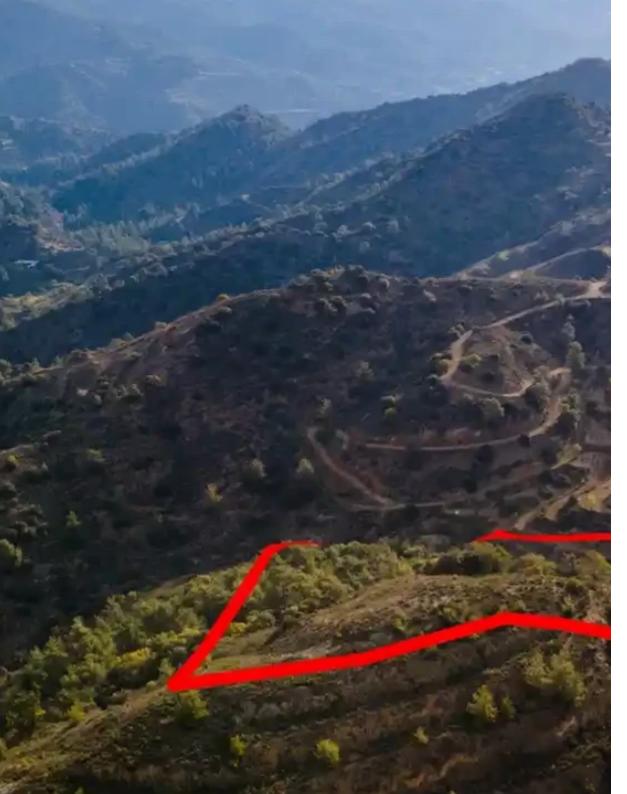

## m²

Limassol, Kalo-Chorio-4566, Cyprus

Offered at: €24,000 Estate ID: 75309 Ref: ba5336106

"""""The asset concerns the ½ undistributed share of an agricultural field in Kalo Chorio community, 'Aletraris' locality, Limassol district, approx. 2.7km southwest of the center of the community. It is located at a distance of 950m west of Limassol-Agros linking road (Spyros Kyprianou Avenue) and approx. 1.8km southwest of the Primary School of Kalo Chorio. The field, with an area of 27,760 m2, has an irregular shape and an uneven surface with a slope from southeast to northwest. It abuts to a registered path along its northwestern border. The wider area is agricultural and is characterized by plenty of vacant land, fields, scarce tree-bush crops, individual housing development and so...