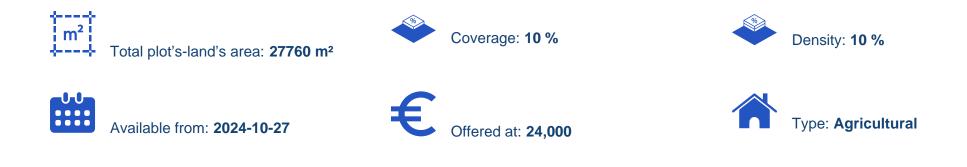

## (Share) Agricultural land 27760

## m²

Limassol, Kalo-Chorio-4566, Cyprus

Offered at: €24,000 Estate ID: 75309 Ref: ba5336106

"""""The asset concerns the ½ undistributed share of an agricultural field in Kalo Chorio community, 'Aletraris' locality, Limassol district, approx. 2.7km southwest of the center of the community. It is located at a distance of 950m west of Limassol-Agros linking road (Spyros Kyprianou Avenue) and approx. 1.8km southwest of the Primary School of Kalo Chorio. The field, with an area of 27,760 m2, has an irregular shape and an uneven surface with a slope from southeast to northwest. It abuts to a registered path along its northwestern border. The wider area is agricultural and is characterized by plenty of vacant land, fields, scarce tree-bush crops, individual housing development and so...